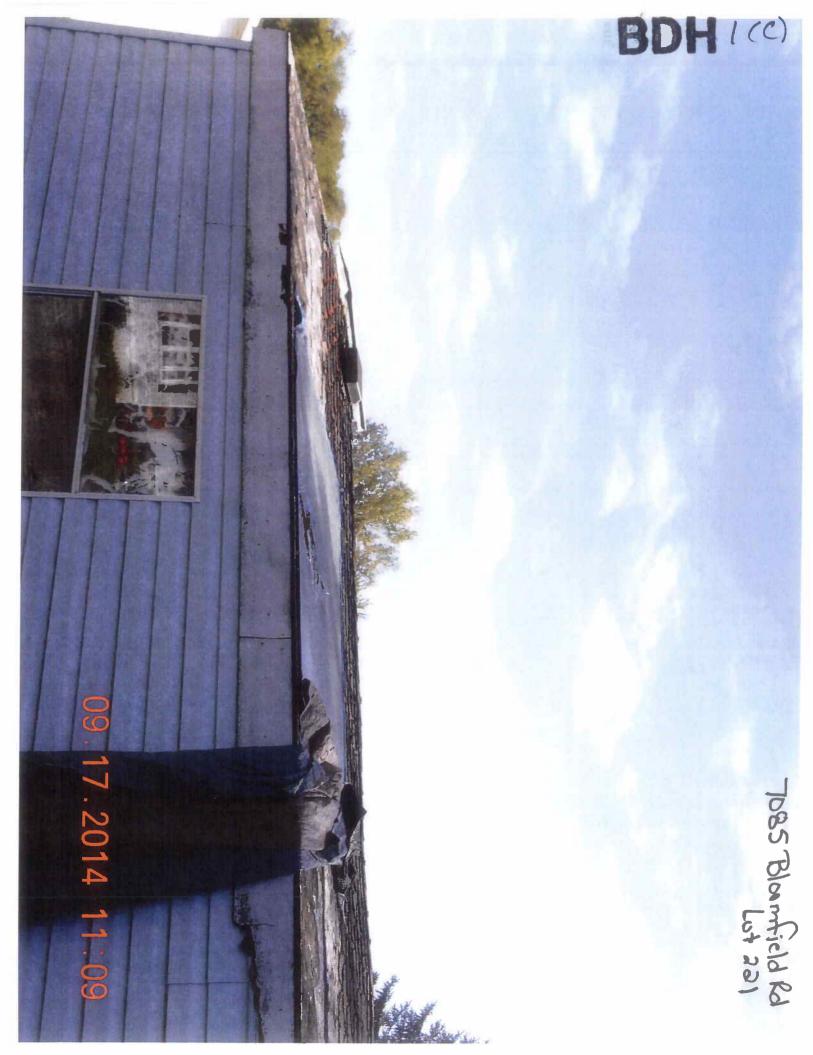

# BDH I (C)

Areas that need attention: 7085 BLOOMFIELD RD

| Component:                                                           | Roof                                                                | Defect:                                      | Deteriorated                                             |
|----------------------------------------------------------------------|---------------------------------------------------------------------|----------------------------------------------|----------------------------------------------------------|
| <u>Requirement:</u>                                                  | Building Permit                                                     | Location:                                    | Main Structure                                           |
| Comments:                                                            |                                                                     |                                              |                                                          |
|                                                                      |                                                                     |                                              |                                                          |
|                                                                      |                                                                     | Defect:                                      | Dehaviourshad                                            |
| <u>Component:</u><br><u>Requirement:</u>                             | Windows/Window Frames<br>Building Permit                            | Derecta                                      | Deteriorated                                             |
| Comments:                                                            |                                                                     | Location:                                    | Main Structure                                           |
| <u>comments.</u>                                                     |                                                                     |                                              |                                                          |
|                                                                      |                                                                     |                                              |                                                          |
| Component:                                                           | Exterior Doors/Jams                                                 | Defect:                                      | Deteriorated                                             |
| Requirement:                                                         | Building Permit                                                     | Location:                                    | Main Structure                                           |
| Comments:                                                            |                                                                     |                                              |                                                          |
|                                                                      |                                                                     |                                              |                                                          |
| Component:                                                           | Exterior Walls                                                      | Defect:                                      | Deteriorated                                             |
| Requirement:                                                         | Building Permit                                                     | Location:                                    | Main Structure                                           |
| Comments:                                                            |                                                                     | EUCHTION                                     |                                                          |
|                                                                      |                                                                     |                                              |                                                          |
| Componenti                                                           | Flage Joicks/Deams                                                  | Defect:                                      | Deteriorated                                             |
| <u>Component:</u><br><u>Requirement:</u>                             | Floor Joists/Beams<br>Building Permit                               |                                              |                                                          |
| Comments:                                                            |                                                                     | Location:                                    | Throughout                                               |
|                                                                      |                                                                     |                                              |                                                          |
|                                                                      |                                                                     |                                              |                                                          |
|                                                                      |                                                                     |                                              |                                                          |
| Component:                                                           | Interior Walls /Ceiling                                             | Defect:                                      | Deteriorated                                             |
| Requirement:                                                         | Interior Walls /Ceiling<br>Building Permit                          |                                              | Deteriorated<br>Throughout                               |
|                                                                      |                                                                     |                                              |                                                          |
| Requirement:                                                         |                                                                     |                                              |                                                          |
| Requirement:<br>Comments:<br>Component:                              | Building Permit                                                     |                                              |                                                          |
| <u>Requirement:</u><br><u>Comments:</u>                              | Building Permit                                                     | Location:<br>Defect:                         | Throughout<br>In disrepair                               |
| Requirement:<br>Comments:<br>Component:                              | Building Permit                                                     | Location:<br>Defect:                         | Throughout                                               |
| Requirement:<br>Comments:<br>Component:<br>Requirement:              | Building Permit                                                     | Location:<br>Defect:                         | Throughout<br>In disrepair                               |
| Requirement:<br>Comments:<br>Component:<br>Requirement:<br>Comments: | Building Permit<br>Wiring<br>Electrical Permit                      | Location:<br>Defect:<br>Location:            | Throughout<br>In disrepair<br>Throughout                 |
| Requirement:<br>Comments:<br>Component:<br>Requirement:              | Building Permit                                                     | Location:<br>Defect:<br>Location:<br>Defect: | Throughout<br>In disrepair<br>Throughout<br>In disrepair |
| Requirement:   Comments:   Component:   Requirement:   Comments:     | Building Permit<br>Wiring<br>Electrical Permit<br>Electrical System | Location:<br>Defect:<br>Location:<br>Defect: | Throughout<br>In disrepair<br>Throughout                 |
| Requirement:   Comments:   Component:   Requirement:   Comments:     | Building Permit<br>Wiring<br>Electrical Permit<br>Electrical System | Location:<br>Defect:<br>Location:<br>Defect: | Throughout<br>In disrepair<br>Throughout<br>In disrepair |