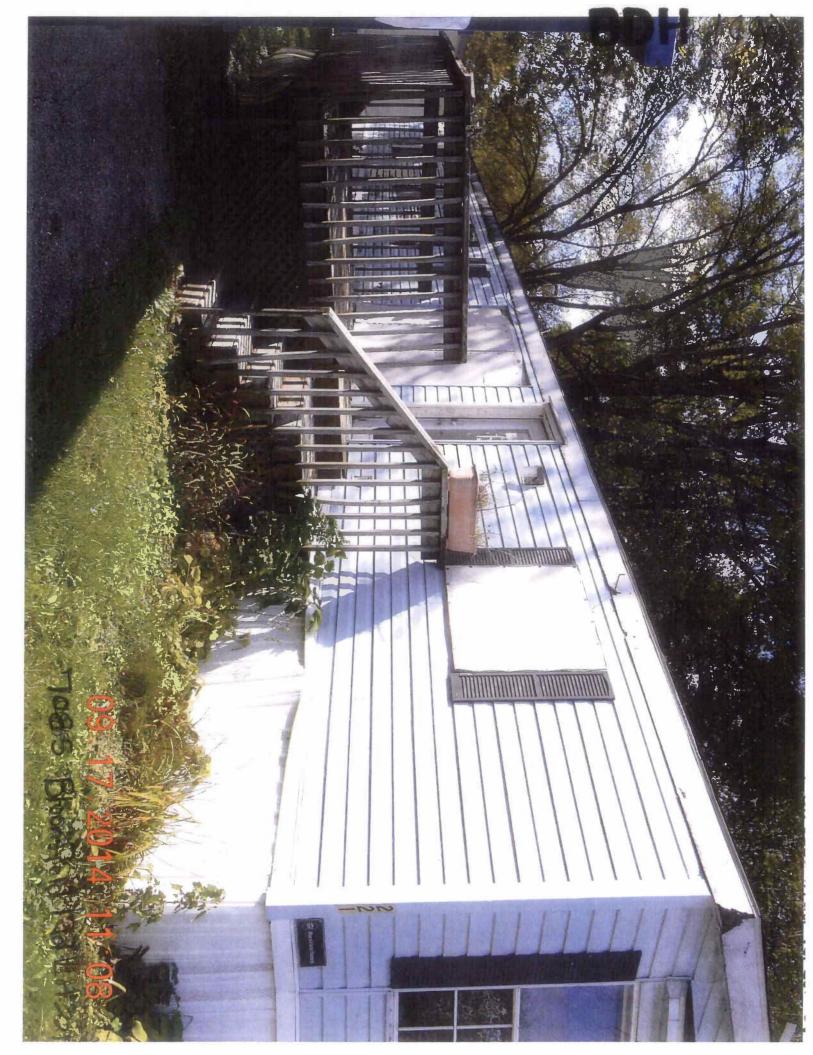

# BDH I (C)

Areas that need attention: 7085 BLOOMFIELD RD

| Component:                                                           | Roof                                                                | Defect:                                      | Deteriorated                                             |
|----------------------------------------------------------------------|---------------------------------------------------------------------|----------------------------------------------|----------------------------------------------------------|
| <u>Requirement:</u>                                                  | Building Permit                                                     | Location:                                    | Main Structure                                           |
| Comments:                                                            |                                                                     |                                              |                                                          |
|                                                                      |                                                                     |                                              |                                                          |
|                                                                      |                                                                     | Defect:                                      | Dehaviourshad                                            |
| <u>Component:</u><br><u>Requirement:</u>                             | Windows/Window Frames<br>Building Permit                            | Derecta                                      | Deteriorated                                             |
| Comments:                                                            |                                                                     | Location:                                    | Main Structure                                           |
| <u>comments.</u>                                                     |                                                                     |                                              |                                                          |
|                                                                      |                                                                     |                                              |                                                          |
| Component:                                                           | Exterior Doors/Jams                                                 | Defect:                                      | Deteriorated                                             |
| Requirement:                                                         | Building Permit                                                     | Location:                                    | Main Structure                                           |
| Comments:                                                            |                                                                     |                                              |                                                          |
|                                                                      |                                                                     |                                              |                                                          |
| Component:                                                           | Exterior Walls                                                      | Defect:                                      | Deteriorated                                             |
| Requirement:                                                         | Building Permit                                                     | Location:                                    | Main Structure                                           |
| Comments:                                                            |                                                                     | EUCHTION                                     |                                                          |
|                                                                      |                                                                     |                                              |                                                          |
| Componenti                                                           | Flage Joicks/Deams                                                  | Defect:                                      | Deteriorated                                             |
| <u>Component:</u><br><u>Requirement:</u>                             | Floor Joists/Beams<br>Building Permit                               |                                              |                                                          |
| Comments:                                                            |                                                                     | Location:                                    | Throughout                                               |
|                                                                      |                                                                     |                                              |                                                          |
|                                                                      |                                                                     |                                              |                                                          |
|                                                                      |                                                                     |                                              |                                                          |
| Component:                                                           | Interior Walls /Ceiling                                             | Defect:                                      | Deteriorated                                             |
| Requirement:                                                         | Interior Walls /Ceiling<br>Building Permit                          |                                              | Deteriorated<br>Throughout                               |
|                                                                      |                                                                     |                                              |                                                          |
| Requirement:                                                         |                                                                     |                                              |                                                          |
| Requirement:<br>Comments:<br>Component:                              | Building Permit                                                     |                                              |                                                          |
| <u>Requirement:</u><br><u>Comments:</u>                              | Building Permit                                                     | Location:<br>Defect:                         | Throughout<br>In disrepair                               |
| Requirement:<br>Comments:<br>Component:                              | Building Permit                                                     | Location:<br>Defect:                         | Throughout                                               |
| Requirement:<br>Comments:<br>Component:<br>Requirement:              | Building Permit                                                     | Location:<br>Defect:                         | Throughout<br>In disrepair                               |
| Requirement:<br>Comments:<br>Component:<br>Requirement:<br>Comments: | Building Permit<br>Wiring<br>Electrical Permit                      | Location:<br>Defect:<br>Location:            | Throughout<br>In disrepair<br>Throughout                 |
| Requirement:<br>Comments:<br>Component:<br>Requirement:              | Building Permit                                                     | Location:<br>Defect:<br>Location:<br>Defect: | Throughout<br>In disrepair<br>Throughout<br>In disrepair |
| Requirement:   Comments:   Component:   Requirement:   Comments:     | Building Permit<br>Wiring<br>Electrical Permit<br>Electrical System | Location:<br>Defect:<br>Location:<br>Defect: | Throughout<br>In disrepair<br>Throughout                 |
| Requirement:   Comments:   Component:   Requirement:   Comments:     | Building Permit<br>Wiring<br>Electrical Permit<br>Electrical System | Location:<br>Defect:<br>Location:<br>Defect: | Throughout<br>In disrepair<br>Throughout<br>In disrepair |