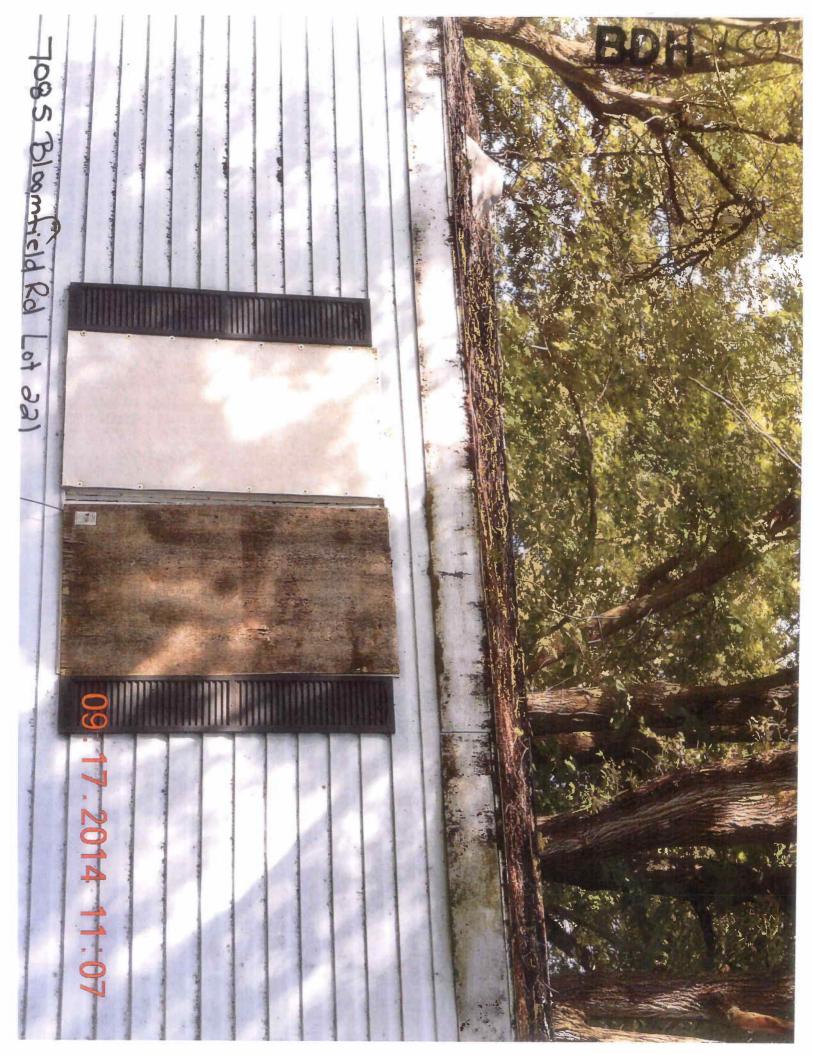

# BDH I (C)

Areas that need attention: 7085 BLOOMFIELD RD

| Component:                                                           | Roof                                                                | Defect:                                      | Deteriorated                                             |
|----------------------------------------------------------------------|---------------------------------------------------------------------|----------------------------------------------|----------------------------------------------------------|
| <u>Requirement:</u>                                                  | Building Permit                                                     | Location:                                    | Main Structure                                           |
| Comments:                                                            |                                                                     |                                              |                                                          |
|                                                                      |                                                                     |                                              |                                                          |
|                                                                      |                                                                     | Defect:                                      | Dehaviourshad                                            |
| <u>Component:</u><br><u>Requirement:</u>                             | Windows/Window Frames<br>Building Permit                            | Derecta                                      | Deteriorated                                             |
| Comments:                                                            |                                                                     | Location:                                    | Main Structure                                           |
| <u>comments.</u>                                                     |                                                                     |                                              |                                                          |
|                                                                      |                                                                     |                                              |                                                          |
| Component:                                                           | Exterior Doors/Jams                                                 | Defect:                                      | Deteriorated                                             |
| Requirement:                                                         | Building Permit                                                     | Location:                                    | Main Structure                                           |
| Comments:                                                            |                                                                     |                                              |                                                          |
|                                                                      |                                                                     |                                              |                                                          |
| Component:                                                           | Exterior Walls                                                      | Defect:                                      | Deteriorated                                             |
| Requirement:                                                         | Building Permit                                                     | Location:                                    | Main Structure                                           |
| Comments:                                                            |                                                                     | EUCHTION                                     |                                                          |
|                                                                      |                                                                     |                                              |                                                          |
| Componenti                                                           | Flage Joicks/Deams                                                  | Defect:                                      | Deteriorated                                             |
| <u>Component:</u><br><u>Requirement:</u>                             | Floor Joists/Beams<br>Building Permit                               |                                              |                                                          |
| Comments:                                                            |                                                                     | Location:                                    | Throughout                                               |
|                                                                      |                                                                     |                                              |                                                          |
|                                                                      |                                                                     |                                              |                                                          |
|                                                                      |                                                                     |                                              |                                                          |
| Component:                                                           | Interior Walls /Ceiling                                             | Defect:                                      | Deteriorated                                             |
| Requirement:                                                         | Interior Walls /Ceiling<br>Building Permit                          |                                              | Deteriorated<br>Throughout                               |
|                                                                      |                                                                     |                                              |                                                          |
| Requirement:                                                         |                                                                     |                                              |                                                          |
| Requirement:<br>Comments:<br>Component:                              | Building Permit                                                     |                                              |                                                          |
| <u>Requirement:</u><br><u>Comments:</u>                              | Building Permit                                                     | Location:<br>Defect:                         | Throughout<br>In disrepair                               |
| Requirement:<br>Comments:<br>Component:                              | Building Permit                                                     | Location:<br>Defect:                         | Throughout                                               |
| Requirement:<br>Comments:<br>Component:<br>Requirement:              | Building Permit                                                     | Location:<br>Defect:                         | Throughout<br>In disrepair                               |
| Requirement:<br>Comments:<br>Component:<br>Requirement:<br>Comments: | Building Permit<br>Wiring<br>Electrical Permit                      | Location:<br>Defect:<br>Location:            | Throughout<br>In disrepair<br>Throughout                 |
| Requirement:<br>Comments:<br>Component:<br>Requirement:              | Building Permit                                                     | Location:<br>Defect:<br>Location:<br>Defect: | Throughout<br>In disrepair<br>Throughout<br>In disrepair |
| Requirement:   Comments:   Component:   Requirement:   Comments:     | Building Permit<br>Wiring<br>Electrical Permit<br>Electrical System | Location:<br>Defect:<br>Location:<br>Defect: | Throughout<br>In disrepair<br>Throughout                 |
| Requirement:   Comments:   Component:   Requirement:   Comments:     | Building Permit<br>Wiring<br>Electrical Permit<br>Electrical System | Location:<br>Defect:<br>Location:<br>Defect: | Throughout<br>In disrepair<br>Throughout<br>In disrepair |