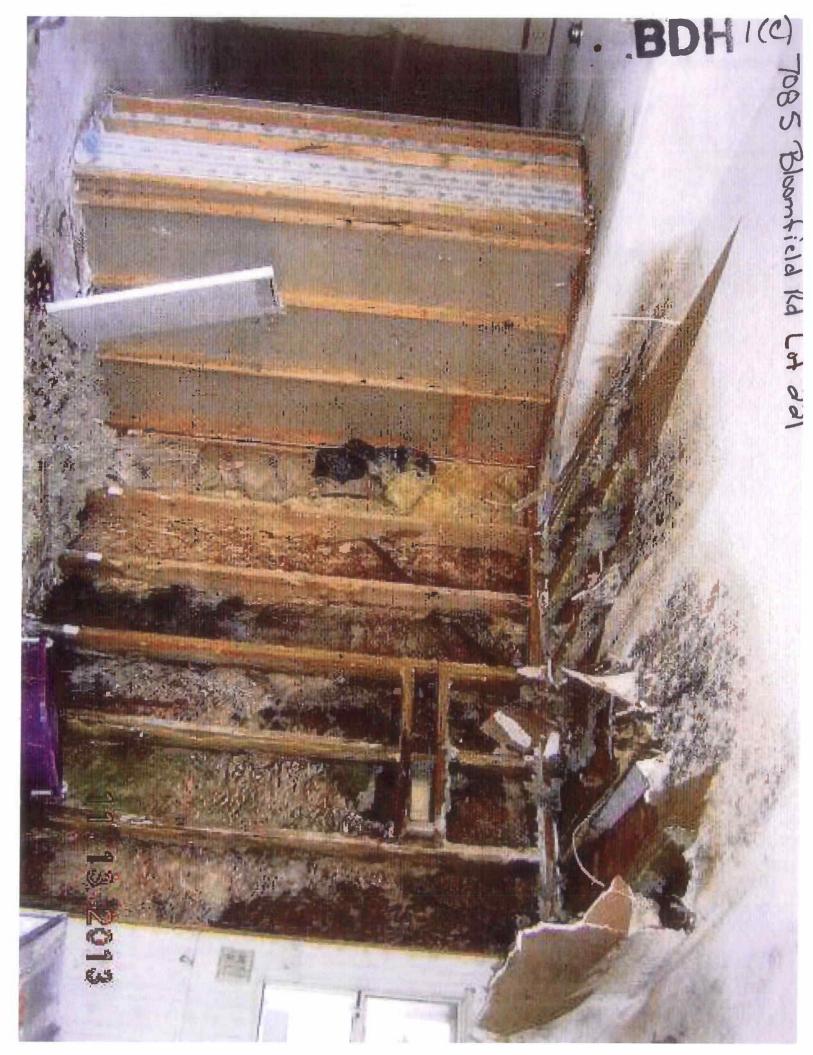

# BDH I (C)

Areas that need attention: 7085 BLOOMFIELD RD

| Component:                                                           | Roof                                                                | Defect:                                      | Deteriorated                                             |
|----------------------------------------------------------------------|---------------------------------------------------------------------|----------------------------------------------|----------------------------------------------------------|
| <u>Requirement:</u>                                                  | Building Permit                                                     | Location:                                    | Main Structure                                           |
| Comments:                                                            |                                                                     |                                              |                                                          |
|                                                                      |                                                                     |                                              |                                                          |
|                                                                      |                                                                     | Defect:                                      | Dehaviourshad                                            |
| <u>Component:</u><br><u>Requirement:</u>                             | Windows/Window Frames<br>Building Permit                            | Derecta                                      | Deteriorated                                             |
| Comments:                                                            |                                                                     | Location:                                    | Main Structure                                           |
| <u>comments.</u>                                                     |                                                                     |                                              |                                                          |
|                                                                      |                                                                     |                                              |                                                          |
| Component:                                                           | Exterior Doors/Jams                                                 | Defect:                                      | Deteriorated                                             |
| Requirement:                                                         | Building Permit                                                     | Location:                                    | Main Structure                                           |
| Comments:                                                            |                                                                     |                                              |                                                          |
|                                                                      |                                                                     |                                              |                                                          |
| Component:                                                           | Exterior Walls                                                      | Defect:                                      | Deteriorated                                             |
| Requirement:                                                         | Building Permit                                                     | Location:                                    | Main Structure                                           |
| Comments:                                                            |                                                                     | EUCHTION                                     |                                                          |
|                                                                      |                                                                     |                                              |                                                          |
| Componenti                                                           | Flage Joicks/Deams                                                  | Defect:                                      | Deteriorated                                             |
| <u>Component:</u><br><u>Requirement:</u>                             | Floor Joists/Beams<br>Building Permit                               |                                              |                                                          |
| Comments:                                                            |                                                                     | Location:                                    | Throughout                                               |
|                                                                      |                                                                     |                                              |                                                          |
|                                                                      |                                                                     |                                              |                                                          |
|                                                                      |                                                                     |                                              |                                                          |
| Component:                                                           | Interior Walls /Ceiling                                             | Defect:                                      | Deteriorated                                             |
| Requirement:                                                         | Interior Walls /Ceiling<br>Building Permit                          |                                              | Deteriorated<br>Throughout                               |
|                                                                      |                                                                     |                                              |                                                          |
| Requirement:                                                         |                                                                     |                                              |                                                          |
| Requirement:<br>Comments:<br>Component:                              | Building Permit                                                     |                                              |                                                          |
| <u>Requirement:</u><br><u>Comments:</u>                              | Building Permit                                                     | Location:<br>Defect:                         | Throughout<br>In disrepair                               |
| Requirement:<br>Comments:<br>Component:                              | Building Permit                                                     | Location:<br>Defect:                         | Throughout                                               |
| Requirement:<br>Comments:<br>Component:<br>Requirement:              | Building Permit                                                     | Location:<br>Defect:                         | Throughout<br>In disrepair                               |
| Requirement:<br>Comments:<br>Component:<br>Requirement:<br>Comments: | Building Permit<br>Wiring<br>Electrical Permit                      | Location:<br>Defect:<br>Location:            | Throughout<br>In disrepair<br>Throughout                 |
| Requirement:<br>Comments:<br>Component:<br>Requirement:              | Building Permit                                                     | Location:<br>Defect:<br>Location:<br>Defect: | Throughout<br>In disrepair<br>Throughout<br>In disrepair |
| Requirement:   Comments:   Component:   Requirement:   Comments:     | Building Permit<br>Wiring<br>Electrical Permit<br>Electrical System | Location:<br>Defect:<br>Location:<br>Defect: | Throughout<br>In disrepair<br>Throughout                 |
| Requirement:   Comments:   Component:   Requirement:   Comments:     | Building Permit<br>Wiring<br>Electrical Permit<br>Electrical System | Location:<br>Defect:<br>Location:<br>Defect: | Throughout<br>In disrepair<br>Throughout<br>In disrepair |