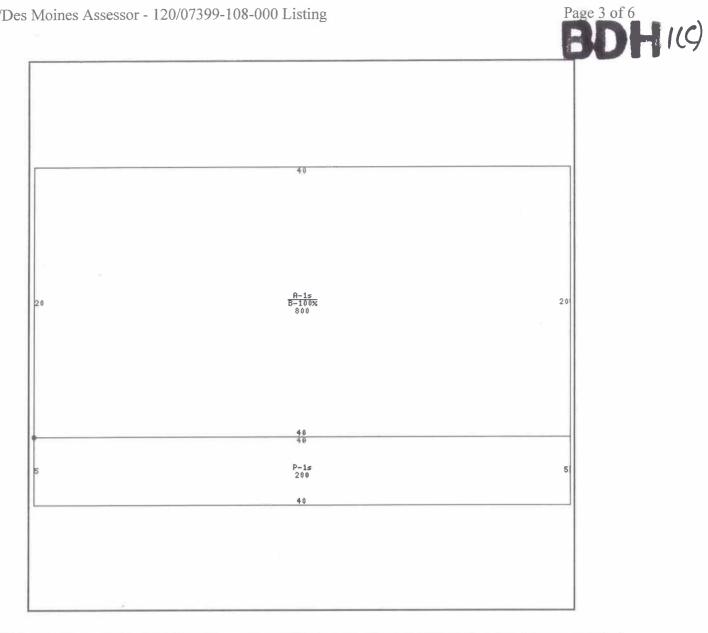

| Commercial Summary |                        |                 |      |                 |     |  |  |
|--------------------|------------------------|-----------------|------|-----------------|-----|--|--|
| OCCUPANCY          | 23/Mobile<br>Home Park | WEIGHTED<br>AGE | 1972 | STORY<br>HEIGHT | 1   |  |  |
| LAND AREA          | 2,500,344              | GROSS AREA      | 800  | FINISH<br>AREA  | 800 |  |  |
| BSMT UNFIN         | 800                    | BSMT FINISH     | 800  | NUMBER<br>UNITS | 0   |  |  |

| Csection # 101  |                                        |                 |                        |                 |                                            |  |  |  |
|-----------------|----------------------------------------|-----------------|------------------------|-----------------|--------------------------------------------|--|--|--|
| OCCUPANT        | REGENCY MANOR MOBILE HOME COURT        |                 |                        |                 |                                            |  |  |  |
| SECT<br>MULTIPL | 1                                      | OCCUPANCY       | 23/Mobile<br>Home Park | FOUNDATION      | CN/Concrete                                |  |  |  |
| EXT WALL        | SS/Siding/Shingle                      | INSULATION      | Y/Yes                  | ROOF            | G/Gable                                    |  |  |  |
| ROOF<br>MATERL  | S/Shingle                              | LANDINGS<br>SF  | 200                    | LANDING<br>QUAL | NM/Normal                                  |  |  |  |
| WIRING          | A/Adequate                             | PLUMBING        | A/Adequate             | TOTAL ST HT     | 1                                          |  |  |  |
| FRAME<br>TYPE   | FR/Frame                               | FIREPRF<br>CNST | N/No                   | BLDG CLASS      | 4/Frame,<br>Concrete Blk,<br>Tile, Tilt Up |  |  |  |
| TOT SCT<br>AREA | 1,600                                  | GRND FL<br>AREA | 800                    | PERIMETER       | 120                                        |  |  |  |
| GRADE           | 4                                      | GRADE<br>ADJUST | +00                    | YEAR BUILT      | 1972                                       |  |  |  |
| CONDITION       | NM/Normal                              |                 |                        |                 |                                            |  |  |  |
| COMMENT         | COMMENT P=CONC SLAB OFFICE & CLUBHOUSE |                 |                        |                 |                                            |  |  |  |

| Cgroup # 101 1  | l                  |                 |      |                |           |
|-----------------|--------------------|-----------------|------|----------------|-----------|
| USE CODE        | 703/Common<br>Area | BASE STORY      | 1    | NUM<br>STORIES | 1         |
| TOT GRP<br>AREA | 800                | BASE FL<br>AREA | 800  | HEATING        | C/Central |
| AIR COND        | Y                  | EXHAUST<br>SYS  | N/No |                |           |

| Cgroup # 101 2  | 2                      |                |      |                 |        |
|-----------------|------------------------|----------------|------|-----------------|--------|
| USE CODE        | 005/Basement<br>Entire | NUM<br>STORIES | 1    | TOT GRP<br>AREA | 800    |
| BASE FL<br>AREA | 800                    | WALL<br>HEIGHT | 8    | HEATING         | N/None |
| AIR COND        | N                      | EXHAUST<br>SYS | N/No |                 |        |

F

| <u>Cgroup #</u> 101 3 |                          |                |           |                 |     |  |  |  |  |
|-----------------------|--------------------------|----------------|-----------|-----------------|-----|--|--|--|--|
| USE CODE              | 004/Basement<br>Finished | NUM<br>STORIES | 1         | TOT GRP<br>AREA | 800 |  |  |  |  |
| BASE FL<br>AREA       | 800                      | HEATING        | C/Central | AIR COND        | Y   |  |  |  |  |
| EXHAUST<br>SYS        | N/No                     |                |           |                 |     |  |  |  |  |