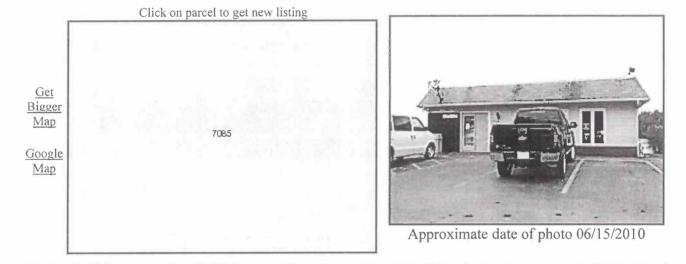

Polk/Des Moines Assessor - 120/07399-108-000 Listing

## Polk County Assessor

[ Home ] [ General Query ] [ Legal Query ] [ HomeOwner Query ] [ Book/Page Query ] [ Commercial Query ] [ Res Sales Query ] [ Comm Sales Query ] [ Help ]

| District/Parcel    | GeoParcel                      | Map                      | Nbhd      | Jurisdiction   | Status |
|--------------------|--------------------------------|--------------------------|-----------|----------------|--------|
| 120/07399-108-000  | 7824-35-251-001                | A186                     | DM97/A    | DES MOINES     | ACTIVE |
| School District    | Tax Increment Finance District | Bond/Fire/Sewer/Cemetery |           |                |        |
| 1/Des Moines       |                                |                          |           |                |        |
| Street Address     |                                |                          | City Stat | e Zipcode      |        |
| 7085 BLOOMFIELD RD |                                |                          | DES MO    | INES IA 50320- | 1800   |