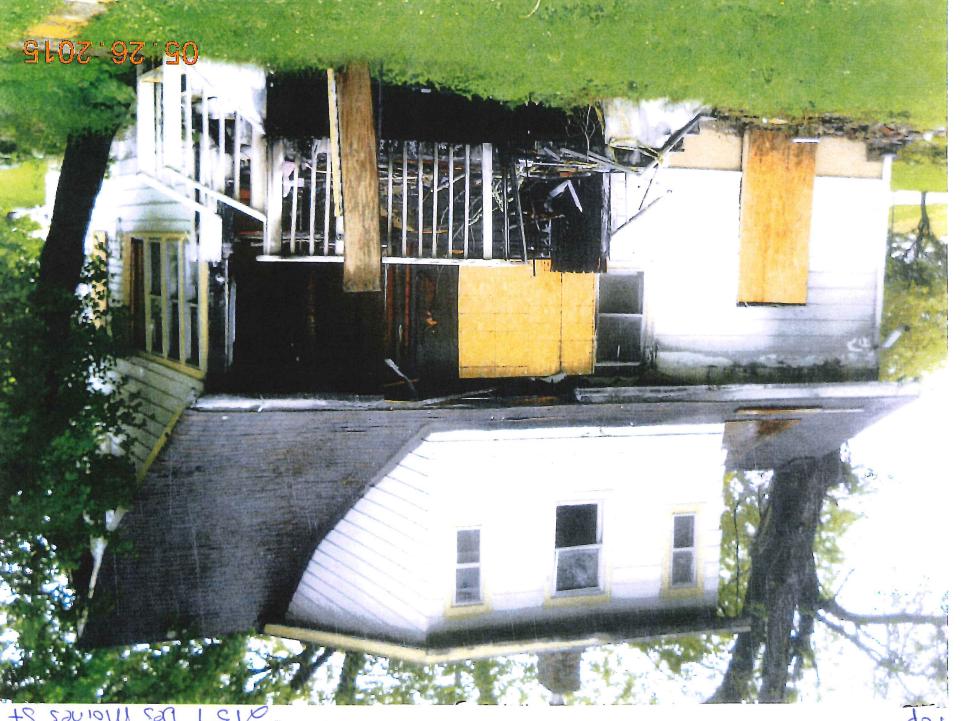

| Roll Call Number         |  |
|--------------------------|--|
|                          |  |
| <b>Date</b> June 8, 2015 |  |

WHEREAS, the property located at 2137 Des Moines Street, Des Moines, Iowa, was inspected by representatives of the City of Des Moines who determined that the fire-damaged main structure and garage structure in their present conditions constitute not only a menace to health and safety but are also a public nuisance; and

BETTY J NORRIS Title Holder DECEASED

An inspection of the referenced property was conducted for its conformance to the Municipal Code of the City of Des Moines. It has been determined from that inspection that the dwelling currently constitutes not only a menace to health and safety, but is also a public nuisance. Accordingly, the dwelling will be placarded as unfit for human habitation pursuant to the Municipal Code of the City of Des Moines and the Code of Iowa.

# Areas that need attention: 2137 DES MOINES ST

|                                                  | d attention: 2137 DES MOINES ST         |                    |                             |
|--------------------------------------------------|-----------------------------------------|--------------------|-----------------------------|
| Component:                                       | Electrical System                       | Defect:            | Fire damaged                |
| Requirement:                                     | Electrical Permit                       |                    | - · ·                       |
|                                                  |                                         | Location:          | Main Structure              |
| Comments:                                        | 2                                       |                    |                             |
| Comments.                                        |                                         |                    |                             |
|                                                  |                                         |                    |                             |
|                                                  |                                         |                    |                             |
|                                                  | DI II C I                               | D-61               | rior descend                |
| Component:                                       | Plumbing System                         | Defect:            | Fire damaged                |
| Requirement:                                     | Plumbing Permit                         |                    |                             |
| *                                                |                                         | <u>Location:</u>   | Main Structure              |
| Comments:                                        |                                         |                    | *                           |
| 2                                                |                                         | 4 2                | ,                           |
|                                                  |                                         |                    |                             |
|                                                  | · · · · · · · · · · · · · · · · · · ·   |                    |                             |
| Component:                                       | Mechanical System                       | Defect:            | Fire damaged                |
| Requirement:                                     | Mechanical Permit                       |                    | -                           |
|                                                  | as assessed the transfer of the Atlanta | Location:          | Main Structure              |
| Comments:                                        |                                         |                    |                             |
|                                                  | 2                                       |                    |                             |
|                                                  |                                         |                    |                             |
|                                                  |                                         |                    |                             |
| Component:                                       | Roof                                    | Defect:            | Fire damaged                |
|                                                  |                                         | Delecti            | i iie uaiiiayeu             |
| Requirement:                                     | Building Permit                         | Locations          | Main Churchina              |
|                                                  |                                         | <u>Location:</u>   | Main Structure              |
| Comments:                                        |                                         | ×                  |                             |
|                                                  |                                         |                    |                             |
|                                                  |                                         |                    |                             |
|                                                  |                                         |                    |                             |
| Component:                                       | Floor Joists/Beams                      | <b>Defect:</b>     | Fire damaged                |
| Requirement:                                     | Building Permit                         |                    |                             |
|                                                  |                                         | <u>Location:</u>   | Main Structure              |
| Comments:                                        |                                         |                    | ,                           |
| 1000                                             | *                                       |                    | • ,                         |
|                                                  |                                         |                    |                             |
|                                                  |                                         |                    | ,                           |
| Component:                                       | Interior Walls /Ceiling                 | Defect:            | Fire damaged                |
| Requirement:                                     | Building Permit                         |                    | ,5                          |
| 1109411101111                                    | building Farmic                         | Location:          | Main Structure              |
| Comments:                                        |                                         |                    | Train ou decare             |
| <u>comments.</u>                                 |                                         |                    |                             |
|                                                  |                                         |                    |                             |
|                                                  |                                         |                    |                             |
|                                                  |                                         |                    |                             |
| Company                                          | Coffit/Engle/Tripe                      | Defect             | Fire damaged                |
| Component:                                       | Soffit/Facia/Trim                       | Defect:            | Fire damaged                |
| Component: Requirement:                          | Soffit/Facia/Trim<br>Building Permit    |                    |                             |
| Requirement:                                     |                                         |                    | Fire damaged Main Structure |
|                                                  |                                         |                    |                             |
| Requirement:                                     |                                         |                    |                             |
| Requirement:                                     |                                         |                    |                             |
| Requirement: Comments:                           | Building Permit                         | Location:          | Main Structure              |
| Requirement:                                     |                                         |                    |                             |
| Requirement: Comments:                           | Building Permit                         | Location:          | Main Structure              |
| Requirement:  Comments:  Component:              | Building Permit  See Comments           | Location:  Defect: | Main Structure              |
| Requirement:  Comments:  Component: Requirement: | See Comments Permit Required            | Location:  Defect: | Main Structure Fire damaged |
| Requirement:  Comments:  Component:              | Building Permit  See Comments           | Location:  Defect: | Main Structure Fire damaged |
| Requirement:  Comments:  Component: Requirement: | See Comments Permit Required            | Location:  Defect: | Main Structure Fire damaged |
| Requirement: Comments: Component: Requirement:   | See Comments Permit Required            | Location:  Defect: | Main Structure Fire damaged |