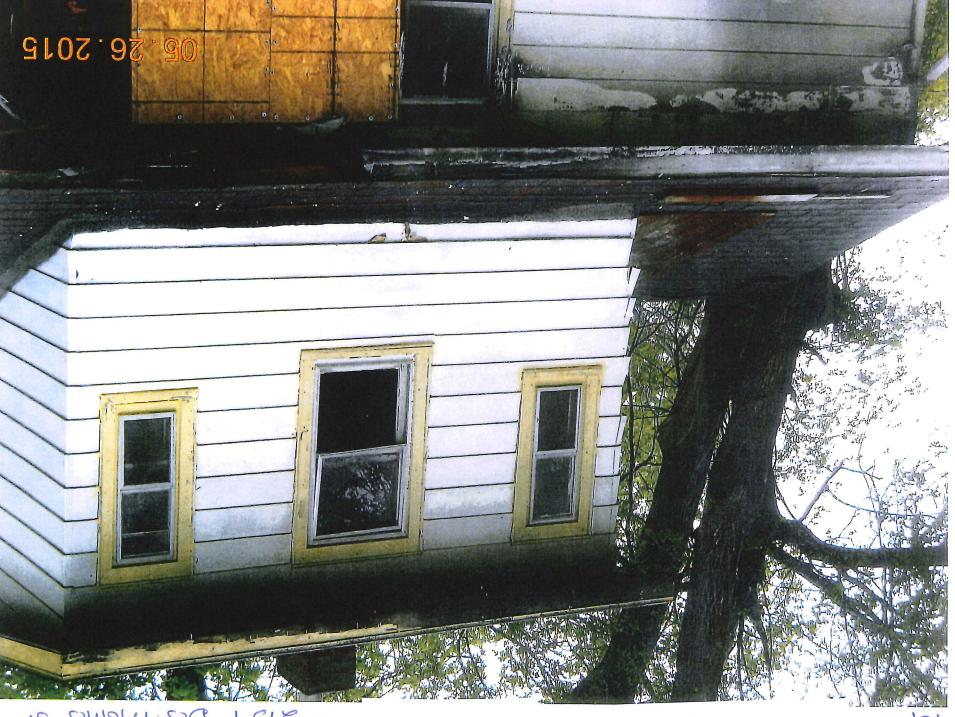

# PUBLIC NUISANCE NOTICE OF INSPECTION NEIGHBORHOOD INSPECTION DIVISION COMMUNITY DEVELOPMENT DEPARTMENT CITY OF DES MOINES, IOWA

DATE OF NOTICE: March 18, 2015

DATE OF INSPECTION:

**January 22, 2015** 

**CASE NUMBER:** 

BETTY J NORRIS Title Holder DECEASED

An inspection of the referenced property was conducted for its conformance to the Municipal Code of the City of Des Moines. It has been determined from that inspection that the dwelling currently constitutes not only a menace to health and safety, but is also a public nuisance. Accordingly, the dwelling will be placarded as unfit for human habitation pursuant to the Municipal Code of the City of Des Moines and the Code of Iowa.

# Areas that need attention: 2137 DES MOINES ST

|                                                  | d attention: 2137 DES MOINES ST         |                    |                             |
|--------------------------------------------------|-----------------------------------------|--------------------|-----------------------------|
| Component:                                       | Electrical System                       | Defect:            | Fire damaged                |
| Requirement:                                     | Electrical Permit                       |                    | - · ·                       |
|                                                  |                                         | Location:          | Main Structure              |
| Comments:                                        | 2                                       |                    |                             |
| Comments.                                        |                                         |                    |                             |
|                                                  |                                         |                    |                             |
|                                                  |                                         |                    |                             |
|                                                  | DI II C I                               | D-61               | rior descend                |
| Component:                                       | Plumbing System                         | Defect:            | Fire damaged                |
| Requirement:                                     | Plumbing Permit                         |                    |                             |
| *                                                |                                         | <u>Location:</u>   | Main Structure              |
| Comments:                                        |                                         |                    | *                           |
| 2                                                |                                         | 4 2                | ,                           |
|                                                  |                                         |                    |                             |
|                                                  | · · · · · · · · · · · · · · · · · · ·   |                    |                             |
| Component:                                       | Mechanical System                       | Defect:            | Fire damaged                |
| Requirement:                                     | Mechanical Permit                       |                    | -                           |
|                                                  | as assessed the transfer of the Atlanta | Location:          | Main Structure              |
| Comments:                                        |                                         |                    |                             |
|                                                  | 2                                       |                    |                             |
|                                                  |                                         |                    |                             |
|                                                  |                                         |                    |                             |
| Component:                                       | Roof                                    | Defect:            | Fire damaged                |
|                                                  |                                         | Delecti            | i iie uaiiiayeu             |
| Requirement:                                     | Building Permit                         | Locations          | Main Churchina              |
|                                                  |                                         | <u>Location:</u>   | Main Structure              |
| Comments:                                        |                                         | ×                  |                             |
|                                                  |                                         |                    |                             |
|                                                  |                                         |                    |                             |
|                                                  |                                         |                    |                             |
| Component:                                       | Floor Joists/Beams                      | <b>Defect:</b>     | Fire damaged                |
| Requirement:                                     | Building Permit                         |                    |                             |
|                                                  |                                         | <u>Location:</u>   | Main Structure              |
| Comments:                                        |                                         |                    | ,                           |
| 1000                                             | *                                       |                    | • ,                         |
|                                                  |                                         |                    |                             |
|                                                  |                                         |                    | ,                           |
| Component:                                       | Interior Walls /Ceiling                 | Defect:            | Fire damaged                |
| Requirement:                                     | Building Permit                         |                    | ,5                          |
| 1109411101111                                    | building Farmic                         | Location:          | Main Structure              |
| Comments:                                        |                                         |                    | Train ou decare             |
| <u>comments.</u>                                 |                                         |                    |                             |
|                                                  |                                         |                    |                             |
|                                                  |                                         |                    |                             |
|                                                  |                                         |                    |                             |
| Company                                          | Coffit/Engle/Tripe                      | Defect             | Fire damaged                |
| Component:                                       | Soffit/Facia/Trim                       | Defect:            | Fire damaged                |
| Component: Requirement:                          | Soffit/Facia/Trim<br>Building Permit    |                    |                             |
| Requirement:                                     |                                         |                    | Fire damaged Main Structure |
|                                                  |                                         |                    |                             |
| Requirement:                                     |                                         |                    |                             |
| Requirement:                                     |                                         |                    |                             |
| Requirement: Comments:                           | Building Permit                         | Location:          | Main Structure              |
| Requirement:                                     |                                         |                    |                             |
| Requirement: Comments:                           | Building Permit                         | Location:          | Main Structure              |
| Requirement:  Comments:  Component:              | Building Permit  See Comments           | Location:  Defect: | Main Structure              |
| Requirement:  Comments:  Component: Requirement: | See Comments Permit Required            | Location:  Defect: | Main Structure Fire damaged |
| Requirement:  Comments:  Component:              | Building Permit  See Comments           | Location:  Defect: | Main Structure Fire damaged |
| Requirement:  Comments:  Component: Requirement: | See Comments Permit Required            | Location:  Defect: | Main Structure Fire damaged |
| Requirement: Comments: Component: Requirement:   | See Comments Permit Required            | Location:  Defect: | Main Structure Fire damaged |