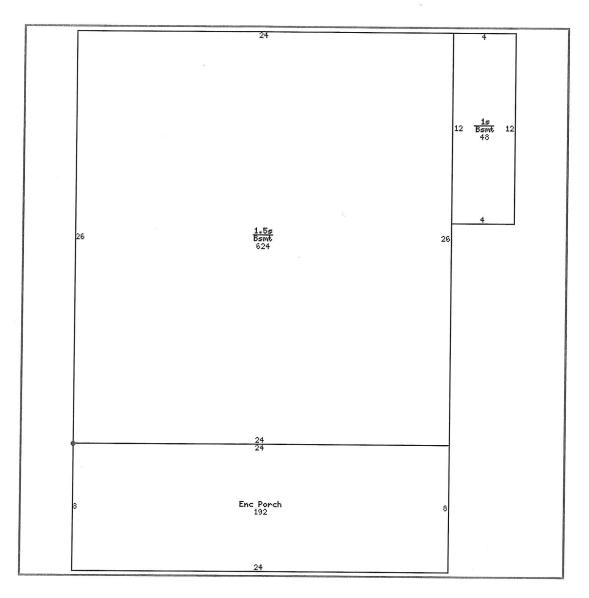

| Residence # 1   | Residence # 1        |                 |                     |                 |          |  |  |
|-----------------|----------------------|-----------------|---------------------|-----------------|----------|--|--|
| OCCUPANCY       | SF/Single<br>Family  | RESID TYPE      | SH/1.5 Stories      | YEAR<br>BUILT   | 1917     |  |  |
| # FAMILIES      | 1                    | GRADE           | 4                   | GRADE<br>ADJUST | -05      |  |  |
| CONDITION       | NM/Normal            | TSFLA           | 1,090               | MAIN LV<br>AREA | 672      |  |  |
| UPPR LV<br>AREA | 418                  | BSMT AREA       | 672                 | ENCL<br>PORCH   | 192      |  |  |
| FOUNDATION      | B/Brick              | EXT WALL<br>TYP | MT/Metal<br>Siding  | ROOF TYPE       | GB/Gable |  |  |
| ROOF<br>MATERL  | A/Asphalt<br>Shingle | HEATING         | A/Gas Forced<br>Air | AIR COND        | 0        |  |  |
| BATHROOMS       | 1                    | BEDROOMS        | 3                   | ROOMS           | 6        |  |  |