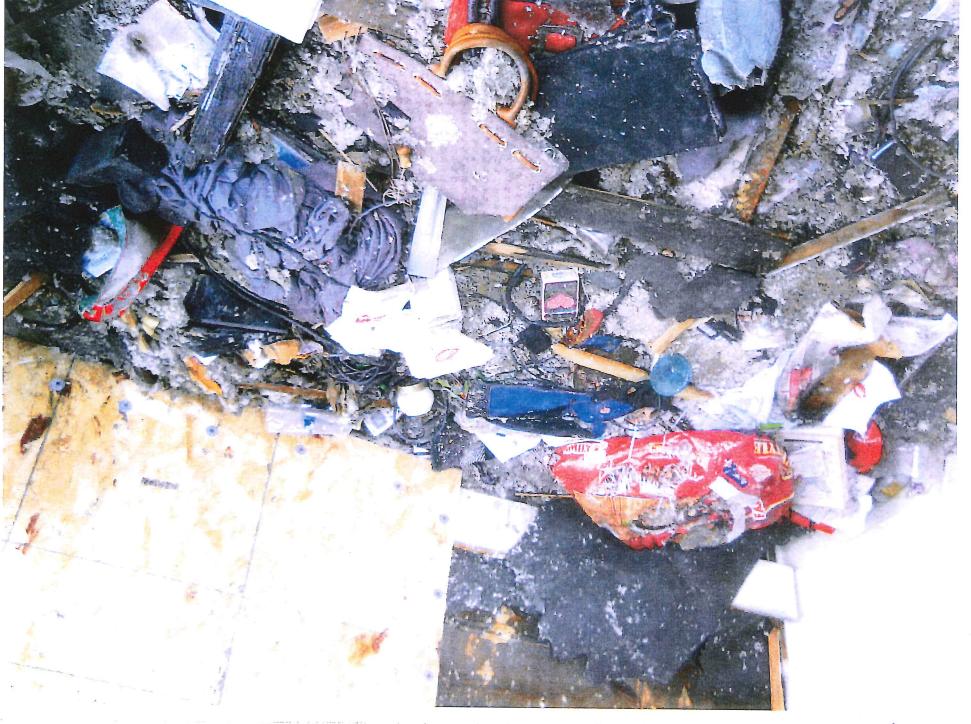

# Areas that need attention: 2137 DES MOINES ST

|                                                  | d attention: 2137 DES MOINES ST         |                    |                             |
|--------------------------------------------------|-----------------------------------------|--------------------|-----------------------------|
| Component:                                       | Electrical System                       | Defect:            | Fire damaged                |
| Requirement:                                     | Electrical Permit                       |                    | - · ·                       |
|                                                  |                                         | Location:          | Main Structure              |
| Comments:                                        | 2                                       |                    |                             |
| Comments.                                        |                                         |                    |                             |
|                                                  |                                         |                    |                             |
|                                                  |                                         |                    |                             |
|                                                  | DI II C I                               | D-61               | rior descend                |
| Component:                                       | Plumbing System                         | Defect:            | Fire damaged                |
| Requirement:                                     | Plumbing Permit                         |                    |                             |
| *                                                |                                         | <u>Location:</u>   | Main Structure              |
| Comments:                                        |                                         |                    | *                           |
| 2                                                |                                         | 4 2                | ,                           |
|                                                  |                                         |                    |                             |
|                                                  | · · · · · · · · · · · · · · · · · · ·   |                    |                             |
| Component:                                       | Mechanical System                       | Defect:            | Fire damaged                |
| Requirement:                                     | Mechanical Permit                       |                    | -                           |
|                                                  | as assessed the transfer of the Atlanta | Location:          | Main Structure              |
| Comments:                                        |                                         |                    |                             |
|                                                  | 2                                       |                    |                             |
|                                                  |                                         |                    |                             |
|                                                  |                                         |                    |                             |
| Component:                                       | Roof                                    | Defect:            | Fire damaged                |
|                                                  |                                         | Delecti            | i iie uaiiiayeu             |
| Requirement:                                     | Building Permit                         | Locations          | Main Churchina              |
|                                                  |                                         | <u>Location:</u>   | Main Structure              |
| Comments:                                        |                                         | ×                  |                             |
|                                                  |                                         |                    |                             |
|                                                  |                                         |                    |                             |
|                                                  |                                         |                    |                             |
| Component:                                       | Floor Joists/Beams                      | <b>Defect:</b>     | Fire damaged                |
| Requirement:                                     | Building Permit                         |                    |                             |
|                                                  |                                         | <u>Location:</u>   | Main Structure              |
| Comments:                                        |                                         |                    | ,                           |
| 1000                                             | *                                       |                    | • ,                         |
|                                                  |                                         |                    |                             |
|                                                  |                                         |                    | ,                           |
| Component:                                       | Interior Walls /Ceiling                 | Defect:            | Fire damaged                |
| Requirement:                                     | Building Permit                         |                    | ,5                          |
| 1109411101111                                    | building Farmic                         | Location:          | Main Structure              |
| Comments:                                        |                                         |                    | Train ou decare             |
| <u>comments.</u>                                 |                                         |                    |                             |
|                                                  |                                         |                    |                             |
|                                                  |                                         |                    |                             |
|                                                  |                                         |                    |                             |
| Company                                          | Coffit/Engle/Tripe                      | Defect             | Fire damaged                |
| Component:                                       | Soffit/Facia/Trim                       | Defect:            | Fire damaged                |
| Component: Requirement:                          | Soffit/Facia/Trim<br>Building Permit    |                    |                             |
| Requirement:                                     |                                         |                    | Fire damaged Main Structure |
|                                                  |                                         |                    |                             |
| Requirement:                                     |                                         |                    |                             |
| Requirement:                                     |                                         |                    |                             |
| Requirement: Comments:                           | Building Permit                         | Location:          | Main Structure              |
| Requirement:                                     |                                         |                    |                             |
| Requirement: Comments:                           | Building Permit                         | Location:          | Main Structure              |
| Requirement:  Comments:  Component:              | Building Permit  See Comments           | Location:  Defect: | Main Structure              |
| Requirement:  Comments:  Component: Requirement: | See Comments Permit Required            | Location:  Defect: | Main Structure Fire damaged |
| Requirement:  Comments:  Component:              | Building Permit  See Comments           | Location:  Defect: | Main Structure Fire damaged |
| Requirement:  Comments:  Component: Requirement: | See Comments Permit Required            | Location:  Defect: | Main Structure Fire damaged |
| Requirement: Comments: Component: Requirement:   | See Comments Permit Required            | Location:  Defect: | Main Structure Fire damaged |