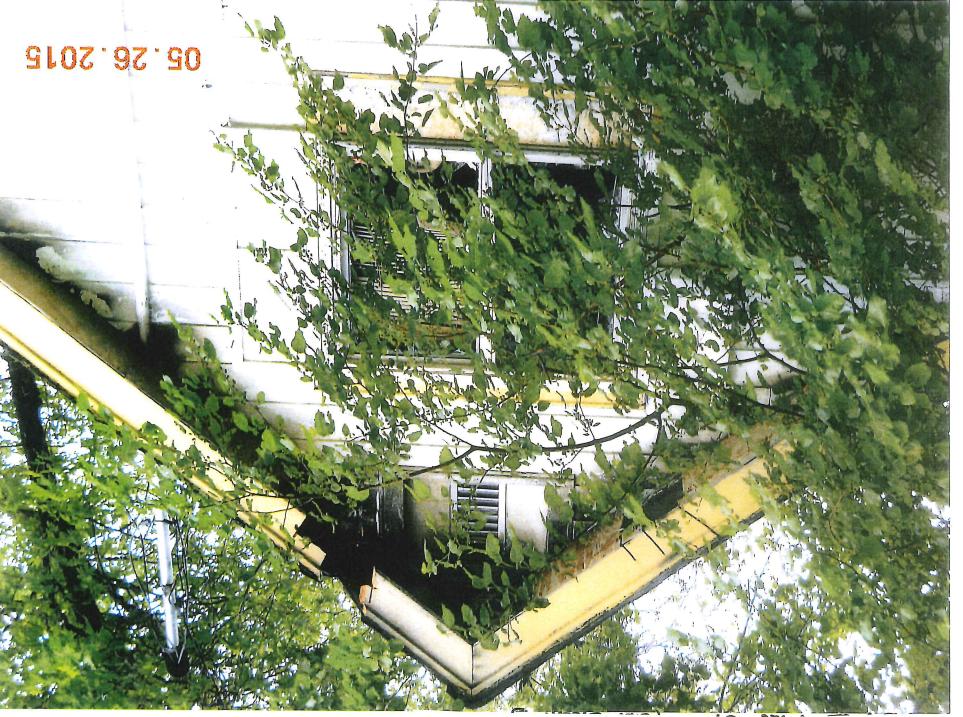

# PUBLIC NUISANCE NOTICE OF INSPECTION NEIGHBORHOOD INSPECTION DIVISION COMMUNITY DEVELOPMENT DEPARTMENT CITY OF DES MOINES, IOWA

DATE OF NOTICE: March 18, 2015

DATE OF INSPECTION:

**January 22, 2015** 

**CASE NUMBER:** 

BETTY J NORRIS Title Holder DECEASED

An inspection of the referenced property was conducted for its conformance to the Municipal Code of the City of Des Moines. It has been determined from that inspection that the dwelling currently constitutes not only a menace to health and safety, but is also a public nuisance. Accordingly, the dwelling will be placarded as unfit for human habitation pursuant to the Municipal Code of the City of Des Moines and the Code of Iowa.

# Areas that need attention: 2137 DES MOINES ST

|                                                  | d attention: 2137 DES MOINES ST         |                    |                             |
|--------------------------------------------------|-----------------------------------------|--------------------|-----------------------------|
| Component:                                       | Electrical System                       | Defect:            | Fire damaged                |
| Requirement:                                     | Electrical Permit                       |                    | - · ·                       |
|                                                  |                                         | Location:          | Main Structure              |
| Comments:                                        | 2                                       |                    |                             |
| Comments.                                        |                                         |                    |                             |
|                                                  |                                         |                    |                             |
|                                                  |                                         |                    |                             |
|                                                  | DI II C I                               | D-61               | rior descend                |
| Component:                                       | Plumbing System                         | Defect:            | Fire damaged                |
| Requirement:                                     | Plumbing Permit                         |                    |                             |
| *                                                |                                         | <u>Location:</u>   | Main Structure              |
| Comments:                                        |                                         |                    | *                           |
| 2                                                |                                         | 4 2                | ,                           |
|                                                  |                                         |                    |                             |
|                                                  | · · · · · · · · · · · · · · · · · · ·   |                    |                             |
| Component:                                       | Mechanical System                       | Defect:            | Fire damaged                |
| Requirement:                                     | Mechanical Permit                       |                    | -                           |
|                                                  | as assessed the transfer of the Atlanta | Location:          | Main Structure              |
| Comments:                                        |                                         |                    |                             |
|                                                  | 2                                       |                    |                             |
|                                                  |                                         |                    |                             |
|                                                  |                                         |                    |                             |
| Component:                                       | Roof                                    | Defect:            | Fire damaged                |
|                                                  |                                         | Delecti            | i iie uaiiiayeu             |
| Requirement:                                     | Building Permit                         | Locations          | Main Churchina              |
|                                                  |                                         | <u>Location:</u>   | Main Structure              |
| Comments:                                        |                                         | ×                  |                             |
|                                                  |                                         |                    |                             |
|                                                  |                                         |                    |                             |
|                                                  |                                         |                    |                             |
| Component:                                       | Floor Joists/Beams                      | <b>Defect:</b>     | Fire damaged                |
| Requirement:                                     | Building Permit                         |                    |                             |
|                                                  |                                         | <u>Location:</u>   | Main Structure              |
| Comments:                                        |                                         |                    | ,                           |
| 1000                                             | *                                       |                    | • ,                         |
|                                                  |                                         |                    |                             |
|                                                  |                                         |                    | ,                           |
| Component:                                       | Interior Walls /Ceiling                 | Defect:            | Fire damaged                |
| Requirement:                                     | Building Permit                         |                    | ,5                          |
| 1109411101111                                    | building Farmic                         | Location:          | Main Structure              |
| Comments:                                        |                                         |                    | Train ou decare             |
| <u>comments.</u>                                 |                                         |                    |                             |
|                                                  |                                         |                    |                             |
|                                                  |                                         |                    |                             |
|                                                  |                                         |                    |                             |
| Company                                          | Coffit/Engle/Tripe                      | Defect             | Fire damaged                |
| Component:                                       | Soffit/Facia/Trim                       | Defect:            | Fire damaged                |
| Component: Requirement:                          | Soffit/Facia/Trim<br>Building Permit    |                    |                             |
| Requirement:                                     |                                         |                    | Fire damaged Main Structure |
|                                                  |                                         |                    |                             |
| Requirement:                                     |                                         |                    |                             |
| Requirement:                                     |                                         |                    |                             |
| Requirement: Comments:                           | Building Permit                         | Location:          | Main Structure              |
| Requirement:                                     |                                         |                    |                             |
| Requirement: Comments:                           | Building Permit                         | Location:          | Main Structure              |
| Requirement:  Comments:  Component:              | Building Permit  See Comments           | Location:  Defect: | Main Structure              |
| Requirement:  Comments:  Component: Requirement: | See Comments Permit Required            | Location:  Defect: | Main Structure Fire damaged |
| Requirement:  Comments:  Component:              | Building Permit  See Comments           | Location:  Defect: | Main Structure Fire damaged |
| Requirement:  Comments:  Component: Requirement: | See Comments Permit Required            | Location:  Defect: | Main Structure Fire damaged |
| Requirement: Comments: Component: Requirement:   | See Comments Permit Required            | Location:  Defect: | Main Structure Fire damaged |