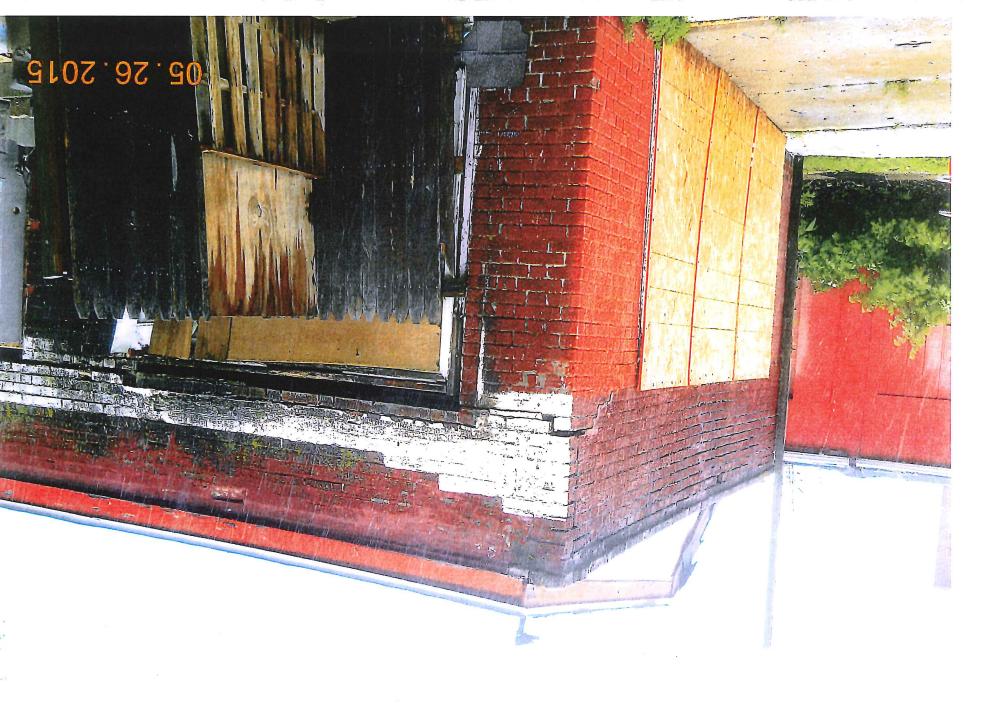

# Areas that need attention: 2137 DES MOINES ST

|                                                  | d attention: 2137 DES MOINES ST         |                    |                             |
|--------------------------------------------------|-----------------------------------------|--------------------|-----------------------------|
| Component:                                       | Electrical System                       | Defect:            | Fire damaged                |
| Requirement:                                     | Electrical Permit                       |                    | - · ·                       |
|                                                  |                                         | Location:          | Main Structure              |
| Comments:                                        | 2                                       |                    |                             |
| Comments.                                        |                                         |                    |                             |
|                                                  |                                         |                    |                             |
|                                                  |                                         |                    |                             |
|                                                  | DI II C I                               | D-61               | rior descend                |
| Component:                                       | Plumbing System                         | Defect:            | Fire damaged                |
| Requirement:                                     | Plumbing Permit                         |                    |                             |
| *                                                |                                         | <u>Location:</u>   | Main Structure              |
| Comments:                                        |                                         |                    | *                           |
| 2                                                |                                         | 4 2                | ,                           |
|                                                  |                                         |                    |                             |
|                                                  | · · · · · · · · · · · · · · · · · · ·   |                    |                             |
| Component:                                       | Mechanical System                       | Defect:            | Fire damaged                |
| Requirement:                                     | Mechanical Permit                       |                    | -                           |
|                                                  | as assessed the transfer of the Atlanta | Location:          | Main Structure              |
| Comments:                                        |                                         |                    |                             |
|                                                  | 2                                       |                    |                             |
|                                                  |                                         |                    |                             |
|                                                  |                                         |                    |                             |
| Component:                                       | Roof                                    | Defect:            | Fire damaged                |
|                                                  |                                         | Delecti            | i iie uaiiiayeu             |
| Requirement:                                     | Building Permit                         | Locations          | Main Churchina              |
|                                                  |                                         | <u>Location:</u>   | Main Structure              |
| Comments:                                        |                                         | ×                  |                             |
|                                                  |                                         |                    |                             |
|                                                  |                                         |                    |                             |
|                                                  |                                         |                    |                             |
| Component:                                       | Floor Joists/Beams                      | <b>Defect:</b>     | Fire damaged                |
| Requirement:                                     | Building Permit                         |                    |                             |
|                                                  |                                         | <u>Location:</u>   | Main Structure              |
| Comments:                                        |                                         |                    | ,                           |
| 1000                                             | *                                       |                    | • ,                         |
|                                                  |                                         |                    |                             |
|                                                  |                                         |                    | ,                           |
| Component:                                       | Interior Walls /Ceiling                 | Defect:            | Fire damaged                |
| Requirement:                                     | Building Permit                         |                    | ,5                          |
| 1109411101111                                    | building Farmic                         | Location:          | Main Structure              |
| Comments:                                        |                                         |                    | Train ou decare             |
| <u>comments.</u>                                 |                                         |                    |                             |
|                                                  |                                         |                    |                             |
|                                                  |                                         |                    |                             |
|                                                  |                                         |                    |                             |
| Company                                          | Coffit/Engle/Tripe                      | Defect             | Fire damaged                |
| Component:                                       | Soffit/Facia/Trim                       | Defect:            | Fire damaged                |
| Component: Requirement:                          | Soffit/Facia/Trim<br>Building Permit    |                    |                             |
| Requirement:                                     |                                         |                    | Fire damaged Main Structure |
|                                                  |                                         |                    |                             |
| Requirement:                                     |                                         |                    |                             |
| Requirement:                                     |                                         |                    |                             |
| Requirement: Comments:                           | Building Permit                         | Location:          | Main Structure              |
| Requirement:                                     |                                         |                    |                             |
| Requirement: Comments:                           | Building Permit                         | Location:          | Main Structure              |
| Requirement:  Comments:  Component:              | Building Permit  See Comments           | Location:  Defect: | Main Structure              |
| Requirement:  Comments:  Component: Requirement: | See Comments Permit Required            | Location:  Defect: | Main Structure Fire damaged |
| Requirement:  Comments:  Component:              | Building Permit  See Comments           | Location:  Defect: | Main Structure Fire damaged |
| Requirement:  Comments:  Component: Requirement: | See Comments Permit Required            | Location:  Defect: | Main Structure Fire damaged |
| Requirement: Comments: Component: Requirement:   | See Comments Permit Required            | Location:  Defect: | Main Structure Fire damaged |

Component: Requirement: Accessory Buildings Building Permit Defect:

In poor repair

BDH

Comments:

**Location:** Garage

+8 290 inco 25 TSIB

48 2300 Mes Moines St

400