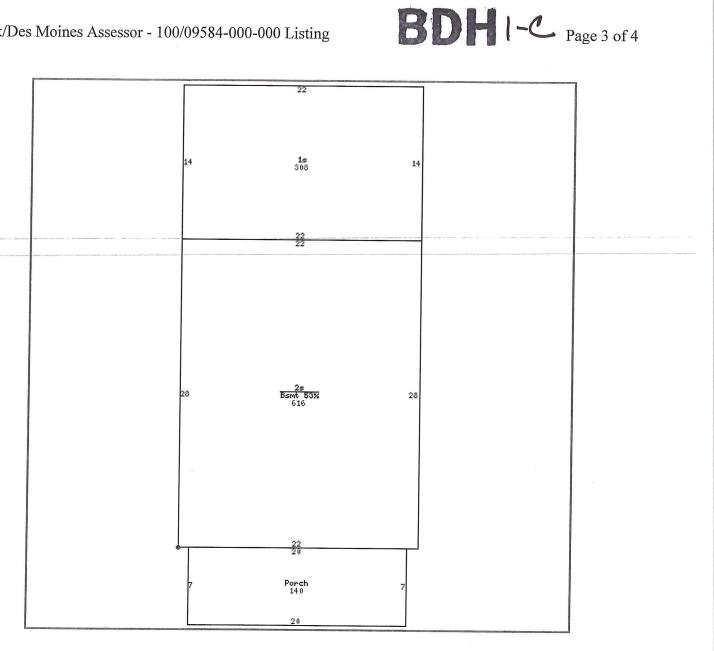

http://www.assess.co.polk.ia.us/cgi-bin/invenquery/homequery.cgi

| Market A                                                                                                                  | Adjus | sted Cost Report    | Assessment Ro<br>Tax Informa                    | <u>oll Notice</u> <u>Estim</u><br>tion <u>Pay Taxes</u> | ate T      | <u>`axes</u> | Polk Co | unty Treasurer       |
|---------------------------------------------------------------------------------------------------------------------------|-------|---------------------|-------------------------------------------------|---------------------------------------------------------|------------|--------------|---------|----------------------|
| Zoning                                                                                                                    | Des   | cription            |                                                 |                                                         |            | SF           | Assesso | or Zoning            |
| R1-60                                                                                                                     | One   | Family, Low Der     | y, Low Density Residential District Residential |                                                         |            |              |         | ıtial                |
| Source: City of Des Moines Community Development Published: 2012-03-20 Contact: Planning and<br>Urban Design 515 283-4182 |       |                     |                                                 |                                                         |            |              |         |                      |
| Land                                                                                                                      |       |                     |                                                 |                                                         |            |              |         |                      |
| SQUARE<br>FEET                                                                                                            |       | 6,500               | FRONTAGE                                        | 50.0                                                    | DE         | PTH          |         | 130.0                |
| ACRES                                                                                                                     |       | 0.149               | SHAPE                                           | RC/Rectangle                                            | TO         | POGF         | RAPHY   | N/Normal             |
| Residence #                                                                                                               | 1     |                     |                                                 | 2                                                       |            |              |         |                      |
| OCCUPANO                                                                                                                  | CY    | SF/Single<br>Family | RESID<br>TYPE                                   | S2/2 Stories                                            | BLDG STYLE |              | FYLE    | ET/Early 20s         |
| YEAR BUIL                                                                                                                 | Δ.    | 1905                | YEAR<br>REMODEL                                 | 2008                                                    | # F        | FAMILIES     |         | 1                    |
| GRADE                                                                                                                     |       | 4                   | GRADE<br>ADJUST                                 | -05                                                     | со         | NDIT         | ION     | VP/Very Poor         |
| TSFLA                                                                                                                     |       | 1,540               | MAIN LV<br>AREA                                 | 924                                                     | UP<br>AR   | PR LV<br>EA  | 7       | 616                  |
| BSMT AREA                                                                                                                 | A     | 326                 | OPEN<br>PORCH                                   | 140                                                     | FO         | UNDA         | TION    | M/Masonry            |
| EXT WALL<br>TYP                                                                                                           |       | CO/Composition      | ROOF<br>TYPE                                    | H/Hip                                                   | RO<br>MA   | OF<br>TERI   |         | A/Asphalt<br>Shingle |
| HEATING                                                                                                                   |       | A/Gas Forced<br>Air | AIR COND                                        | 0                                                       | BA         | ГHRC         | DOMS    | 2                    |
| BEDROOMS                                                                                                                  | 5     | 4                   | ROOMS                                           | 6                                                       |            |              |         |                      |