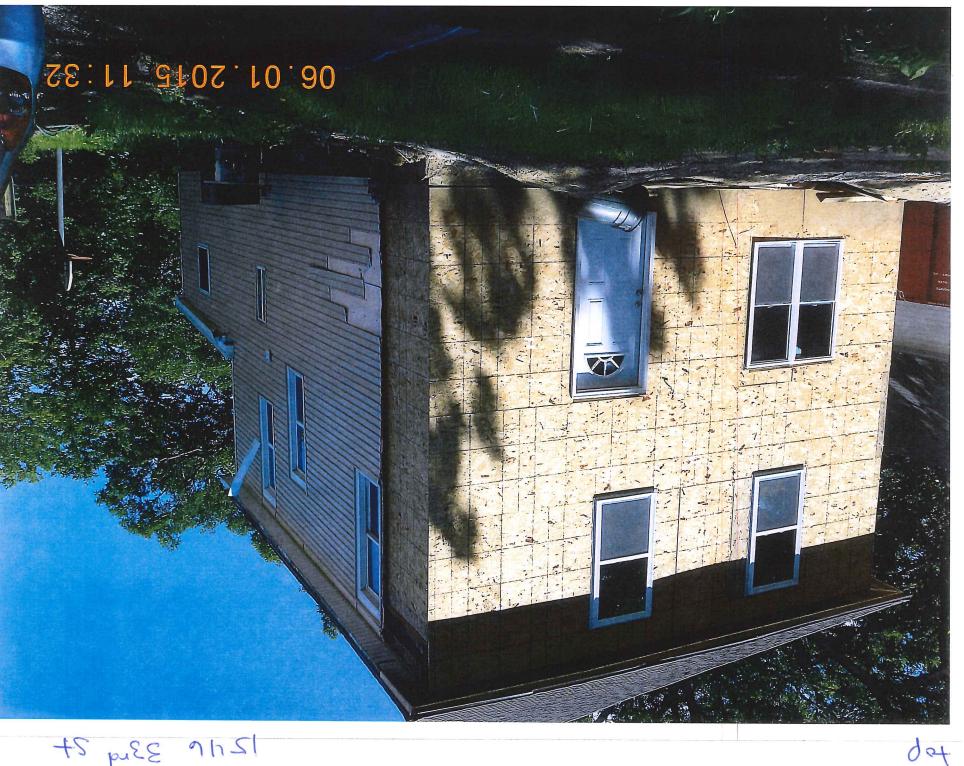

Date June 8, 2015

WHEREAS, the property located at 1546 33<sup>rd</sup> Street, Des Moines, Iowa, was inspected by representatives of the City of Des Moines who determined that the fire-damaged main structure in its present condition constitutes not only a menace to health and safety but is also a public nuisance; and

# BDHIC

| Areas that need                                              | attention: 1546 33RD ST                    |                                    |                    |
|--------------------------------------------------------------|--------------------------------------------|------------------------------------|--------------------|
| <u>Component:</u><br><u>Requirement:</u><br><u>Comments:</u> | Electrical Service                         | Defect:<br>Location:               | Fire damaged       |
| <u>Component:</u><br>Requirement:<br><u>Comments:</u>        | Floor Joists/Beams                         | <u>Defect:</u><br>Location:        | Fire damaged       |
| <u>Component:</u><br><u>Requirement:</u><br><u>Comments:</u> | Exterior Doors/Jams<br>Mechanical Permit   | <u>Defect:</u><br><u>Location:</u> | Fire damaged       |
| Component:<br><u>Requirement:</u><br>Comments:               | Furnace<br>Mechanical Permit               | <u>Defect:</u><br><u>Location:</u> | Flame/Smoke Spread |
| <u>Component:</u><br><u>Requirement:</u><br><u>Comments:</u> | Mechanical System<br>Mechanical Permit     | <u>Defect:</u><br>Location:        | Flame/Smoke Spread |
| <u>Component:</u><br><u>Requirement:</u><br><u>Comments:</u> | Interior Stairway<br>Building Permit       | <u>Defect:</u><br><u>Location:</u> | Fire damaged       |
| <u>Component:</u><br><u>Requirement:</u><br><u>Comments:</u> | Interior Walls /Ceiling<br>Building Permit | <u>Defect:</u><br><u>Location:</u> | Fire damaged       |
| <u>Component:</u><br><u>Requirement:</u><br><u>Comments:</u> | Roof<br>Building Permit                    | <u>Defect:</u><br>Location:        | Fire damaged       |