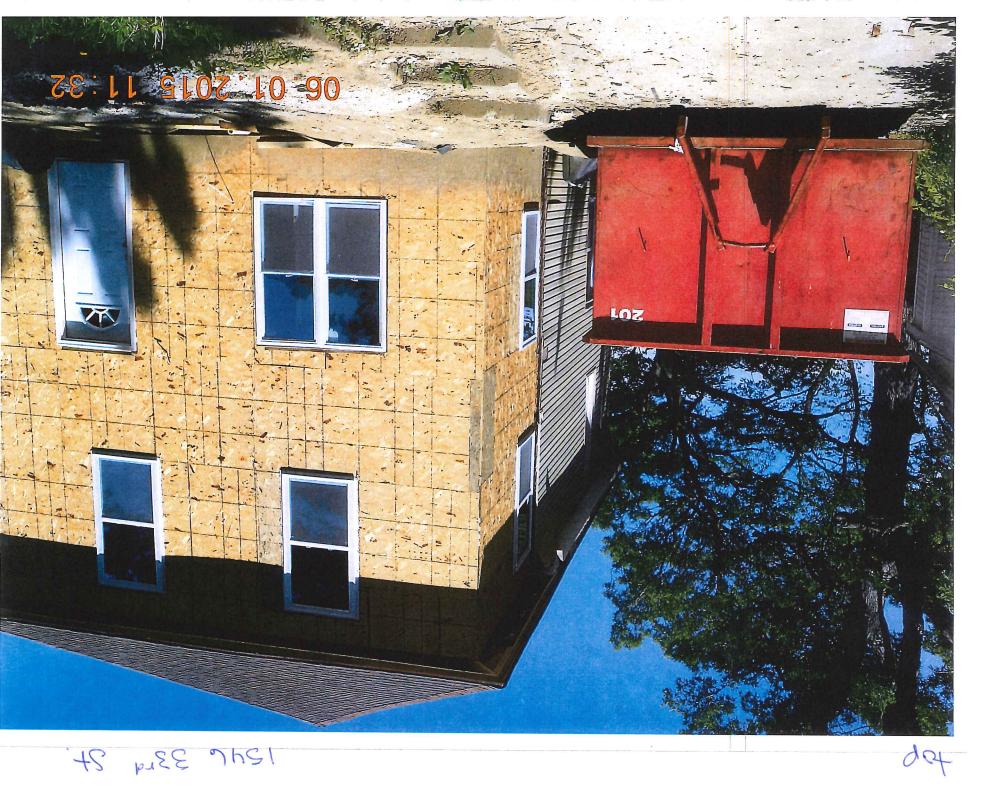

Date June 8, 2015

WHEREAS, the property located at 1546 33<sup>rd</sup> Street, Des Moines, Iowa, was inspected by representatives of the City of Des Moines who determined that the fire-damaged main structure in its present condition constitutes not only a menace to health and safety but is also a public nuisance; and

# BDHIC

| Areas that need                                              | attention: 1546 33RD ST                    |                                    |                    |
|--------------------------------------------------------------|--------------------------------------------|------------------------------------|--------------------|
| <u>Component:</u><br><u>Requirement:</u><br><u>Comments:</u> | Electrical Service                         | Defect:<br>Location:               | Fire damaged       |
| <u>Component:</u><br>Requirement:<br><u>Comments:</u>        | Floor Joists/Beams                         | <u>Defect:</u><br>Location:        | Fire damaged       |
| <u>Component:</u><br><u>Requirement:</u><br><u>Comments:</u> | Exterior Doors/Jams<br>Mechanical Permit   | <u>Defect:</u><br><u>Location:</u> | Fire damaged       |
| Component:<br><u>Requirement:</u><br>Comments:               | Furnace<br>Mechanical Permit               | <u>Defect:</u><br><u>Location:</u> | Flame/Smoke Spread |
| <u>Component:</u><br><u>Requirement:</u><br><u>Comments:</u> | Mechanical System<br>Mechanical Permit     | <u>Defect:</u><br>Location:        | Flame/Smoke Spread |
| <u>Component:</u><br><u>Requirement:</u><br><u>Comments:</u> | Interior Stairway<br>Building Permit       | <u>Defect:</u><br><u>Location:</u> | Fire damaged       |
| <u>Component:</u><br><u>Requirement:</u><br><u>Comments:</u> | Interior Walls /Ceiling<br>Building Permit | <u>Defect:</u><br><u>Location:</u> | Fire damaged       |
| <u>Component:</u><br><u>Requirement:</u><br><u>Comments:</u> | Roof<br>Building Permit                    | <u>Defect:</u><br>Location:        | Fire damaged       |

| B | D | H | 1-C |   |
|---|---|---|-----|---|
| D | L |   |     | - |

|                                          |                   |           |              | All Party Party Party | 10.00 | (Broke |   |
|------------------------------------------|-------------------|-----------|--------------|-----------------------|-------|--------|---|
| Component:                               | Soffit/Facia/Trim | Defect:   | Fire damaged |                       |       |        |   |
| Requirement:                             | Building Permit   |           |              |                       |       |        |   |
|                                          |                   | Location: |              |                       |       |        |   |
| Comments:                                |                   |           |              |                       |       |        |   |
|                                          |                   |           |              |                       |       |        |   |
|                                          |                   |           |              |                       |       |        |   |
|                                          |                   |           |              |                       |       |        |   |
|                                          |                   |           |              |                       |       |        |   |
| Component:                               |                   | Defect:   |              |                       |       |        |   |
| <u>Component:</u><br><u>Requirement:</u> |                   | Defect:   |              |                       |       |        | ÷ |
|                                          |                   | Defect:   |              |                       |       |        |   |
|                                          |                   |           |              |                       |       |        |   |
| Requirement:                             |                   | Location: |              |                       |       |        | · |
| Requirement:                             |                   | Location: |              |                       |       |        |   |