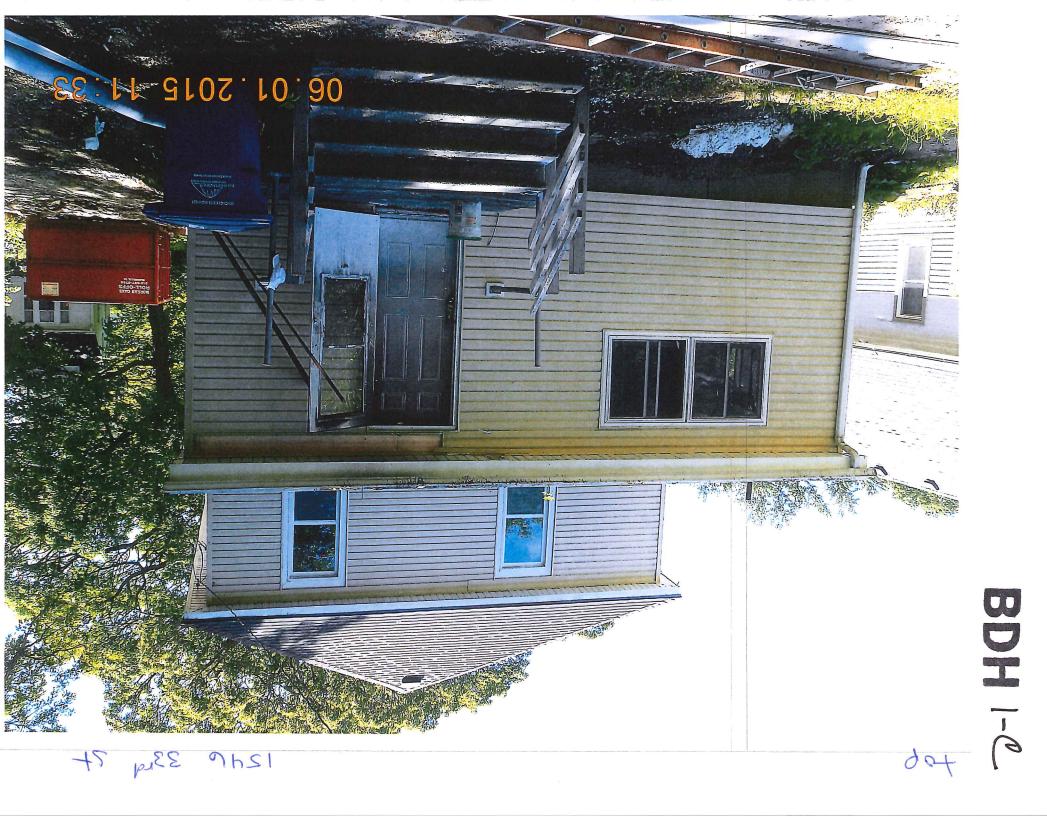

Date June 8, 2015

WHEREAS, the property located at 1546 33<sup>rd</sup> Street, Des Moines, Iowa, was inspected by representatives of the City of Des Moines who determined that the fire-damaged main structure in its present condition constitutes not only a menace to health and safety but is also a public nuisance; and

# BDHIC

| Areas that need                                              | attention: 1546 33RD ST                    |                                    |                    |
|--------------------------------------------------------------|--------------------------------------------|------------------------------------|--------------------|
| <u>Component:</u><br><u>Requirement:</u><br><u>Comments:</u> | Electrical Service                         | Defect:<br>Location:               | Fire damaged       |
| <u>Component:</u><br>Requirement:<br><u>Comments:</u>        | Floor Joists/Beams                         | <u>Defect:</u><br>Location:        | Fire damaged       |
| <u>Component:</u><br><u>Requirement:</u><br><u>Comments:</u> | Exterior Doors/Jams<br>Mechanical Permit   | <u>Defect:</u><br><u>Location:</u> | Fire damaged       |
| Component:<br><u>Requirement:</u><br>Comments:               | Furnace<br>Mechanical Permit               | <u>Defect:</u><br><u>Location:</u> | Flame/Smoke Spread |
| <u>Component:</u><br><u>Requirement:</u><br><u>Comments:</u> | Mechanical System<br>Mechanical Permit     | <u>Defect:</u><br>Location:        | Flame/Smoke Spread |
| <u>Component:</u><br><u>Requirement:</u><br><u>Comments:</u> | Interior Stairway<br>Building Permit       | <u>Defect:</u><br><u>Location:</u> | Fire damaged       |
| <u>Component:</u><br><u>Requirement:</u><br><u>Comments:</u> | Interior Walls /Ceiling<br>Building Permit | <u>Defect:</u><br><u>Location:</u> | Fire damaged       |
| <u>Component:</u><br><u>Requirement:</u><br><u>Comments:</u> | Roof<br>Building Permit                    | <u>Defect:</u><br>Location:        | Fire damaged       |

| B | D | H | 1-C |   |
|---|---|---|-----|---|
| D | L |   |     | - |

|                                          |                   |           |              | All Party Party Party | 10.00 | (Broke |   |
|------------------------------------------|-------------------|-----------|--------------|-----------------------|-------|--------|---|
| Component:                               | Soffit/Facia/Trim | Defect:   | Fire damaged |                       |       |        |   |
| Requirement:                             | Building Permit   |           |              |                       |       |        |   |
|                                          |                   | Location: |              |                       |       |        |   |
| Comments:                                |                   |           |              |                       |       |        |   |
|                                          |                   |           |              |                       |       |        |   |
|                                          |                   |           |              |                       |       |        |   |
|                                          |                   |           |              |                       |       |        |   |
|                                          |                   |           |              |                       |       |        |   |
| Component:                               |                   | Defect:   |              |                       |       |        |   |
| <u>Component:</u><br><u>Requirement:</u> |                   | Defect:   |              |                       |       |        | ÷ |
|                                          |                   | Defect:   |              |                       |       |        |   |
|                                          |                   |           |              |                       |       |        |   |
| Requirement:                             |                   | Location: |              |                       |       |        | · |
| Requirement:                             |                   | Location: |              |                       |       |        |   |