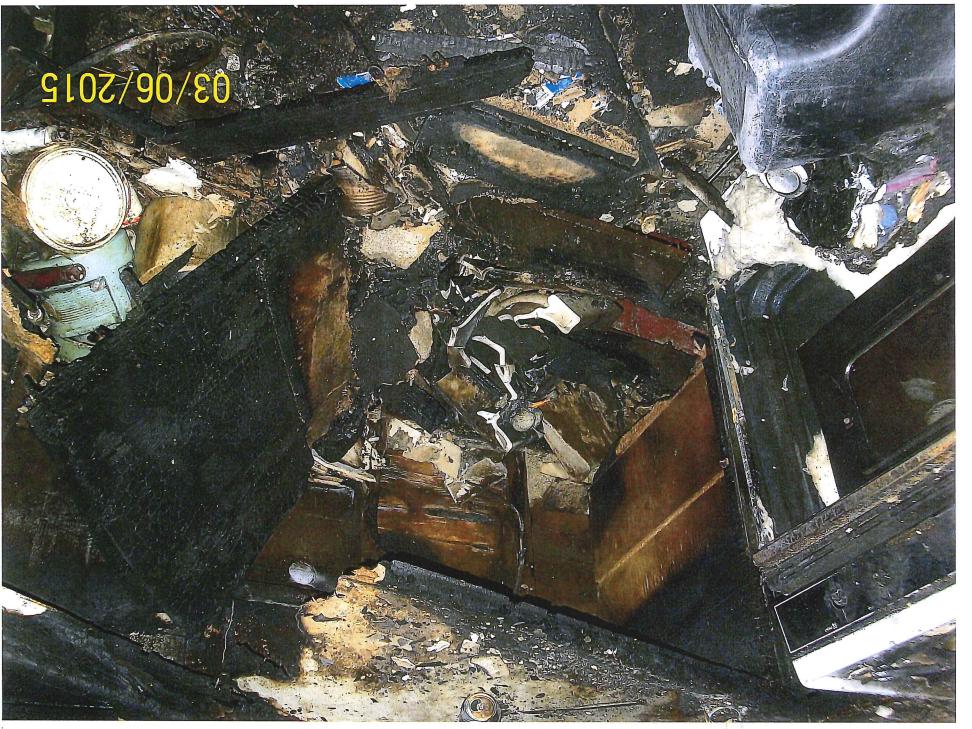

| <br> |
|------|

**Date** June 8, 2015

WHEREAS, the property located at 1552 E 36<sup>th</sup> Street, Des Moines, Iowa, was inspected by representatives of the City of Des Moines who determined that the fire-damaged main structure in its present condition constitutes not only a menace to health and safety but is also a public nuisance; and

An inspection of the referenced property was conducted for its conformance to the Municipal Code of the City of Des Moines. It has been determined from that inspection that the dwelling currently constitutes not only a menace to health and safety, but is also a public nuisance. Accordingly, the dwelling will be placarded as unfit for human habitation pursuant to the Municipal Code of the City of Des Moines and the Code of Iowa.

# **Areas that need attention:** 1552 E 36TH ST

| Areas that nee                                                                                           |                                                                                                      |                                                 |                                       |
|----------------------------------------------------------------------------------------------------------|------------------------------------------------------------------------------------------------------|-------------------------------------------------|---------------------------------------|
| Component:                                                                                               | Interior Walls /Ceiling                                                                              | <u>Defect:</u>                                  | Fire damaged                          |
| Requirement:                                                                                             | Building Permit                                                                                      |                                                 |                                       |
|                                                                                                          | 3                                                                                                    | <b>Location:</b>                                |                                       |
| Comments:                                                                                                |                                                                                                      |                                                 |                                       |
| Commence                                                                                                 |                                                                                                      |                                                 |                                       |
| ,                                                                                                        |                                                                                                      |                                                 | a .                                   |
|                                                                                                          | q                                                                                                    |                                                 |                                       |
|                                                                                                          |                                                                                                      | Defects                                         | Tive demagned                         |
| Component:                                                                                               | Exterior Walls                                                                                       | Defect:                                         | Fire damaged                          |
| Requirement:                                                                                             | Building Permit                                                                                      |                                                 |                                       |
|                                                                                                          |                                                                                                      | Location:                                       |                                       |
| Comments:                                                                                                |                                                                                                      |                                                 |                                       |
|                                                                                                          |                                                                                                      |                                                 |                                       |
|                                                                                                          |                                                                                                      |                                                 | ·                                     |
|                                                                                                          |                                                                                                      |                                                 | · · · · · · · · · · · · · · · · · · · |
| Component:                                                                                               | Electrical Service                                                                                   | Defect:                                         | Fire damaged                          |
| Requirement:                                                                                             | Electrical Permit                                                                                    |                                                 |                                       |
| Requirement                                                                                              | Liectrical Fermit                                                                                    | Location:                                       |                                       |
| Commenter                                                                                                |                                                                                                      | Locationi                                       |                                       |
| Comments:                                                                                                | W                                                                                                    |                                                 |                                       |
|                                                                                                          |                                                                                                      |                                                 |                                       |
|                                                                                                          |                                                                                                      |                                                 |                                       |
|                                                                                                          |                                                                                                      |                                                 |                                       |
| Component:                                                                                               | Water Heater                                                                                         | Defect:                                         | Fire damaged                          |
| Requirement:                                                                                             | Mechanical Permit                                                                                    |                                                 |                                       |
|                                                                                                          |                                                                                                      | <b>Location:</b>                                |                                       |
| Comments:                                                                                                | •                                                                                                    |                                                 |                                       |
| 0011111011101                                                                                            |                                                                                                      |                                                 | 3                                     |
|                                                                                                          |                                                                                                      |                                                 |                                       |
|                                                                                                          |                                                                                                      |                                                 |                                       |
| I                                                                                                        |                                                                                                      |                                                 |                                       |
| Commonanti                                                                                               | Flagu Teighe/Dooms                                                                                   | Defects                                         | Fire damaged                          |
| Component:                                                                                               | Floor Joists/Beams                                                                                   | Defect:                                         | Fire damaged                          |
| Component: Requirement:                                                                                  | Floor Joists/Beams<br>Building Permit                                                                |                                                 | Fire damaged                          |
| Requirement:                                                                                             |                                                                                                      | Defect:                                         | Fire damaged                          |
|                                                                                                          |                                                                                                      |                                                 | Fire damaged                          |
| Requirement:                                                                                             |                                                                                                      |                                                 | Fire damaged                          |
| Requirement:                                                                                             |                                                                                                      |                                                 | Fire damaged                          |
| Requirement:                                                                                             |                                                                                                      |                                                 | Fire damaged                          |
| Requirement: Comments:                                                                                   | Building Permit                                                                                      |                                                 | Fire damaged  Unknown                 |
| Requirement:  Comments:  Component:                                                                      | Building Permit  Plumbing System                                                                     | Location:                                       |                                       |
| Requirement: Comments:                                                                                   | Building Permit                                                                                      | Location:  Defect:                              |                                       |
| Requirement: Comments: Component: Requirement:                                                           | Building Permit  Plumbing System                                                                     | Location:                                       |                                       |
| Requirement:  Comments:  Component:                                                                      | Building Permit  Plumbing System                                                                     | Location:  Defect:                              |                                       |
| Requirement: Comments: Component: Requirement:                                                           | Building Permit  Plumbing System                                                                     | Location:  Defect:                              |                                       |
| Requirement: Comments: Component: Requirement:                                                           | Building Permit  Plumbing System                                                                     | Location:  Defect:                              |                                       |
| Requirement: Comments: Component: Requirement: Comments:                                                 | Plumbing System Plumbing Permit                                                                      | Location:  Defect: Location:                    | Unknown                               |
| Requirement: Comments: Component: Requirement: Comments:                                                 | Plumbing System Plumbing Permit  Location of Gas fired Appliances                                    | Location:  Defect:                              |                                       |
| Requirement: Comments: Component: Requirement: Comments:                                                 | Plumbing System Plumbing Permit                                                                      | Location:  Defect: Location:  Defect:           | Unknown  Fire damaged                 |
| Requirement: Comments: Component: Requirement: Comments: Comments: Requirement:                          | Plumbing System Plumbing Permit  Location of Gas fired Appliances                                    | Location:  Defect: Location:                    | Unknown  Fire damaged                 |
| Requirement: Comments: Component: Requirement: Comments:                                                 | Plumbing System Plumbing Permit  Location of Gas fired Appliances                                    | Location:  Defect: Location:  Defect:           | Unknown  Fire damaged                 |
| Requirement: Comments: Component: Requirement: Comments: Comments: Requirement:                          | Plumbing System Plumbing Permit  Location of Gas fired Appliances                                    | Location:  Defect: Location:  Defect:           | Unknown  Fire damaged                 |
| Requirement: Comments: Component: Requirement: Comments: Comments: Requirement:                          | Plumbing System Plumbing Permit  Location of Gas fired Appliances                                    | Location:  Defect: Location:  Defect:           | Unknown  Fire damaged                 |
| Requirement: Comments: Component: Requirement: Comments: Comments: Requirement:                          | Plumbing System Plumbing Permit  Location of Gas fired Appliances                                    | Location:  Defect: Location:  Defect:           | Unknown  Fire damaged                 |
| Requirement: Comments: Component: Requirement: Comments: Comments: Comments: Comments:                   | Plumbing System Plumbing Permit  Location of Gas fired Appliances Compliance with Int. Fuel Gas Code | Location:  Defect: Location:  Defect: Location: | Unknown  Fire damaged                 |
| Requirement: Comments: Component: Requirement: Comments: Component: Requirement: Comments:               | Plumbing System Plumbing Permit  Location of Gas fired Appliances Compliance with Int. Fuel Gas Code | Location:  Defect: Location:  Defect:           | Unknown  Fire damaged                 |
| Requirement: Comments: Component: Requirement: Comments: Comments: Comments: Comments:                   | Plumbing System Plumbing Permit  Location of Gas fired Appliances Compliance with Int. Fuel Gas Code | Location:  Defect: Location:  Defect: Location: | Unknown  Fire damaged                 |
| Requirement: Comments: Requirement: Comments: Comments: Requirement: Requirement: Comments: Requirement: | Plumbing System Plumbing Permit  Location of Gas fired Appliances Compliance with Int. Fuel Gas Code | Location:  Defect: Location:  Defect: Location: | Unknown  Fire damaged                 |
| Requirement: Comments: Component: Requirement: Comments: Component: Requirement: Comments:               | Plumbing System Plumbing Permit  Location of Gas fired Appliances Compliance with Int. Fuel Gas Code | Location:  Defect: Location:  Defect: Location: | Unknown  Fire damaged                 |
| Requirement: Comments: Requirement: Comments: Comments: Requirement: Requirement: Comments: Requirement: | Plumbing System Plumbing Permit  Location of Gas fired Appliances Compliance with Int. Fuel Gas Code | Location:  Defect: Location:  Defect: Location: | Unknown  Fire damaged                 |
| Requirement: Comments: Requirement: Comments: Comments: Requirement: Requirement: Comments: Requirement: | Plumbing System Plumbing Permit  Location of Gas fired Appliances Compliance with Int. Fuel Gas Code | Location:  Defect: Location:  Defect: Location: | Unknown  Fire damaged                 |