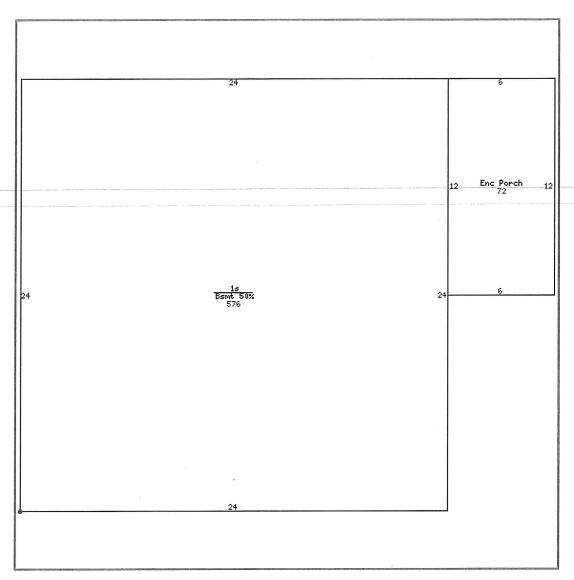

| Residence # 1   | 2                    |                 | (4)                 |               |             |
|-----------------|----------------------|-----------------|---------------------|---------------|-------------|
| OCCUPANCY       | SF/Single<br>Family  | RESID TYPE      | S1/1 Story          | BLDG<br>STYLE | BG/Bungalow |
| YEAR BUILT      | 1935                 | # FAMILIES      | 1                   | GRADE         | 5           |
| GRADE<br>ADJUST | +00                  | CONDITION       | PR/Poor             |               | 576         |
| MAIN LV<br>AREA | 576                  | BSMT AREA       | 288                 | ENCL<br>PORCH | 72          |
| FOUNDATION      | B/Brick              | EXT WALL<br>TYP |                     | TYPE          | GB/Gable    |
| ROOF<br>MATERL  | A/Asphalt<br>Shingle |                 | A/Gas Forced<br>Air | AIR COND      | 0           |
| BATHROOMS       | 1                    | BEDROOMS        | 2                   | ROOMS         | 4           |