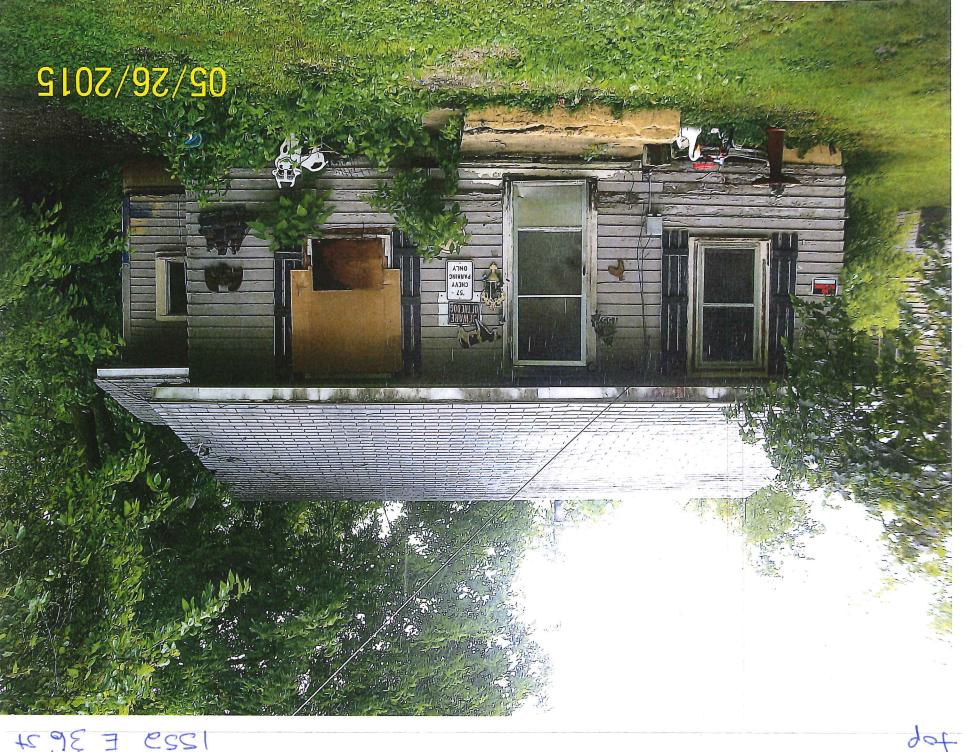

| <br> |
|------|

**Date** June 8, 2015

WHEREAS, the property located at 1552 E 36<sup>th</sup> Street, Des Moines, Iowa, was inspected by representatives of the City of Des Moines who determined that the fire-damaged main structure in its present condition constitutes not only a menace to health and safety but is also a public nuisance; and

An inspection of the referenced property was conducted for its conformance to the Municipal Code of the City of Des Moines. It has been determined from that inspection that the dwelling currently constitutes not only a menace to health and safety, but is also a public nuisance. Accordingly, the dwelling will be placarded as unfit for human habitation pursuant to the Municipal Code of the City of Des Moines and the Code of Iowa.