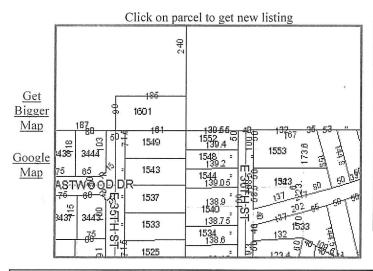

Query ] [ Comm Sales Query ] [ Help ]

| <u>District/Parcel</u> | GeoParcel                         | Map                      | Nbhd   | Jurisdiction   | Status        |  |  |
|------------------------|-----------------------------------|--------------------------|--------|----------------|---------------|--|--|
| 060/05601-000-000      | 7923-32-426-001                   | 1292                     | DM13/Z | DES MOINES     | <u>ACTIVE</u> |  |  |
| School District        | Tax Increment Finance District    | Bond/Fire/Sewer/Cemetery |        |                |               |  |  |
| 1/Des Moines           | 1/Des Moines                      |                          |        |                |               |  |  |
| Street Address         | Street Address City State Zipcode |                          |        |                |               |  |  |
| 1552 E 36TH ST         |                                   |                          | DES MO | INES IA 50317- | 6708          |  |  |

### **Legal Description**

**LOT 44 GRAYS WOODS** 

| Ownership       | Name             | Recorded   | Book/Page | RevStamps |
|-----------------|------------------|------------|-----------|-----------|
| Title Holder #1 | THOMPSON, HERMAN | 2008-12-12 | 12851/940 |           |

| Land           |       |          |              |            |          |
|----------------|-------|----------|--------------|------------|----------|
| SQUARE<br>FEET | 6,950 | FRONTAGE | 50.0         | DEPTH      | 139.0    |
| ACRES          | 0.160 | SHAPE    | RC/Rectangle | TOPOGRAPHY | N/Normal |