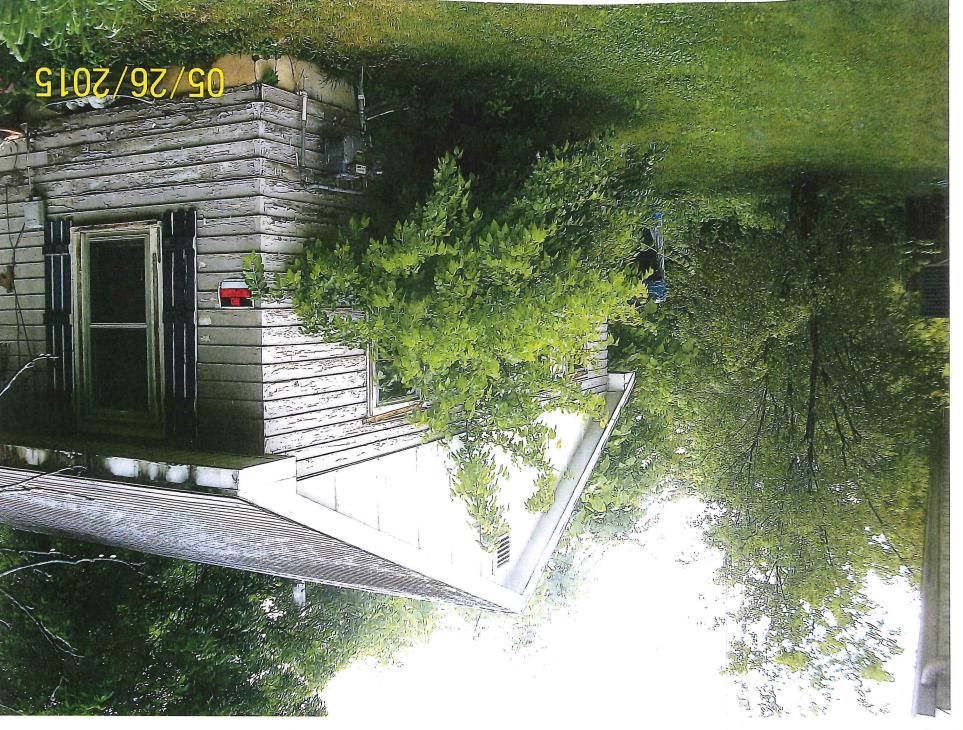

| <br> |
|------|

**Date** June 8, 2015

WHEREAS, the property located at 1552 E 36<sup>th</sup> Street, Des Moines, Iowa, was inspected by representatives of the City of Des Moines who determined that the fire-damaged main structure in its present condition constitutes not only a menace to health and safety but is also a public nuisance; and

An inspection of the referenced property was conducted for its conformance to the Municipal Code of the City of Des Moines. It has been determined from that inspection that the dwelling currently constitutes not only a menace to health and safety, but is also a public nuisance. Accordingly, the dwelling will be placarded as unfit for human habitation pursuant to the Municipal Code of the City of Des Moines and the Code of Iowa.