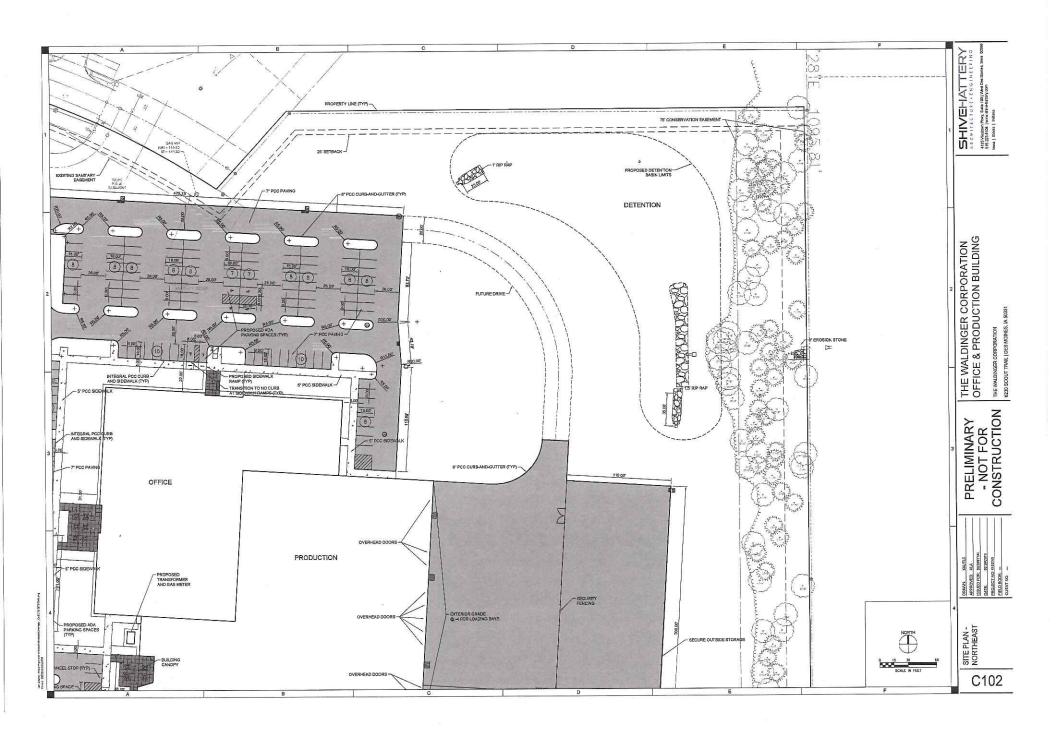

### STORMWATER

100 YEAR EVENT DETAINED AND CONVEYED FROM IMPERVIOUS SURFACES, SEE STORMWATER REPORT

ISLAND + 42 DOGWOOD AT BUFFERYARD BERM ALONG SOUTH DRIVEWAYS)

EAST BUFFERVARD:
PROVIDE OVERSTORY AND 8 EVERGREEN TREES
PER 100 FPROPERTY LINE
120 EFROR 122 BUFFS
REQUEST 2 OVERSTORY, 104 EVERGREEN
PROPOSED 26 OVERSTORY, 104 EVERGREEN
EVERGREEN EXISTING TORMAN
EVERGREEN EXISTING TO REMAN WITHIN TREE PRESERVATION EASEME + EVERGREEN BALANCE AT OUTDOOR STORAGE AREA)