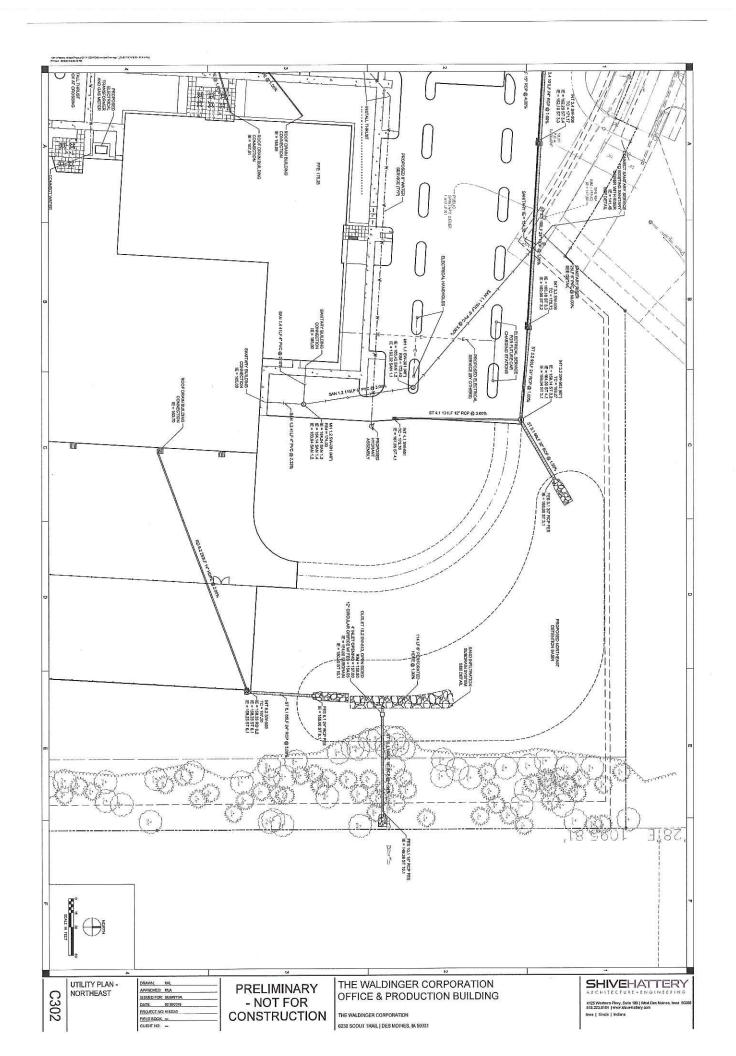

PARCEL CONTAINS 30,03 ACRES AND BEING SUBJECT TO ANY AND ALL EASEMENTS & AGREEMENTS OF RECORD.

| SHEET NUMBER | SHEET TITLE              |   |
|--------------|--------------------------|---|
| C000         | COVER SHEET              |   |
| C001         | CONSTRUCTION NOTES       |   |
| C002         | EXISTING CONDITIONS      |   |
| D100         | TREE PROTECTION PLAN     |   |
| C100         | OVERALL SITE PLAN        |   |
| C101         | SITE PLAN - NORTHWEST    |   |
| C102         | SITE PLAN - NORTHEAST    |   |
| C103         | SITE PLAN - SOUTHWEST    |   |
| C104         | SITE PLAN - SOUTHEAST    |   |
| C200         | OVERALL GRADING PLAN     |   |
| C201         | GRADING PLAN - NORTHWEST |   |
| C202         | GRADING PLAN - NORTHEAST |   |
| C203         | GRADING PLAN - SOUTHWEST |   |
| C204         | GRADING PLAN - SOUTHEAST |   |
| C205         | DETAILED GRADING PLAN    |   |
| C300         | OVERALL UTILITY PLAN     |   |
| C301         | UTILITY PLAN - NORTHWEST | Ξ |
| C302         | UTILITY PLAN - NORTHEAST |   |
| C303         | UTILITY PLAN - SOUTHWEST |   |
| C304         | UTILITY PLAN - SOUTHEAST |   |
| C401         | LANDSCAPE PLAN - NORTH   |   |
| C402         | LANDSCAPE PLAN - SOUTH   |   |
| C403         | LANDSCAPE DETAILS        |   |
| C501         | CONSTRUCTION DETAILS     |   |
| C502         | CONSTRUCTION DETAILS     |   |
| C503         | CONSTRUCTION DETAILS     |   |
| C504         | FENCING DETAILS          |   |