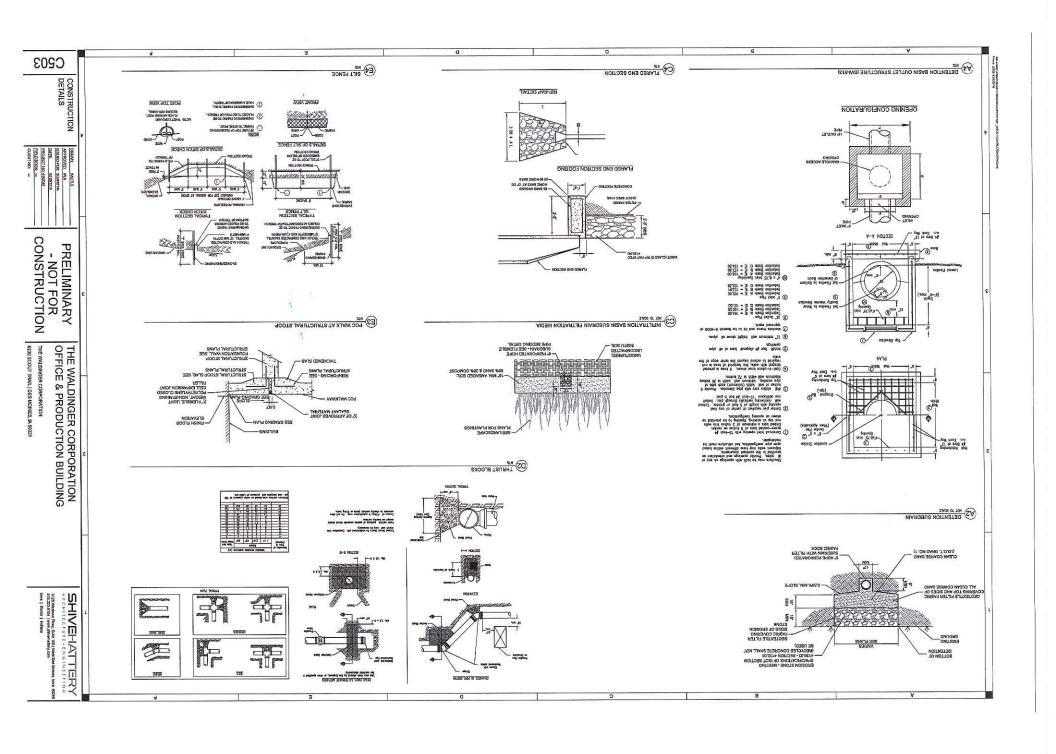

PARCEL CONTAINS 30,03 ACRES AND BEING SUBJECT TO ANY AND ALL EASEMENTS & AGREEMENTS OF RECORD.

| SHEET NUMBER | SHEET TITLE              |   |
|--------------|--------------------------|---|
| C000         | COVER SHEET              |   |
| C001         | CONSTRUCTION NOTES       |   |
| C002         | EXISTING CONDITIONS      |   |
| D100         | TREE PROTECTION PLAN     |   |
| C100         | OVERALL SITE PLAN        |   |
| C101         | SITE PLAN - NORTHWEST    |   |
| C102         | SITE PLAN - NORTHEAST    |   |
| C103         | SITE PLAN - SOUTHWEST    |   |
| C104         | SITE PLAN - SOUTHEAST    |   |
| C200         | OVERALL GRADING PLAN     |   |
| C201         | GRADING PLAN - NORTHWEST |   |
| C202         | GRADING PLAN - NORTHEAST |   |
| C203         | GRADING PLAN - SOUTHWEST |   |
| C204         | GRADING PLAN - SOUTHEAST |   |
| C205         | DETAILED GRADING PLAN    |   |
| C300         | OVERALL UTILITY PLAN     |   |
| C301         | UTILITY PLAN - NORTHWEST | Ξ |
| C302         | UTILITY PLAN - NORTHEAST |   |
| C303         | UTILITY PLAN - SOUTHWEST |   |
| C304         | UTILITY PLAN - SOUTHEAST |   |
| C401         | LANDSCAPE PLAN - NORTH   |   |
| C402         | LANDSCAPE PLAN - SOUTH   |   |
| C403         | LANDSCAPE DETAILS        |   |
| C501         | CONSTRUCTION DETAILS     |   |
| C502         | CONSTRUCTION DETAILS     |   |
| C503         | CONSTRUCTION DETAILS     |   |
| C504         | FENCING DETAILS          |   |