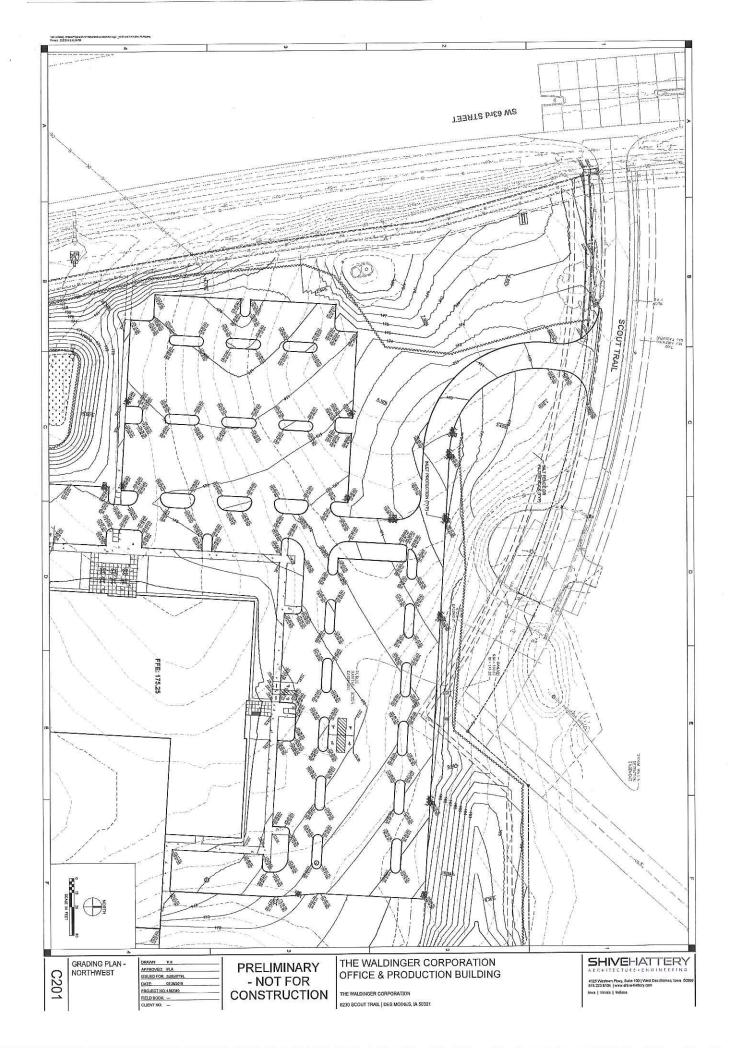

## THE WALDINGER CORPORATION OFFICE & PRODUCTION BUILDING

6230 SCOUT TRAIL DES MOINES, IOWA 50321

| VICINITY | MAP |
|----------|-----|
|----------|-----|

AIRPORT INDUSTRIAL PARK PLAT 3

PARCEL 2018-77, AN OFFICIAL PARCEL RECORDED IN BOOK 17215, PAGE 564 AT THE POLK COUNTY RECORDER'S OFFICE, CITY OF DES MOINES, POLK COUNTY, JOWA

PARCEL CONTAINS 30,03 ACRES AND BEING SUBJECT TO ANY AND ALL EASEMENTS & AGREEMENTS OF RECORD.

| SHEET NUMBER | SHEET TITLE              |   |
|--------------|--------------------------|---|
| C000         | COVER SHEET              |   |
| C001         | CONSTRUCTION NOTES       |   |
| C002         | EXISTING CONDITIONS      |   |
| D100         | TREE PROTECTION PLAN     |   |
| C100         | OVERALL SITE PLAN        |   |
| C101         | SITE PLAN - NORTHWEST    |   |
| C102         | SITE PLAN - NORTHEAST    |   |
| C103         | SITE PLAN - SOUTHWEST    |   |
| C104         | SITE PLAN - SOUTHEAST    |   |
| C200         | OVERALL GRADING PLAN     |   |
| C201         | GRADING PLAN - NORTHWEST |   |
| C202         | GRADING PLAN - NORTHEAST |   |
| C203         | GRADING PLAN - SOUTHWEST |   |
| C204         | GRADING PLAN - SOUTHEAST |   |
| C205         | DETAILED GRADING PLAN    |   |
| C300         | OVERALL UTILITY PLAN     |   |
| C301         | UTILITY PLAN - NORTHWEST | Ξ |
| C302         | UTILITY PLAN - NORTHEAST |   |
| C303         | UTILITY PLAN - SOUTHWEST |   |
| C304         | UTILITY PLAN - SOUTHEAST |   |
| C401         | LANDSCAPE PLAN - NORTH   |   |
| C402         | LANDSCAPE PLAN - SOUTH   |   |
| C403         | LANDSCAPE DETAILS        |   |
| C501         | CONSTRUCTION DETAILS     |   |
| C502         | CONSTRUCTION DETAILS     |   |
| C503         | CONSTRUCTION DETAILS     |   |
| C504         | FENCING DETAILS          |   |