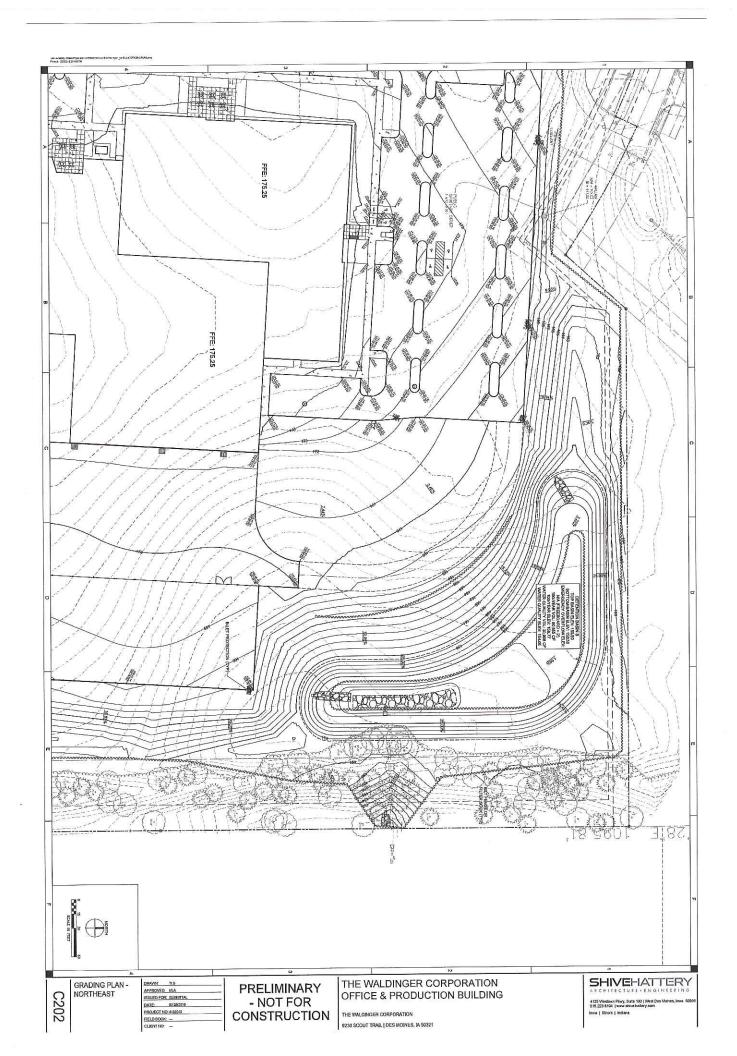

## THE WALDINGER CORPORATION OFFICE & PRODUCTION BUILDING

6230 SCOUT TRAIL DES MOINES, IOWA 50321

| VICINITY | MAP |
|----------|-----|
|----------|-----|

AIRPORT INDUSTRIAL PARK PLAT 3

PARCEL 2018-77, AN OFFICIAL PARCEL RECORDED IN BOOK 17215, PAGE 564 AT THE POLK COUNTY RECORDER'S OFFICE, CITY OF DES MOINES, POLK COUNTY, JOWA

PARCEL CONTAINS 30,03 ACRES AND BEING SUBJECT TO ANY AND ALL EASEMENTS & AGREEMENTS OF RECORD.

| SHEET NUMBER | SHEET TITLE              |   |
|--------------|--------------------------|---|
| C000         | COVER SHEET              |   |
| C001         | CONSTRUCTION NOTES       |   |
| C002         | EXISTING CONDITIONS      |   |
| D100         | TREE PROTECTION PLAN     |   |
| C100         | OVERALL SITE PLAN        |   |
| C101         | SITE PLAN - NORTHWEST    |   |
| C102         | SITE PLAN - NORTHEAST    |   |
| C103         | SITE PLAN - SOUTHWEST    |   |
| C104         | SITE PLAN - SOUTHEAST    |   |
| C200         | OVERALL GRADING PLAN     |   |
| C201         | GRADING PLAN - NORTHWEST |   |
| C202         | GRADING PLAN - NORTHEAST |   |
| C203         | GRADING PLAN - SOUTHWEST |   |
| C204         | GRADING PLAN - SOUTHEAST |   |
| C205         | DETAILED GRADING PLAN    |   |
| C300         | OVERALL UTILITY PLAN     |   |
| C301         | UTILITY PLAN - NORTHWEST | Ξ |
| C302         | UTILITY PLAN - NORTHEAST |   |
| C303         | UTILITY PLAN - SOUTHWEST |   |
| C304         | UTILITY PLAN - SOUTHEAST |   |
| C401         | LANDSCAPE PLAN - NORTH   |   |
| C402         | LANDSCAPE PLAN - SOUTH   |   |
| C403         | LANDSCAPE DETAILS        |   |
| C501         | CONSTRUCTION DETAILS     |   |
| C502         | CONSTRUCTION DETAILS     |   |
| C503         | CONSTRUCTION DETAILS     |   |
| C504         | FENCING DETAILS          |   |