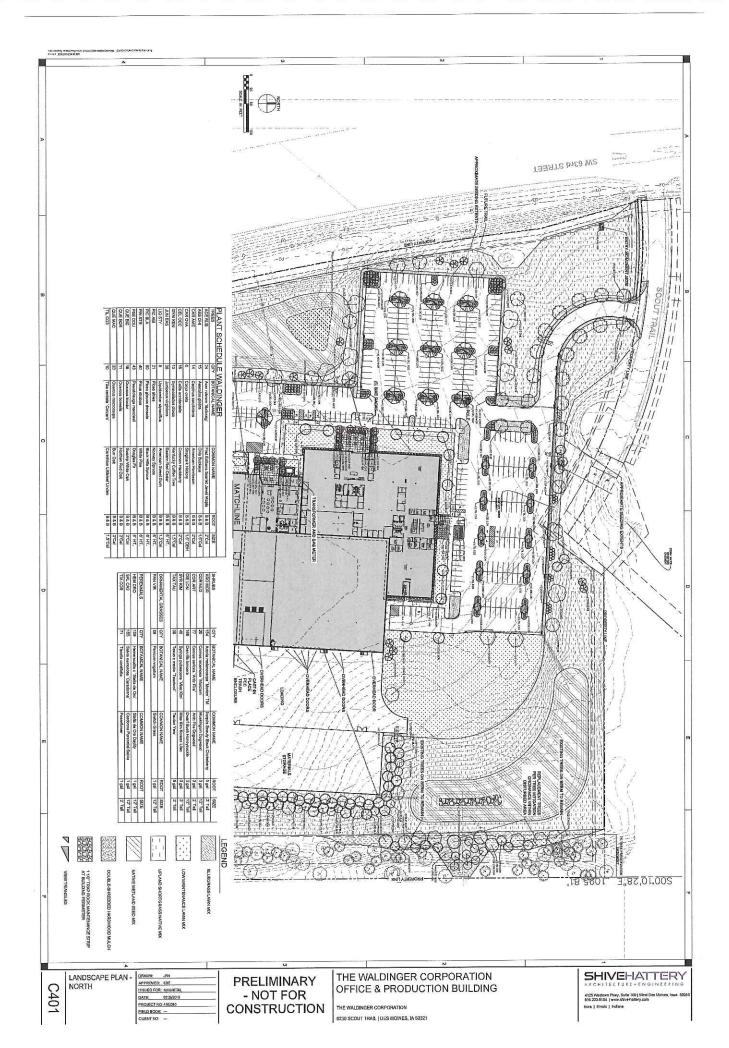

### LANDSCAPE SUMMARY

CONSTRUCTION LIMITS: 1,093,937 SF (25.11 ACRES) EXISTING SITE IMPERVIOUS AREA: 0 EXISTING SITE OPEN SPACE AREA: 1,003,937 SF (100.0%) EXISTING TREES TO BE REMOVED: 0

C-2 OPEN SPACE LANDSCAPE REQUIREMENTS: PEN SPACE LANDSCAPE REQUIREMENTS:
PROVIDE 1 OVERSTORY TREE, 1 EVERGREN
THEE, 164 SHRUE PER 2,500 SF OP REQUIRED
REQUIRED DEN SPACE = 216,767 SF
PLANTS REQUIRED = 216,7677250 SF = 88 UNITS
REQUIRED = 216,7677250 SF = 88 UNITS
REQUIRED = 80 VERSTORY TREES
80 EVERGREEN TREES
80 SHRUES
80 SHRUES

### C-2 INTERIOR PARKING LANDSCAPE REQUIREMENTS: PROVIDE 1 OVERSTORY AND 3 SHRUBS / 20 SPACES 370 SPACES/20=19 UNITS RECUIRED: 20 OVERSTORY TREES\* (OPEN SPACE)

HAME MICHAEL L ANTHONY

DATE: 01/23/2019 UISNUE NUMBE: 19735

CA PREMETER PAINTING REQUIREMENTS:
PROVIDE 1 OVERSTORY AND 3 SIRVUSS PER SO LF OF
PAVED PARKING PRIMITER;
WEST-1100 LF30 LF = 22 UNITS
REQUIREMENT 2 TITLES, 85 SIRVUSS
REQUIREMENT 2 TITLES, 85 SIRVUSS
PROVIDED: 23 TITLES, 85 SIRVUSS
REQUIREMENT 2 TITLES, 85 SIRVUSS
REQUIREMENT 2 SIRVUSS ALDOS ALDOS

ISLAND + 42 DOGWOOD AT BUFFERYARD BERM ALONG SOUTH DRIVEWAYS)

EAST BUFFERVARD:
PROVIDE OVERSTORY AND 8 EVERGREEN TREES
PER 100 FPROPERTY LINE
120 EFROR 122 BUFFS
REQUEST 2 OVERSTORY, 104 EVERGREEN
PROPOSED 26 OVERSTORY, 104 EVERGREEN
EVERGREEN EXISTING TORMAN
EVERGREEN EXISTING TO REMAN WITHIN TREE PRESERVATION EASEME + EVERGREEN BALANCE AT OUTDOOR STORAGE AREA)