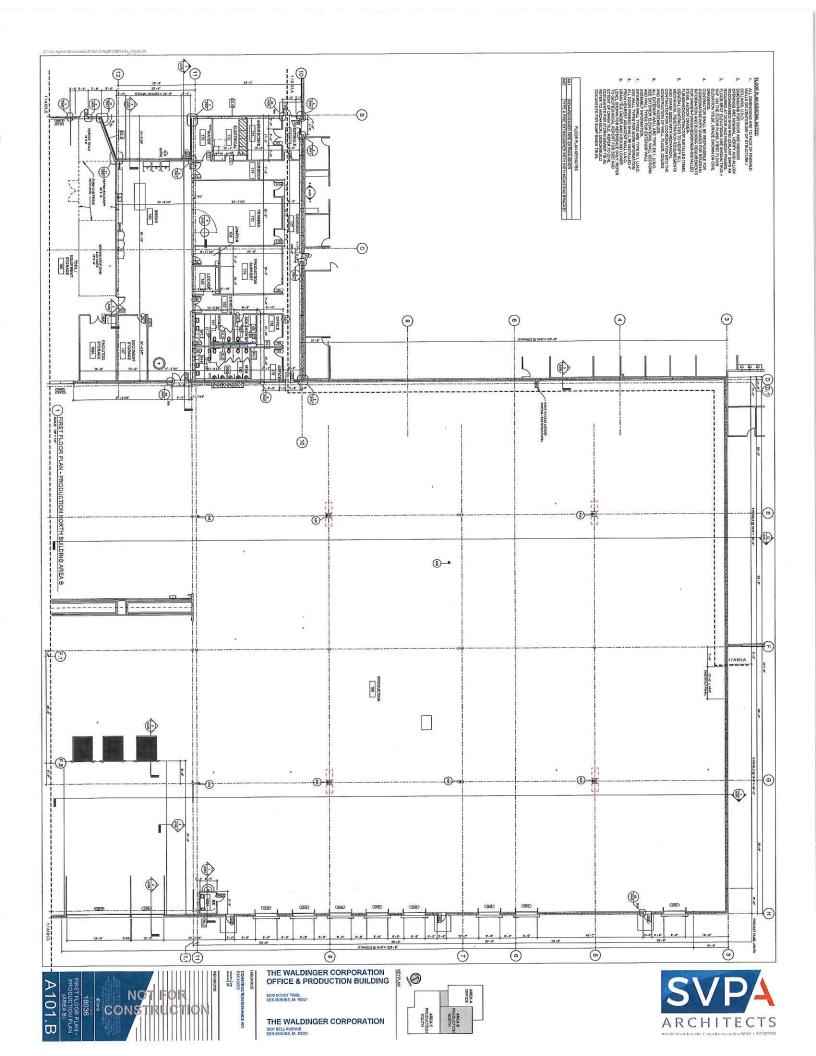

- a) Construction of a new building on the Property containing at least 203,000 square feet of interior space, with at least 87,000 square feet to be devoted to office use, and at least 116,000 square feet to be devoted to production, assembly, tools and warehousing, at an estimated cost of \$32 million;
- b) Construction of approximately 370 parking spaces and the necessary drive aisles on the Property;
- c) Construction of various public improvements, including but not limited to:
  - 1) The relocation and improvement of SW McKinley Avenue adjoining the Property;
  - 2) The construction of a cul-de-sac (the "Cul-de-sac") to provide continued access to the parcels adjoining the south side of the existing SW McKinley Avenue right-of-way adjoining the Property;
  - 3) The construction or extension of left-turn lanes within the street rights-of-way adjoining the Property;
  - 4) The grading and landscaping of the median (the "Traffic Median") created by the relocation of SW McKinley Avenue;
- d) Installation of street trees and streetscape improvements on the Property.

## THE WALDINGER CORPORATION OFFICE & PRODUCTION BUILDING

6230 SCOUT TRAIL DES MOINES, IOWA 50321

| VICINITY | MAP |
|----------|-----|
|----------|-----|

AIRPORT INDUSTRIAL PARK PLAT 3

PARCEL 2018-77, AN OFFICIAL PARCEL RECORDED IN BOOK 17215, PAGE 564 AT THE POLK COUNTY RECORDER'S OFFICE, CITY OF DES MOINES, POLK COUNTY, JOWA

PARCEL CONTAINS 30,03 ACRES AND BEING SUBJECT TO ANY AND ALL EASEMENTS & AGREEMENTS OF RECORD.

| SHEET NUMBER | SHEET TITLE              |   |
|--------------|--------------------------|---|
| C000         | COVER SHEET              |   |
| C001         | CONSTRUCTION NOTES       |   |
| C002         | EXISTING CONDITIONS      |   |
| D100         | TREE PROTECTION PLAN     |   |
| C100         | OVERALL SITE PLAN        |   |
| C101         | SITE PLAN - NORTHWEST    |   |
| C102         | SITE PLAN - NORTHEAST    |   |
| C103         | SITE PLAN - SOUTHWEST    |   |
| C104         | SITE PLAN - SOUTHEAST    |   |
| C200         | OVERALL GRADING PLAN     |   |
| C201         | GRADING PLAN - NORTHWEST |   |
| C202         | GRADING PLAN - NORTHEAST |   |
| C203         | GRADING PLAN - SOUTHWEST |   |
| C204         | GRADING PLAN - SOUTHEAST |   |
| C205         | DETAILED GRADING PLAN    |   |
| C300         | OVERALL UTILITY PLAN     |   |
| C301         | UTILITY PLAN - NORTHWEST | Ξ |
| C302         | UTILITY PLAN - NORTHEAST |   |
| C303         | UTILITY PLAN - SOUTHWEST |   |
| C304         | UTILITY PLAN - SOUTHEAST |   |
| C401         | LANDSCAPE PLAN - NORTH   |   |
| C402         | LANDSCAPE PLAN - SOUTH   |   |
| C403         | LANDSCAPE DETAILS        |   |
| C501         | CONSTRUCTION DETAILS     |   |
| C502         | CONSTRUCTION DETAILS     |   |
| C503         | CONSTRUCTION DETAILS     |   |
| C504         | FENCING DETAILS          |   |