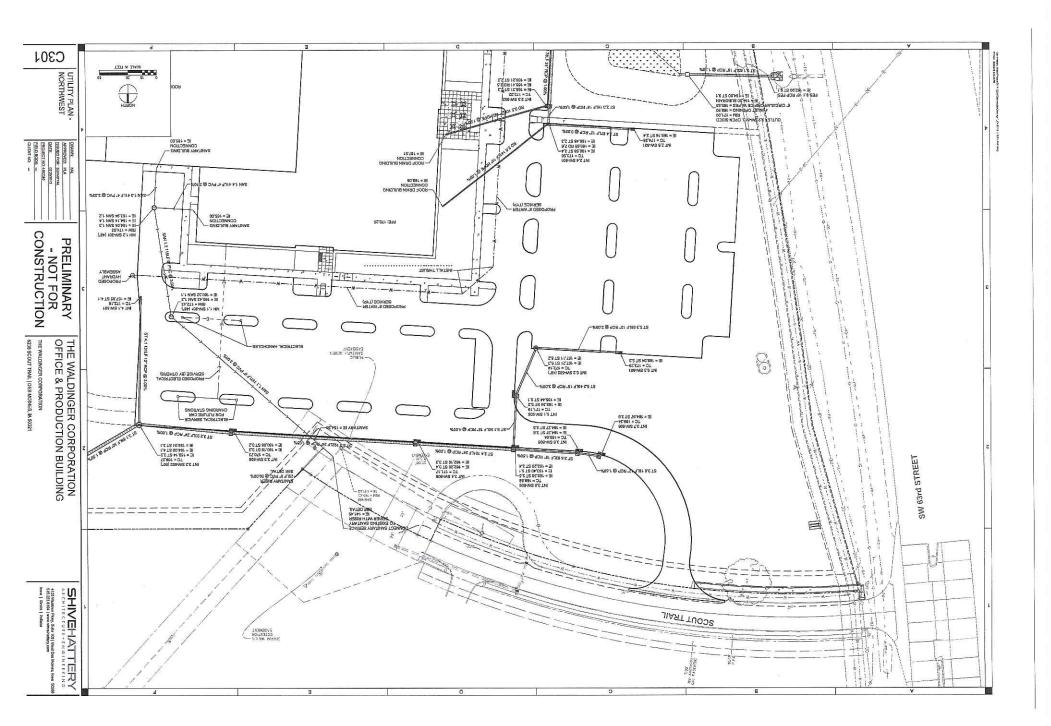

PARCEL CONTAINS 30,03 ACRES AND BEING SUBJECT TO ANY AND ALL EASEMENTS & AGREEMENTS OF RECORD.

| SHEET NUMBER | SHEET TITLE              |   |
|--------------|--------------------------|---|
| C000         | COVER SHEET              |   |
| C001         | CONSTRUCTION NOTES       |   |
| C002         | EXISTING CONDITIONS      |   |
| D100         | TREE PROTECTION PLAN     |   |
| C100         | OVERALL SITE PLAN        |   |
| C101         | SITE PLAN - NORTHWEST    |   |
| C102         | SITE PLAN - NORTHEAST    |   |
| C103         | SITE PLAN - SOUTHWEST    |   |
| C104         | SITE PLAN - SOUTHEAST    |   |
| C200         | OVERALL GRADING PLAN     |   |
| C201         | GRADING PLAN - NORTHWEST |   |
| C202         | GRADING PLAN - NORTHEAST |   |
| C203         | GRADING PLAN - SOUTHWEST |   |
| C204         | GRADING PLAN - SOUTHEAST |   |
| C205         | DETAILED GRADING PLAN    |   |
| C300         | OVERALL UTILITY PLAN     |   |
| C301         | UTILITY PLAN - NORTHWEST | Ξ |
| C302         | UTILITY PLAN - NORTHEAST |   |
| C303         | UTILITY PLAN - SOUTHWEST |   |
| C304         | UTILITY PLAN - SOUTHEAST |   |
| C401         | LANDSCAPE PLAN - NORTH   |   |
| C402         | LANDSCAPE PLAN - SOUTH   |   |
| C403         | LANDSCAPE DETAILS        |   |
| C501         | CONSTRUCTION DETAILS     |   |
| C502         | CONSTRUCTION DETAILS     |   |
| C503         | CONSTRUCTION DETAILS     |   |
| C504         | FENCING DETAILS          |   |