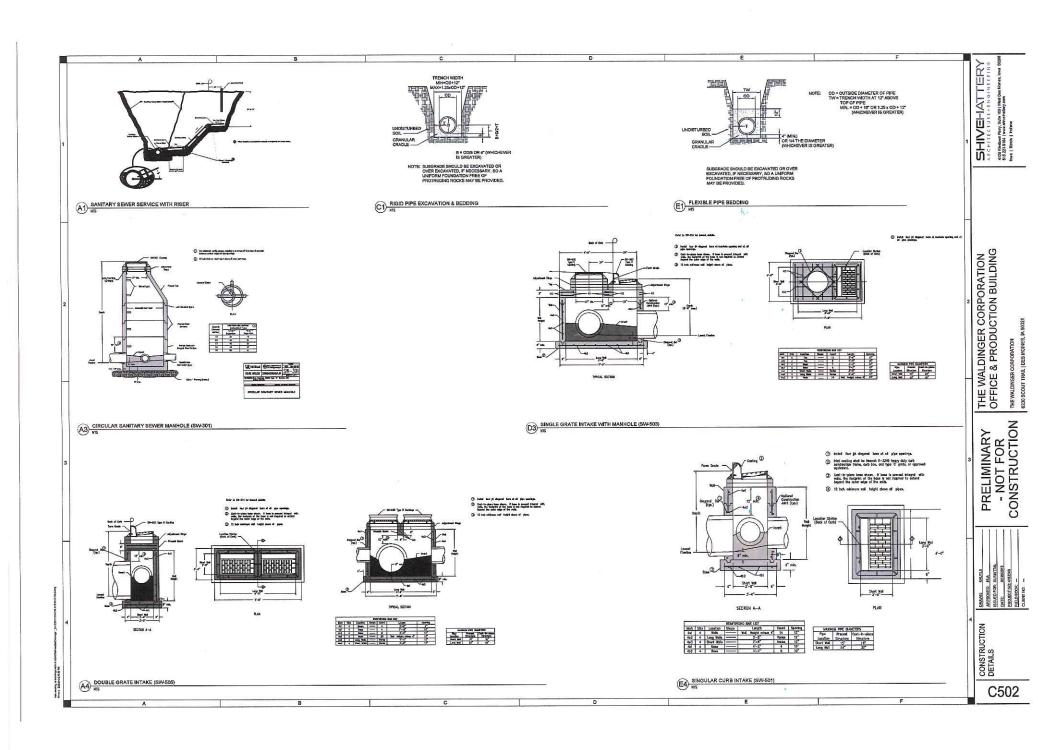

PARCEL CONTAINS 30,03 ACRES AND BEING SUBJECT TO ANY AND ALL EASEMENTS & AGREEMENTS OF RECORD.

| SHEET NUMBER | SHEET TITLE              |   |
|--------------|--------------------------|---|
| C000         | COVER SHEET              |   |
| C001         | CONSTRUCTION NOTES       |   |
| C002         | EXISTING CONDITIONS      |   |
| D100         | TREE PROTECTION PLAN     |   |
| C100         | OVERALL SITE PLAN        |   |
| C101         | SITE PLAN - NORTHWEST    |   |
| C102         | SITE PLAN - NORTHEAST    |   |
| C103         | SITE PLAN - SOUTHWEST    |   |
| C104         | SITE PLAN - SOUTHEAST    |   |
| C200         | OVERALL GRADING PLAN     |   |
| C201         | GRADING PLAN - NORTHWEST |   |
| C202         | GRADING PLAN - NORTHEAST |   |
| C203         | GRADING PLAN - SOUTHWEST |   |
| C204         | GRADING PLAN - SOUTHEAST |   |
| C205         | DETAILED GRADING PLAN    |   |
| C300         | OVERALL UTILITY PLAN     |   |
| C301         | UTILITY PLAN - NORTHWEST | Ξ |
| C302         | UTILITY PLAN - NORTHEAST |   |
| C303         | UTILITY PLAN - SOUTHWEST |   |
| C304         | UTILITY PLAN - SOUTHEAST |   |
| C401         | LANDSCAPE PLAN - NORTH   |   |
| C402         | LANDSCAPE PLAN - SOUTH   |   |
| C403         | LANDSCAPE DETAILS        |   |
| C501         | CONSTRUCTION DETAILS     |   |
| C502         | CONSTRUCTION DETAILS     |   |
| C503         | CONSTRUCTION DETAILS     |   |
| C504         | FENCING DETAILS          |   |