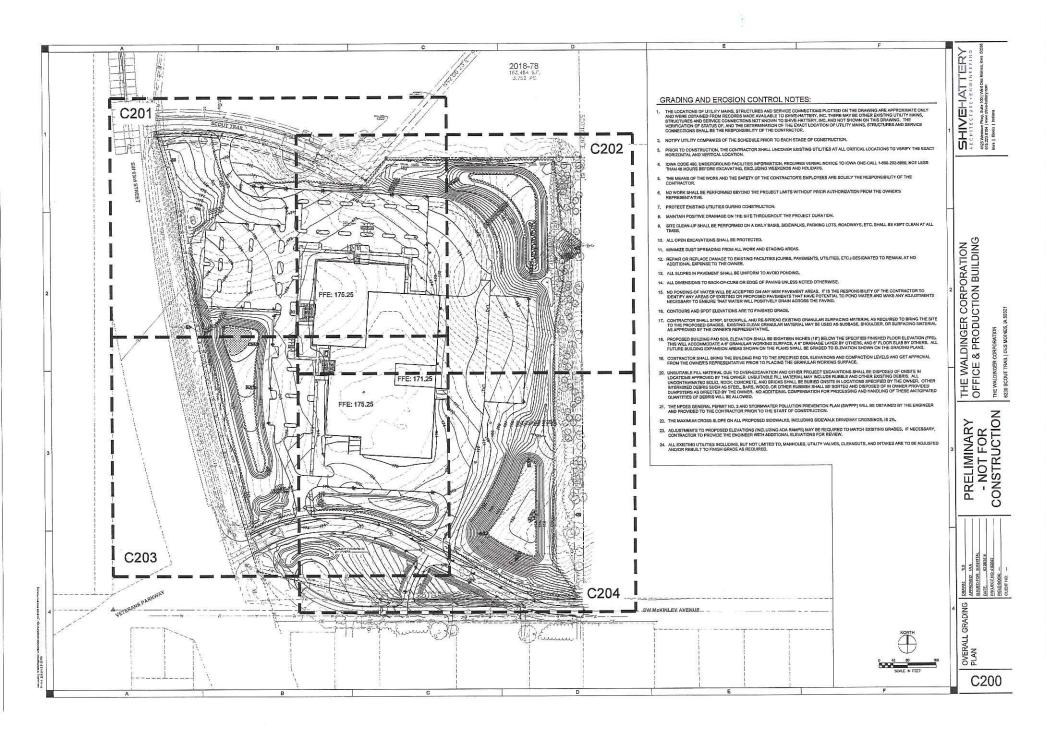

## THE WALDINGER CORPORATION OFFICE & PRODUCTION BUILDING

6230 SCOUT TRAIL DES MOINES, IOWA 50321

| VICINITY | MAP |
|----------|-----|
|----------|-----|

AIRPORT INDUSTRIAL PARK PLAT 3

PARCEL 2018-77, AN OFFICIAL PARCEL RECORDED IN BOOK 17215, PAGE 564 AT THE POLK COUNTY RECORDER'S OFFICE, CITY OF DES MOINES, POLK COUNTY, JOWA

PARCEL CONTAINS 30,03 ACRES AND BEING SUBJECT TO ANY AND ALL EASEMENTS & AGREEMENTS OF RECORD.

| SHEET NUMBER | SHEET TITLE              |   |
|--------------|--------------------------|---|
| C000         | COVER SHEET              |   |
| C001         | CONSTRUCTION NOTES       |   |
| C002         | EXISTING CONDITIONS      |   |
| D100         | TREE PROTECTION PLAN     |   |
| C100         | OVERALL SITE PLAN        |   |
| C101         | SITE PLAN - NORTHWEST    |   |
| C102         | SITE PLAN - NORTHEAST    |   |
| C103         | SITE PLAN - SOUTHWEST    |   |
| C104         | SITE PLAN - SOUTHEAST    |   |
| C200         | OVERALL GRADING PLAN     |   |
| C201         | GRADING PLAN - NORTHWEST |   |
| C202         | GRADING PLAN - NORTHEAST |   |
| C203         | GRADING PLAN - SOUTHWEST |   |
| C204         | GRADING PLAN - SOUTHEAST |   |
| C205         | DETAILED GRADING PLAN    |   |
| C300         | OVERALL UTILITY PLAN     |   |
| C301         | UTILITY PLAN - NORTHWEST | Ξ |
| C302         | UTILITY PLAN - NORTHEAST |   |
| C303         | UTILITY PLAN - SOUTHWEST |   |
| C304         | UTILITY PLAN - SOUTHEAST |   |
| C401         | LANDSCAPE PLAN - NORTH   |   |
| C402         | LANDSCAPE PLAN - SOUTH   |   |
| C403         | LANDSCAPE DETAILS        |   |
| C501         | CONSTRUCTION DETAILS     |   |
| C502         | CONSTRUCTION DETAILS     |   |
| C503         | CONSTRUCTION DETAILS     |   |
| C504         | FENCING DETAILS          |   |