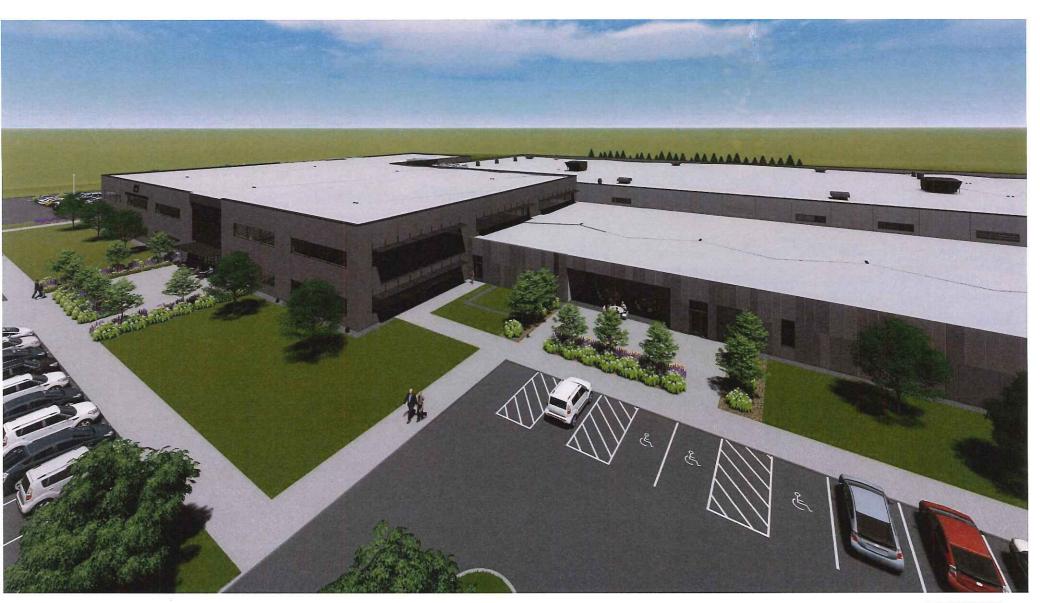

WHEREAS, The Waldinger Corporation ("Waldinger") is a full-service mechanical and service contractor and multi-state business with its home office at 2601 Bell Avenue which employs approximately 295 office and production staff in Des Moines; and,

WHEREAS, Waldinger, acting through Bell Avenue Properties, Inc., an affiliated company represented by Tim Koehn, (President), proposes to purchase approximately 28 acres in the 4701 block of SW 63rd Street south of Scout Trail (the "Property"), to construct a new office, production and warehouse facility that will be occupied by Waldinger; and,

- a) Construction of a new building on the Property containing at least 203,000 square feet of interior space, with at least 87,000 square feet to be devoted to office use, and at least 116,000 square feet to be devoted to production, assembly, tools and warehousing, at an estimated cost of \$32 million;
- b) Construction of approximately 370 parking spaces and the necessary drive aisles on the Property;
- c) Construction of various public improvements, including but not limited to:
  - 1) The relocation and improvement of SW McKinley Avenue adjoining the Property;
  - 2) The construction of a cul-de-sac (the "Cul-de-sac") to provide continued access to the parcels adjoining the south side of the existing SW McKinley Avenue right-of-way adjoining the Property;
  - 3) The construction or extension of left-turn lanes within the street rights-of-way adjoining the Property;
  - 4) The grading and landscaping of the median (the "Traffic Median") created by the relocation of SW McKinley Avenue;
- d) Installation of street trees and streetscape improvements on the Property.

NOW THEREFORE, BE IT RESOLVED, by the City Council of the City of Des Moines, Iowa, as follows:

- 1. The City Council hereby makes the following findings of fact:
  - a) The construction of the Improvement to the Property as provided in the Agreement, for occupancy by The Waldinger Corporation and its subsidiaries as its new corporate headquarters and production facility will retain jobs for approximately 295 office and production staff in Des Moines, and is sized to accommodate significant future job growth.