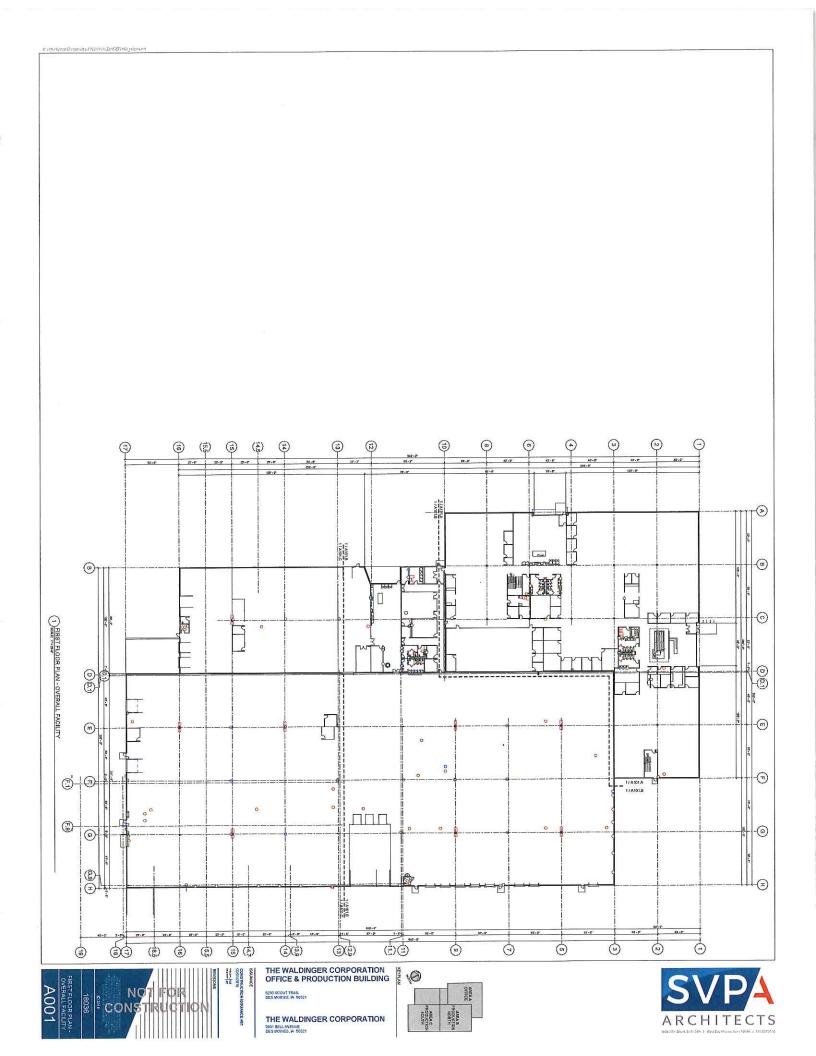

- a) Construction of a new building on the Property containing at least 203,000 square feet of interior space, with at least 87,000 square feet to be devoted to office use, and at least 116,000 square feet to be devoted to production, assembly, tools and warehousing, at an estimated cost of \$32 million;
- b) Construction of approximately 370 parking spaces and the necessary drive aisles on the Property;
- c) Construction of various public improvements, including but not limited to:
  - 1) The relocation and improvement of SW McKinley Avenue adjoining the Property;
  - 2) The construction of a cul-de-sac (the "Cul-de-sac") to provide continued access to the parcels adjoining the south side of the existing SW McKinley Avenue right-of-way adjoining the Property;
  - 3) The construction or extension of left-turn lanes within the street rights-of-way adjoining the Property;
  - 4) The grading and landscaping of the median (the "Traffic Median") created by the relocation of SW McKinley Avenue;
- d) Installation of street trees and streetscape improvements on the Property.