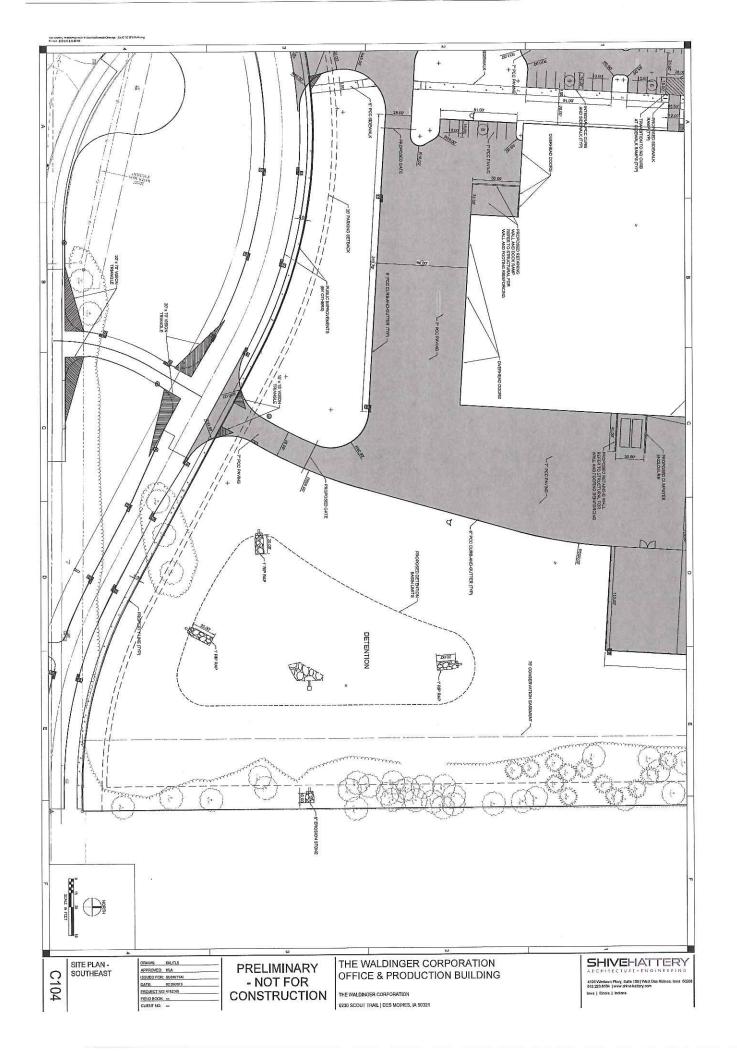

- a) Construction of a new building on the Property containing at least 203,000 square feet of interior space, with at least 87,000 square feet to be devoted to office use, and at least 116,000 square feet to be devoted to production, assembly, tools and warehousing, at an estimated cost of \$32 million;
- b) Construction of approximately 370 parking spaces and the necessary drive aisles on the Property;
- c) Construction of various public improvements, including but not limited to:
  - 1) The relocation and improvement of SW McKinley Avenue adjoining the Property;
  - 2) The construction of a cul-de-sac (the "Cul-de-sac") to provide continued access to the parcels adjoining the south side of the existing SW McKinley Avenue right-of-way adjoining the Property;
  - 3) The construction or extension of left-turn lanes within the street rights-of-way adjoining the Property;
  - 4) The grading and landscaping of the median (the "Traffic Median") created by the relocation of SW McKinley Avenue;
- d) Installation of street trees and streetscape improvements on the Property.

## THE WALDINGER CORPORATION OFFICE & PRODUCTION BUILDING

6230 SCOUT TRAIL DES MOINES, IOWA 50321

| VICINITY | MAP |
|----------|-----|
|----------|-----|

AIRPORT INDUSTRIAL PARK PLAT 3

PARCEL 2018-77, AN OFFICIAL PARCEL RECORDED IN BOOK 17215, PAGE 564 AT THE POLK COUNTY RECORDER'S OFFICE, CITY OF DES MOINES, POLK COUNTY, JOWA

PARCEL CONTAINS 30,03 ACRES AND BEING SUBJECT TO ANY AND ALL EASEMENTS & AGREEMENTS OF RECORD.

| SHEET NUMBER | SHEET TITLE              |   |
|--------------|--------------------------|---|
| C000         | COVER SHEET              |   |
| C001         | CONSTRUCTION NOTES       |   |
| C002         | EXISTING CONDITIONS      |   |
| D100         | TREE PROTECTION PLAN     |   |
| C100         | OVERALL SITE PLAN        |   |
| C101         | SITE PLAN - NORTHWEST    |   |
| C102         | SITE PLAN - NORTHEAST    |   |
| C103         | SITE PLAN - SOUTHWEST    |   |
| C104         | SITE PLAN - SOUTHEAST    |   |
| C200         | OVERALL GRADING PLAN     |   |
| C201         | GRADING PLAN - NORTHWEST |   |
| C202         | GRADING PLAN - NORTHEAST |   |
| C203         | GRADING PLAN - SOUTHWEST |   |
| C204         | GRADING PLAN - SOUTHEAST |   |
| C205         | DETAILED GRADING PLAN    |   |
| C300         | OVERALL UTILITY PLAN     |   |
| C301         | UTILITY PLAN - NORTHWEST | Ξ |
| C302         | UTILITY PLAN - NORTHEAST |   |
| C303         | UTILITY PLAN - SOUTHWEST |   |
| C304         | UTILITY PLAN - SOUTHEAST |   |
| C401         | LANDSCAPE PLAN - NORTH   |   |
| C402         | LANDSCAPE PLAN - SOUTH   |   |
| C403         | LANDSCAPE DETAILS        |   |
| C501         | CONSTRUCTION DETAILS     |   |
| C502         | CONSTRUCTION DETAILS     |   |
| C503         | CONSTRUCTION DETAILS     |   |
| C504         | FENCING DETAILS          |   |