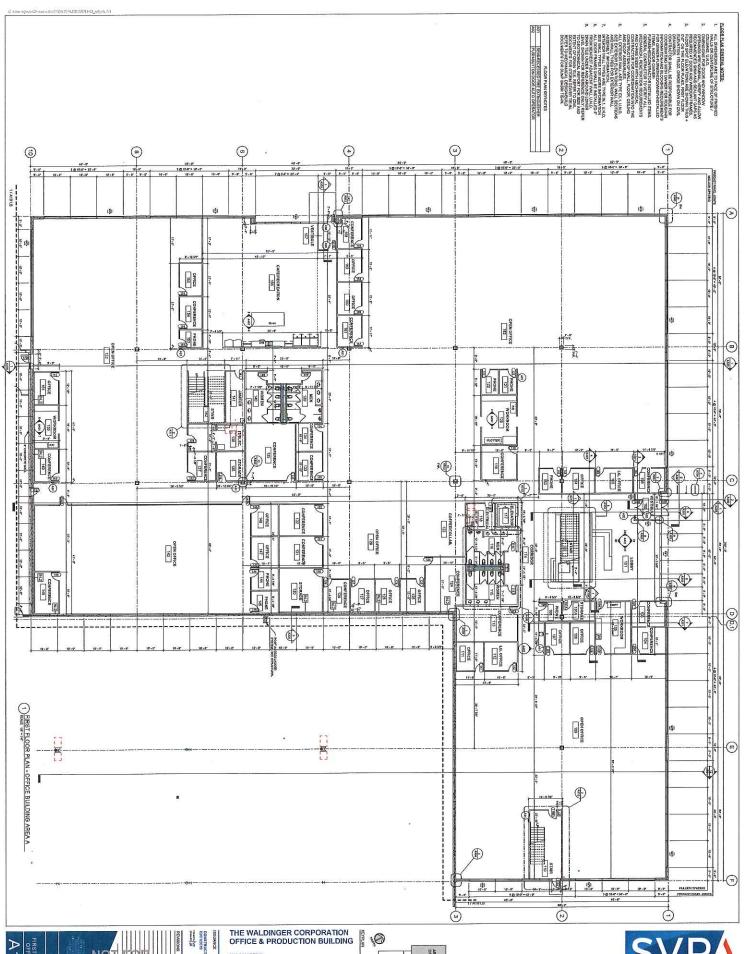

- a) Construction of a new building on the Property containing at least 203,000 square feet of interior space, with at least 87,000 square feet to be devoted to office use, and at least 116,000 square feet to be devoted to production, assembly, tools and warehousing, at an estimated cost of \$32 million;
- b) Construction of approximately 370 parking spaces and the necessary drive aisles on the Property;
- c) Construction of various public improvements, including but not limited to:
  - 1) The relocation and improvement of SW McKinley Avenue adjoining the Property;
  - 2) The construction of a cul-de-sac (the "Cul-de-sac") to provide continued access to the parcels adjoining the south side of the existing SW McKinley Avenue right-of-way adjoining the Property;
  - 3) The construction or extension of left-turn lanes within the street rights-of-way adjoining the Property;
  - 4) The grading and landscaping of the median (the "Traffic Median") created by the relocation of SW McKinley Avenue;
- d) Installation of street trees and streetscape improvements on the Property.

## THE WALDINGER CORPORATION OFFICE & PRODUCTION BUILDING

6230 SCOUT TRAIL DES MOINES, IOWA 50321

| VICINITY | MAP |
|----------|-----|
|----------|-----|

AIRPORT INDUSTRIAL PARK PLAT 3

PARCEL 2018-77, AN OFFICIAL PARCEL RECORDED IN BOOK 17215, PAGE 564 AT THE POLK COUNTY RECORDER'S OFFICE, CITY OF DES MOINES, POLK COUNTY, JOWA

PARCEL CONTAINS 30,03 ACRES AND BEING SUBJECT TO ANY AND ALL EASEMENTS & AGREEMENTS OF RECORD.

| SHEET NUMBER | SHEET TITLE              |   |
|--------------|--------------------------|---|
| C000         | COVER SHEET              |   |
| C001         | CONSTRUCTION NOTES       |   |
| C002         | EXISTING CONDITIONS      |   |
| D100         | TREE PROTECTION PLAN     |   |
| C100         | OVERALL SITE PLAN        |   |
| C101         | SITE PLAN - NORTHWEST    |   |
| C102         | SITE PLAN - NORTHEAST    |   |
| C103         | SITE PLAN - SOUTHWEST    |   |
| C104         | SITE PLAN - SOUTHEAST    |   |
| C200         | OVERALL GRADING PLAN     |   |
| C201         | GRADING PLAN - NORTHWEST |   |
| C202         | GRADING PLAN - NORTHEAST |   |
| C203         | GRADING PLAN - SOUTHWEST |   |
| C204         | GRADING PLAN - SOUTHEAST |   |
| C205         | DETAILED GRADING PLAN    |   |
| C300         | OVERALL UTILITY PLAN     |   |
| C301         | UTILITY PLAN - NORTHWEST | Ξ |
| C302         | UTILITY PLAN - NORTHEAST |   |
| C303         | UTILITY PLAN - SOUTHWEST |   |
| C304         | UTILITY PLAN - SOUTHEAST |   |
| C401         | LANDSCAPE PLAN - NORTH   |   |
| C402         | LANDSCAPE PLAN - SOUTH   |   |
| C403         | LANDSCAPE DETAILS        |   |
| C501         | CONSTRUCTION DETAILS     |   |
| C502         | CONSTRUCTION DETAILS     |   |
| C503         | CONSTRUCTION DETAILS     |   |
| C504         | FENCING DETAILS          |   |