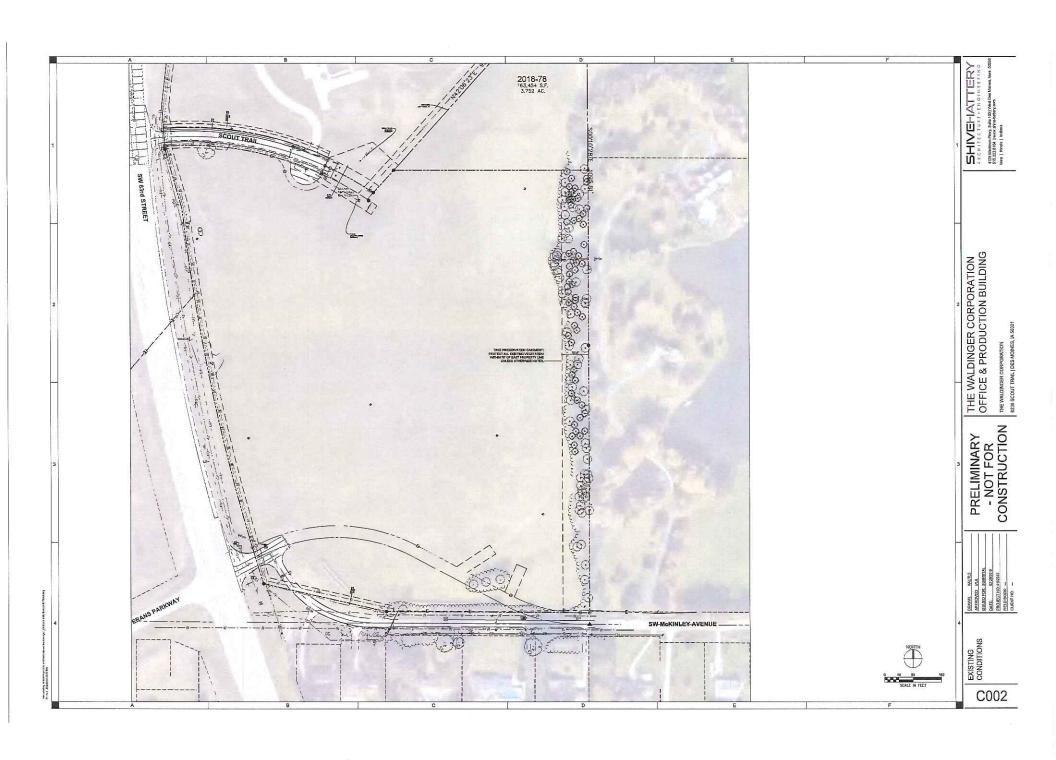

WHEREAS, Waldinger, acting through Bell Avenue Properties, Inc., an affiliated company represented by Tim Koehn, (President), proposes to purchase approximately 28 acres in the 4701 block of SW 63rd Street south of Scout Trail (the "Property"), to construct a new office, production and warehouse facility that will be occupied by Waldinger; and,

- a) Construction of a new building on the Property containing at least 203,000 square feet of interior space, with at least 87,000 square feet to be devoted to office use, and at least 116,000 square feet to be devoted to production, assembly, tools and warehousing, at an estimated cost of \$32 million;
- b) Construction of approximately 370 parking spaces and the necessary drive aisles on the Property;
- c) Construction of various public improvements, including but not limited to:
  - 1) The relocation and improvement of SW McKinley Avenue adjoining the Property;
  - 2) The construction of a cul-de-sac (the "Cul-de-sac") to provide continued access to the parcels adjoining the south side of the existing SW McKinley Avenue right-of-way adjoining the Property;
  - 3) The construction or extension of left-turn lanes within the street rights-of-way adjoining the Property;
  - 4) The grading and landscaping of the median (the "Traffic Median") created by the relocation of SW McKinley Avenue;
- d) Installation of street trees and streetscape improvements on the Property.