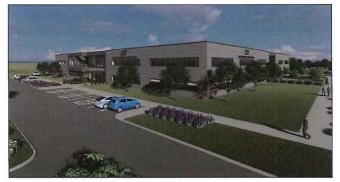

WHEREAS, The Waldinger Corporation ("Waldinger") is a full-service mechanical and service contractor and multi-state business with its home office at 2601 Bell Avenue which employs approximately 295 office and production staff in Des Moines; and,

WHEREAS, Waldinger, acting through Bell Avenue Properties, Inc., an affiliated company represented by Tim Koehn, (President), proposes to purchase approximately 28 acres in the 4701 block of SW 63rd Street south of Scout Trail (the "Property"), to construct a new office, production and warehouse facility that will be occupied by Waldinger; and,

- a) Construction of a new building on the Property containing at least 203,000 square feet of interior space, with at least 87,000 square feet to be devoted to office use, and at least 116,000 square feet to be devoted to production, assembly, tools and warehousing, at an estimated cost of \$32 million;
- b) Construction of approximately 370 parking spaces and the necessary drive aisles on the Property;
- c) Construction of various public improvements, including but not limited to:
  - 1) The relocation and improvement of SW McKinley Avenue adjoining the Property;
  - 2) The construction of a cul-de-sac (the "Cul-de-sac") to provide continued access to the parcels adjoining the south side of the existing SW McKinley Avenue right-of-way adjoining the Property;
  - 3) The construction or extension of left-turn lanes within the street rights-of-way adjoining the Property;
  - 4) The grading and landscaping of the median (the "Traffic Median") created by the relocation of SW McKinley Avenue;
- d) Installation of street trees and streetscape improvements on the Property.