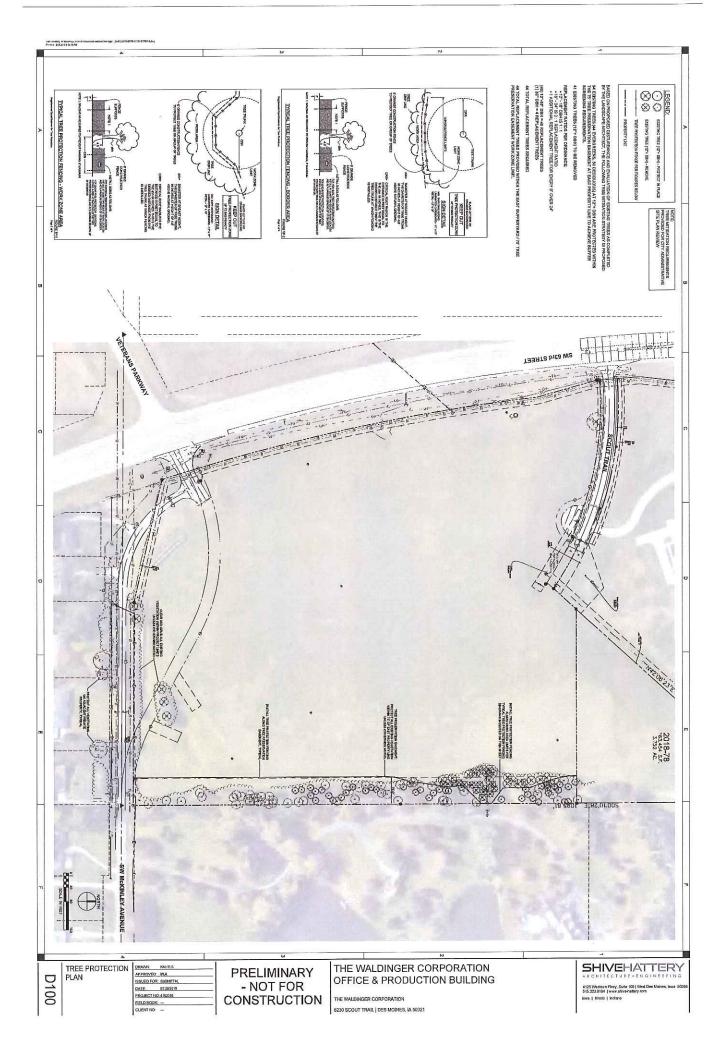

### LANDSCAPE SUMMARY

CONSTRUCTION LIMITS: 1,093,937 SF (25.11 ACRES) EXISTING SITE IMPERVIOUS AREA: 0 EXISTING SITE OPEN SPACE AREA: 1,003,937 SF (100.0%) EXISTING TREES TO BE REMOVED: 0

C-2 OPEN SPACE LANDSCAPE REQUIREMENTS: PEN SPACE LANDSCAPE REQUIREMENTS:
PROVIDE 1 OVERSTORY TREE, 1 EVERGREN
THEE, 164 SHRUE PER 2,500 SF OP REQUIRED
REQUIRED DEN SPACE = 216,767 SF
PLANTS REQUIRED = 216,7677250 SF = 88 UNITS
REQUIRED = 216,7677250 SF = 88 UNITS
REQUIRED = 80 VERSTORY TREES
80 EVERGREEN TREES
80 SHRUES
80 SHRUES

### C-2 INTERIOR PARKING LANDSCAPE REQUIREMENTS: PROVIDE 1 OVERSTORY AND 3 SHRUBS / 20 SPACES 370 SPACES/20=19 UNITS RECUIRED: 20 OVERSTORY TREES\* (OPEN SPACE)

HAME MICHAEL L ANTHONY

DATE: 01/23/2019 UISNUE NUMBE: 19735

CA PREMETER PAINTING REQUIREMENTS:
PROVIDE 1 OVERSTORY AND 3 SIRVUSS PER SO LF OF
PAVED PARKING PRIMITER;
WEST-1100 LF30 LF = 22 UNITS
REQUIREMENT 2 TITLES, 85 SIRVUSS
REQUIREMENT 2 TITLES, 85 SIRVUSS
PROVIDED: 23 TITLES, 85 SIRVUSS
REQUIREMENT 2 TITLES, 85 SIRVUSS
REQUIREMENT 2 SIRVUSS ALDOS ALDOS

ISLAND + 42 DOGWOOD AT BUFFERYARD BERM ALONG SOUTH DRIVEWAYS)

EAST BUFFERVARD:
PROVIDE OVERSTORY AND 8 EVERGREEN TREES
PER 100 FPROPERTY LINE
120 EFROR 122 BUFFS
REQUEST 2 OVERSTORY, 104 EVERGREEN
PROPOSED 26 OVERSTORY, 104 EVERGREEN
EVERGREEN EXISTING TORMAN
EVERGREEN EXISTING TO REMAN WITHIN TREE PRESERVATION EASEME + EVERGREEN BALANCE AT OUTDOOR STORAGE AREA)