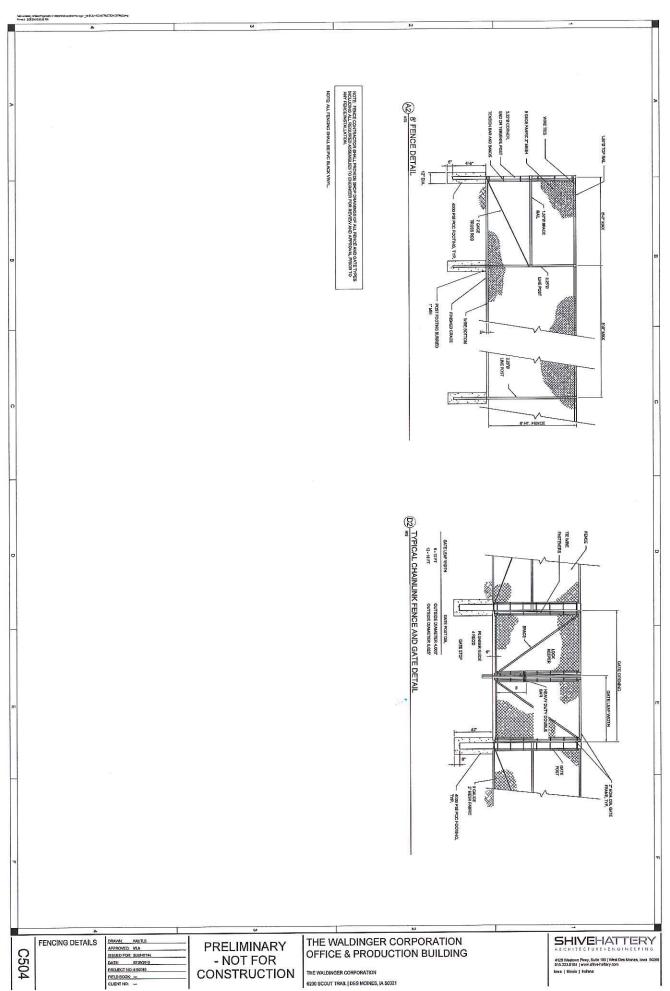

PARCEL CONTAINS 30,03 ACRES AND BEING SUBJECT TO ANY AND ALL EASEMENTS & AGREEMENTS OF RECORD.

| SHEET NUMBER | SHEET TITLE              |   |
|--------------|--------------------------|---|
| C000         | COVER SHEET              |   |
| C001         | CONSTRUCTION NOTES       |   |
| C002         | EXISTING CONDITIONS      |   |
| D100         | TREE PROTECTION PLAN     |   |
| C100         | OVERALL SITE PLAN        |   |
| C101         | SITE PLAN - NORTHWEST    |   |
| C102         | SITE PLAN - NORTHEAST    |   |
| C103         | SITE PLAN - SOUTHWEST    |   |
| C104         | SITE PLAN - SOUTHEAST    |   |
| C200         | OVERALL GRADING PLAN     |   |
| C201         | GRADING PLAN - NORTHWEST |   |
| C202         | GRADING PLAN - NORTHEAST |   |
| C203         | GRADING PLAN - SOUTHWEST |   |
| C204         | GRADING PLAN - SOUTHEAST |   |
| C205         | DETAILED GRADING PLAN    |   |
| C300         | OVERALL UTILITY PLAN     |   |
| C301         | UTILITY PLAN - NORTHWEST | Ξ |
| C302         | UTILITY PLAN - NORTHEAST |   |
| C303         | UTILITY PLAN - SOUTHWEST |   |
| C304         | UTILITY PLAN - SOUTHEAST |   |
| C401         | LANDSCAPE PLAN - NORTH   |   |
| C402         | LANDSCAPE PLAN - SOUTH   |   |
| C403         | LANDSCAPE DETAILS        |   |
| C501         | CONSTRUCTION DETAILS     |   |
| C502         | CONSTRUCTION DETAILS     |   |
| C503         | CONSTRUCTION DETAILS     |   |
| C504         | FENCING DETAILS          |   |