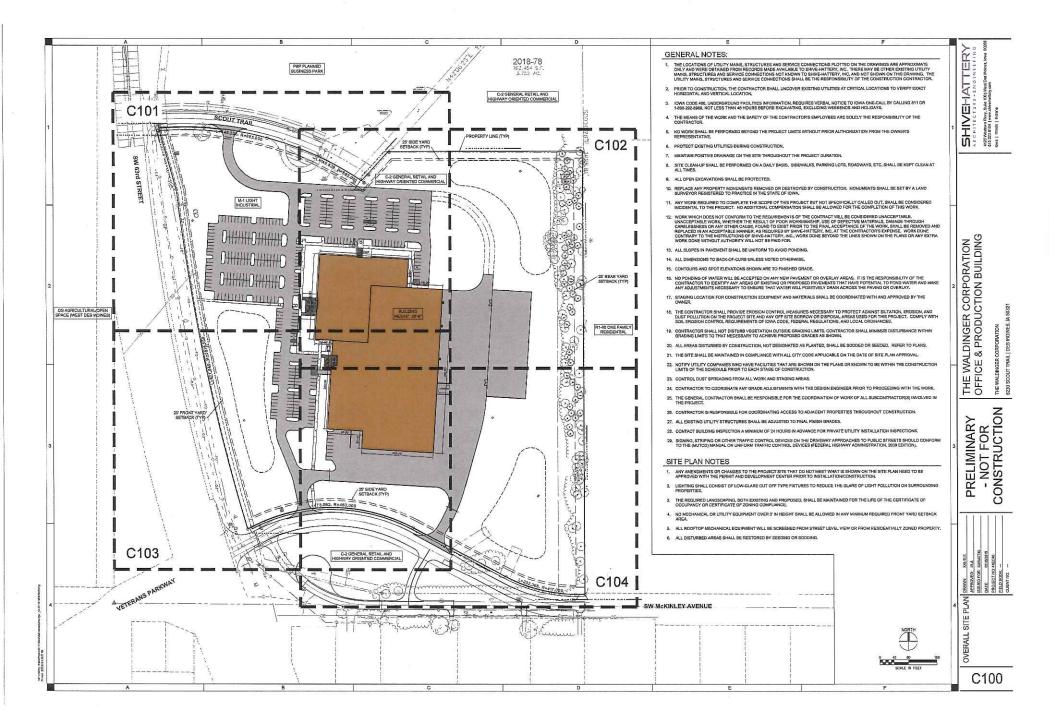

## THE WALDINGER CORPORATION OFFICE & PRODUCTION BUILDING

6230 SCOUT TRAIL DES MOINES, IOWA 50321

| VICINITY | MAP |
|----------|-----|
|----------|-----|

AIRPORT INDUSTRIAL PARK PLAT 3

PARCEL 2018-77, AN OFFICIAL PARCEL RECORDED IN BOOK 17215, PAGE 564 AT THE POLK COUNTY RECORDER'S OFFICE, CITY OF DES MOINES, POLK COUNTY, JOWA

PARCEL CONTAINS 30,03 ACRES AND BEING SUBJECT TO ANY AND ALL EASEMENTS & AGREEMENTS OF RECORD.

| SHEET NUMBER | SHEET TITLE              |   |
|--------------|--------------------------|---|
| C000         | COVER SHEET              |   |
| C001         | CONSTRUCTION NOTES       |   |
| C002         | EXISTING CONDITIONS      |   |
| D100         | TREE PROTECTION PLAN     |   |
| C100         | OVERALL SITE PLAN        |   |
| C101         | SITE PLAN - NORTHWEST    |   |
| C102         | SITE PLAN - NORTHEAST    |   |
| C103         | SITE PLAN - SOUTHWEST    |   |
| C104         | SITE PLAN - SOUTHEAST    |   |
| C200         | OVERALL GRADING PLAN     |   |
| C201         | GRADING PLAN - NORTHWEST |   |
| C202         | GRADING PLAN - NORTHEAST |   |
| C203         | GRADING PLAN - SOUTHWEST |   |
| C204         | GRADING PLAN - SOUTHEAST |   |
| C205         | DETAILED GRADING PLAN    |   |
| C300         | OVERALL UTILITY PLAN     |   |
| C301         | UTILITY PLAN - NORTHWEST | Ξ |
| C302         | UTILITY PLAN - NORTHEAST |   |
| C303         | UTILITY PLAN - SOUTHWEST |   |
| C304         | UTILITY PLAN - SOUTHEAST |   |
| C401         | LANDSCAPE PLAN - NORTH   |   |
| C402         | LANDSCAPE PLAN - SOUTH   |   |
| C403         | LANDSCAPE DETAILS        |   |
| C501         | CONSTRUCTION DETAILS     |   |
| C502         | CONSTRUCTION DETAILS     |   |
| C503         | CONSTRUCTION DETAILS     |   |
| C504         | FENCING DETAILS          |   |

OLICET INDEX