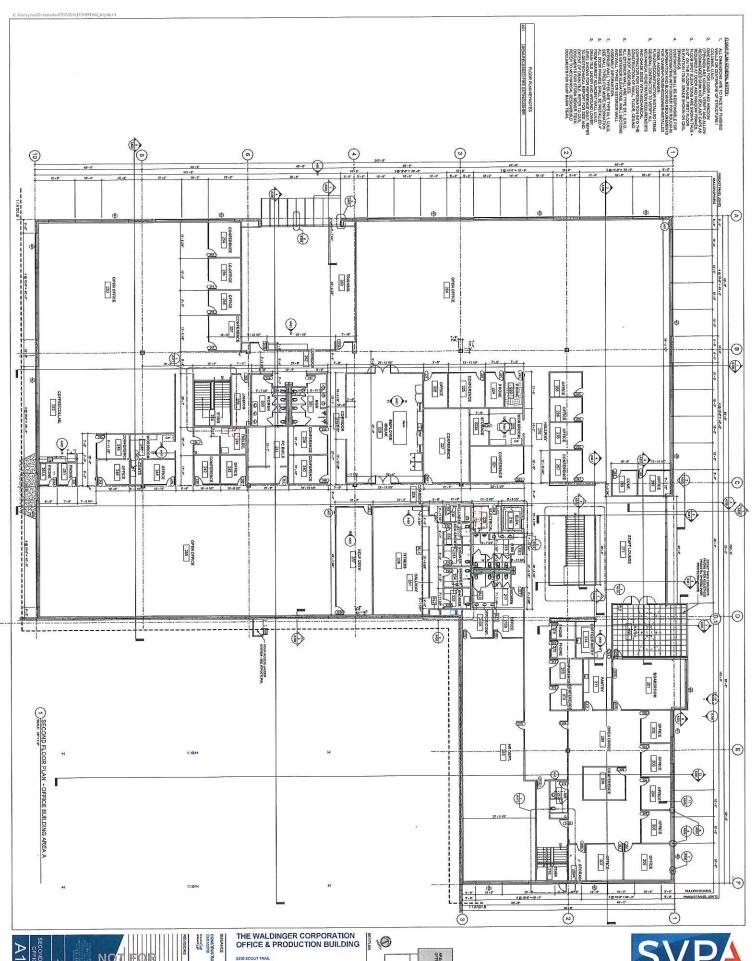

- a) Construction of a new building on the Property containing at least 203,000 square feet of interior space, with at least 87,000 square feet to be devoted to office use, and at least 116,000 square feet to be devoted to production, assembly, tools and warehousing, at an estimated cost of \$32 million;
- b) Construction of approximately 370 parking spaces and the necessary drive aisles on the Property;
- c) Construction of various public improvements, including but not limited to:
  - 1) The relocation and improvement of SW McKinley Avenue adjoining the Property;
  - 2) The construction of a cul-de-sac (the "Cul-de-sac") to provide continued access to the parcels adjoining the south side of the existing SW McKinley Avenue right-of-way adjoining the Property;
  - 3) The construction or extension of left-turn lanes within the street rights-of-way adjoining the Property;
  - 4) The grading and landscaping of the median (the "Traffic Median") created by the relocation of SW McKinley Avenue;
- d) Installation of street trees and streetscape improvements on the Property.

## THE WALDINGER CORPORATION OFFICE & PRODUCTION BUILDING

6230 SCOUT TRAIL DES MOINES, IOWA 50321

| VICINITY | MAP |
|----------|-----|
|----------|-----|

AIRPORT INDUSTRIAL PARK PLAT 3

PARCEL 2018-77, AN OFFICIAL PARCEL RECORDED IN BOOK 17215, PAGE 564 AT THE POLK COUNTY RECORDER'S OFFICE, CITY OF DES MOINES, POLK COUNTY, JOWA

PARCEL CONTAINS 30,03 ACRES AND BEING SUBJECT TO ANY AND ALL EASEMENTS & AGREEMENTS OF RECORD.

| SHEET NUMBER | SHEET TITLE              |   |
|--------------|--------------------------|---|
| C000         | COVER SHEET              |   |
| C001         | CONSTRUCTION NOTES       |   |
| C002         | EXISTING CONDITIONS      |   |
| D100         | TREE PROTECTION PLAN     |   |
| C100         | OVERALL SITE PLAN        |   |
| C101         | SITE PLAN - NORTHWEST    |   |
| C102         | SITE PLAN - NORTHEAST    |   |
| C103         | SITE PLAN - SOUTHWEST    |   |
| C104         | SITE PLAN - SOUTHEAST    |   |
| C200         | OVERALL GRADING PLAN     |   |
| C201         | GRADING PLAN - NORTHWEST |   |
| C202         | GRADING PLAN - NORTHEAST |   |
| C203         | GRADING PLAN - SOUTHWEST |   |
| C204         | GRADING PLAN - SOUTHEAST |   |
| C205         | DETAILED GRADING PLAN    |   |
| C300         | OVERALL UTILITY PLAN     |   |
| C301         | UTILITY PLAN - NORTHWEST | Ξ |
| C302         | UTILITY PLAN - NORTHEAST |   |
| C303         | UTILITY PLAN - SOUTHWEST |   |
| C304         | UTILITY PLAN - SOUTHEAST |   |
| C401         | LANDSCAPE PLAN - NORTH   |   |
| C402         | LANDSCAPE PLAN - SOUTH   |   |
| C403         | LANDSCAPE DETAILS        |   |
| C501         | CONSTRUCTION DETAILS     |   |
| C502         | CONSTRUCTION DETAILS     |   |
| C503         | CONSTRUCTION DETAILS     |   |
| C504         | FENCING DETAILS          |   |