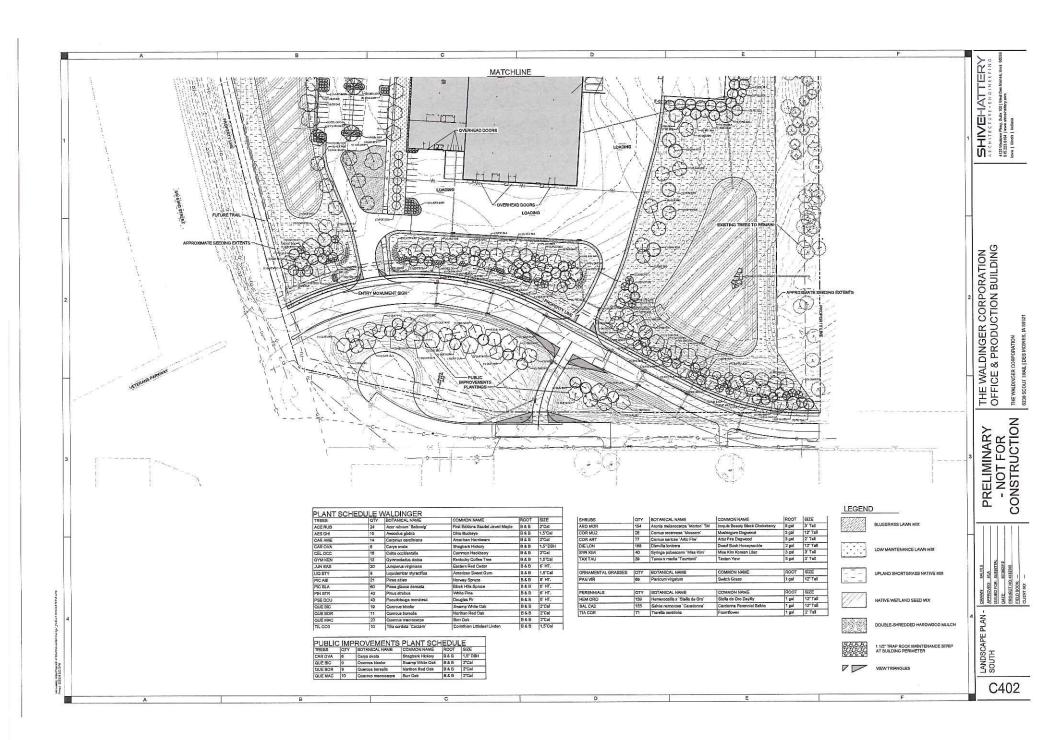

### LANDSCAPE SUMMARY

CONSTRUCTION LIMITS: 1,093,937 SF (25.11 ACRES) EXISTING SITE IMPERVIOUS AREA: 0 EXISTING SITE OPEN SPACE AREA: 1,003,937 SF (100.0%) EXISTING TREES TO BE REMOVED: 0

C-2 OPEN SPACE LANDSCAPE REQUIREMENTS: PEN SPACE LANDSCAPE REQUIREMENTS:
PROVIDE 1 OVERSTORY TREE, 1 EVERGREN
THEE, 164 SHRUE PER 2,500 SF OP REQUIRED
REQUIRED DEN SPACE = 216,767 SF
PLANTS REQUIRED = 216,7677250 SF = 88 UNITS
REQUIRED = 216,7677250 SF = 88 UNITS
REQUIRED = 80 VERSTORY TREES
80 EVERGREEN TREES
80 SHRUES
80 SHRUES

### C-2 INTERIOR PARKING LANDSCAPE REQUIREMENTS: PROVIDE 1 OVERSTORY AND 3 SHRUBS / 20 SPACES 370 SPACES/20=19 UNITS RECUIRED: 20 OVERSTORY TREES\* (OPEN SPACE)

HAME MICHAEL L ANTHONY

DATE: 01/23/2019 UISNUE NUMBE: 19735

CA PREMETER PAINTING REQUIREMENTS:
PROVIDE 1 OVERSTORY AND 3 SIRVUSS PER SO LF OF
PAVED PARKING PRIMITER;
WEST-1100 LF30 LF = 22 UNITS
REQUIREMENT 2 TITLES, 85 SIRVUSS
REQUIREMENT 2 TITLES, 85 SIRVUSS
PROVIDED: 23 TITLES, 85 SIRVUSS
REQUIREMENT 2 TITLES, 85 SIRVUSS
REQUIREMENT 2 SIRVUSS ALDOS ALDOS

ISLAND + 42 DOGWOOD AT BUFFERYARD BERM ALONG SOUTH DRIVEWAYS)

EAST BUFFERVARD:
PROVIDE OVERSTORY AND 8 EVERGREEN TREES
PER 100 FPROPERTY LINE
120 EFROR 122 BUFFS
REQUEST 2 OVERSTORY, 104 EVERGREEN
PROPOSED 26 OVERSTORY, 104 EVERGREEN
EVERGREEN EXISTING TORMAN
EVERGREEN EXISTING TO REMAN WITHIN TREE PRESERVATION EASEME + EVERGREEN BALANCE AT OUTDOOR STORAGE AREA)