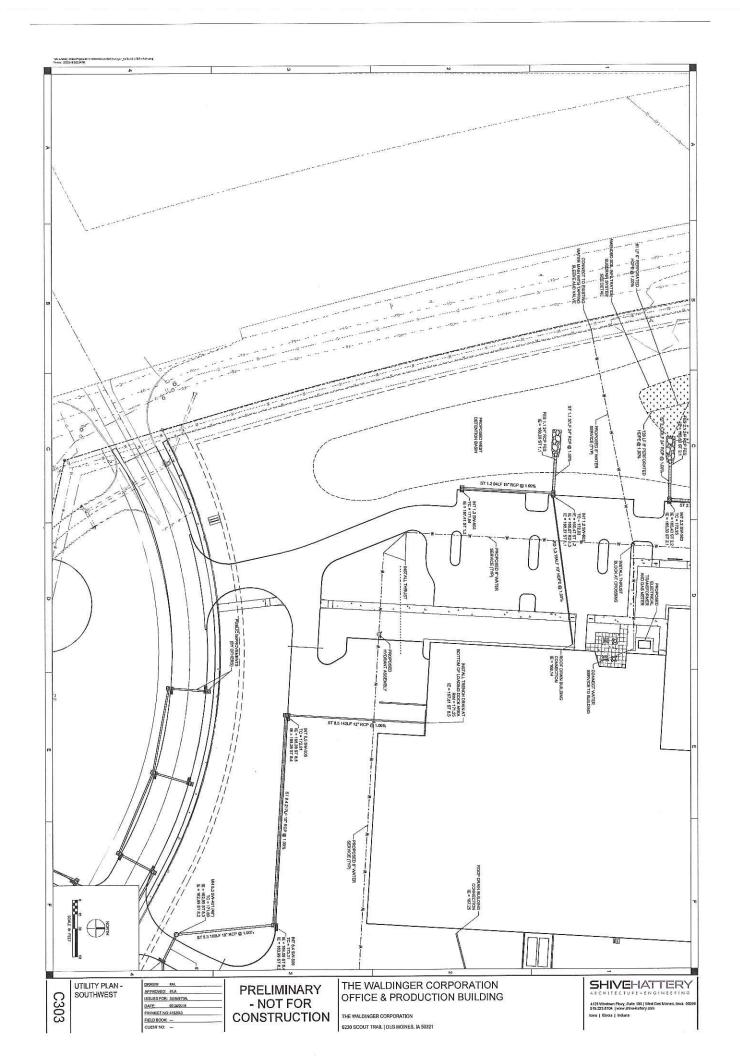

PARCEL CONTAINS 30,03 ACRES AND BEING SUBJECT TO ANY AND ALL EASEMENTS & AGREEMENTS OF RECORD.

| SHEET NUMBER | SHEET TITLE              |   |
|--------------|--------------------------|---|
| C000         | COVER SHEET              |   |
| C001         | CONSTRUCTION NOTES       |   |
| C002         | EXISTING CONDITIONS      |   |
| D100         | TREE PROTECTION PLAN     |   |
| C100         | OVERALL SITE PLAN        |   |
| C101         | SITE PLAN - NORTHWEST    |   |
| C102         | SITE PLAN - NORTHEAST    |   |
| C103         | SITE PLAN - SOUTHWEST    |   |
| C104         | SITE PLAN - SOUTHEAST    |   |
| C200         | OVERALL GRADING PLAN     |   |
| C201         | GRADING PLAN - NORTHWEST |   |
| C202         | GRADING PLAN - NORTHEAST |   |
| C203         | GRADING PLAN - SOUTHWEST |   |
| C204         | GRADING PLAN - SOUTHEAST |   |
| C205         | DETAILED GRADING PLAN    |   |
| C300         | OVERALL UTILITY PLAN     |   |
| C301         | UTILITY PLAN - NORTHWEST | Ξ |
| C302         | UTILITY PLAN - NORTHEAST |   |
| C303         | UTILITY PLAN - SOUTHWEST |   |
| C304         | UTILITY PLAN - SOUTHEAST |   |
| C401         | LANDSCAPE PLAN - NORTH   |   |
| C402         | LANDSCAPE PLAN - SOUTH   |   |
| C403         | LANDSCAPE DETAILS        |   |
| C501         | CONSTRUCTION DETAILS     |   |
| C502         | CONSTRUCTION DETAILS     |   |
| C503         | CONSTRUCTION DETAILS     |   |
| C504         | FENCING DETAILS          |   |