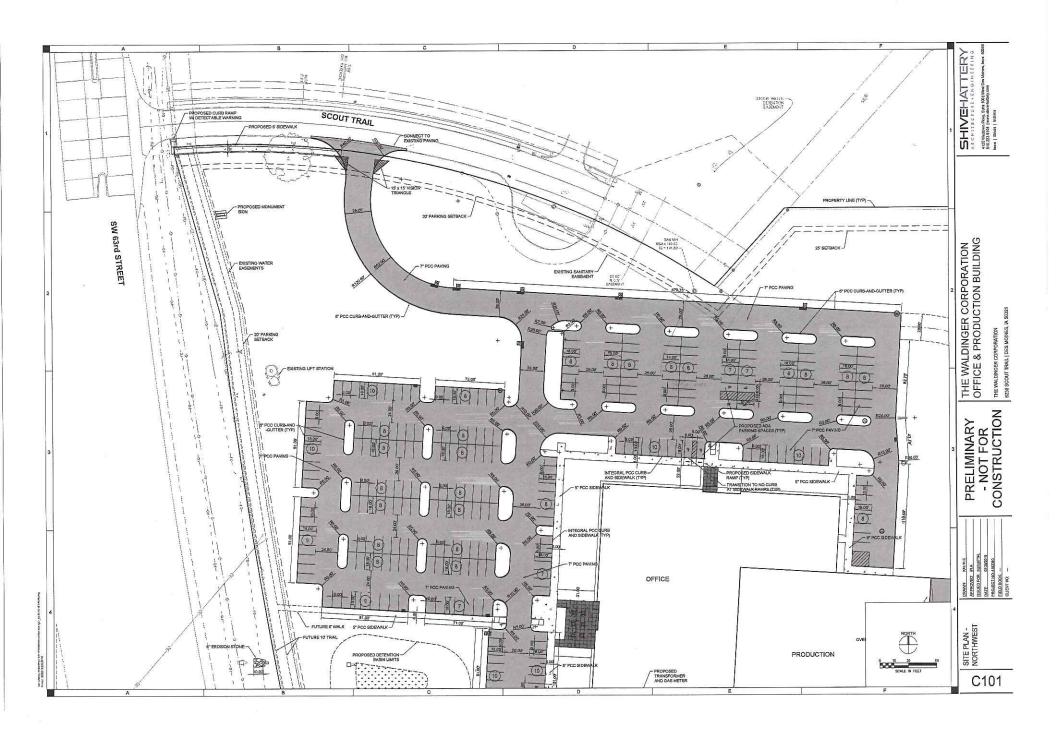

### LANDSCAPE SUMMARY

CONSTRUCTION LIMITS: 1,093,937 SF (25.11 ACRES) EXISTING SITE IMPERVIOUS AREA: 0 EXISTING SITE OPEN SPACE AREA: 1,003,937 SF (100.0%) EXISTING TREES TO BE REMOVED: 0

C-2 OPEN SPACE LANDSCAPE REQUIREMENTS: PEN SPACE LANDSCAPE REQUIREMENTS:
PROVIDE 1 OVERSTORY TREE, 1 EVERGREN
THEE, 164 SHRUE PER 2,500 SF OP REQUIRED
REQUIRED DEN SPACE = 216,767 SF
PLANTS REQUIRED = 216,7677250 SF = 88 UNITS
REQUIRED = 216,7677250 SF = 88 UNITS
REQUIRED = 80 VERSTORY TREES
80 EVERGREEN TREES
80 SHRUES
80 SHRUES

### C-2 INTERIOR PARKING LANDSCAPE REQUIREMENTS: PROVIDE 1 OVERSTORY AND 3 SHRUBS / 20 SPACES 370 SPACES/20=19 UNITS RECUIRED: 20 OVERSTORY TREES\* (OPEN SPACE)

HAME MICHAEL L ANTHONY

DATE: 01/23/2019 UISNUE NUMBE: 19735

CA PREMETER PAINTING REQUIREMENTS:
PROVIDE 1 OVERSTORY AND 3 SIRVUSS PER SO LF OF
PAVED PARKING PRIMITER;
WEST-1100 LF30 LF = 22 UNITS
REQUIREMENT 2 TITLES, 85 SIRVUSS
REQUIREMENT 2 TITLES, 85 SIRVUSS
PROVIDED: 23 TITLES, 85 SIRVUSS
REQUIREMENT 2 TITLES, 85 SIRVUSS
REQUIREMENT 2 SIRVUSS ALDOS ALDOS

ISLAND + 42 DOGWOOD AT BUFFERYARD BERM ALONG SOUTH DRIVEWAYS)

EAST BUFFERVARD:
PROVIDE OVERSTORY AND 8 EVERGREEN TREES
PER 100 FPROPERTY LINE
120 EFROR 122 BUFFS
REQUEST 2 OVERSTORY, 104 EVERGREEN
PROPOSED 26 OVERSTORY, 104 EVERGREEN
EVERGREEN EXISTING TORMAN
EVERGREEN EXISTING TO REMAN WITHIN TREE PRESERVATION EASEME + EVERGREEN BALANCE AT OUTDOOR STORAGE AREA)