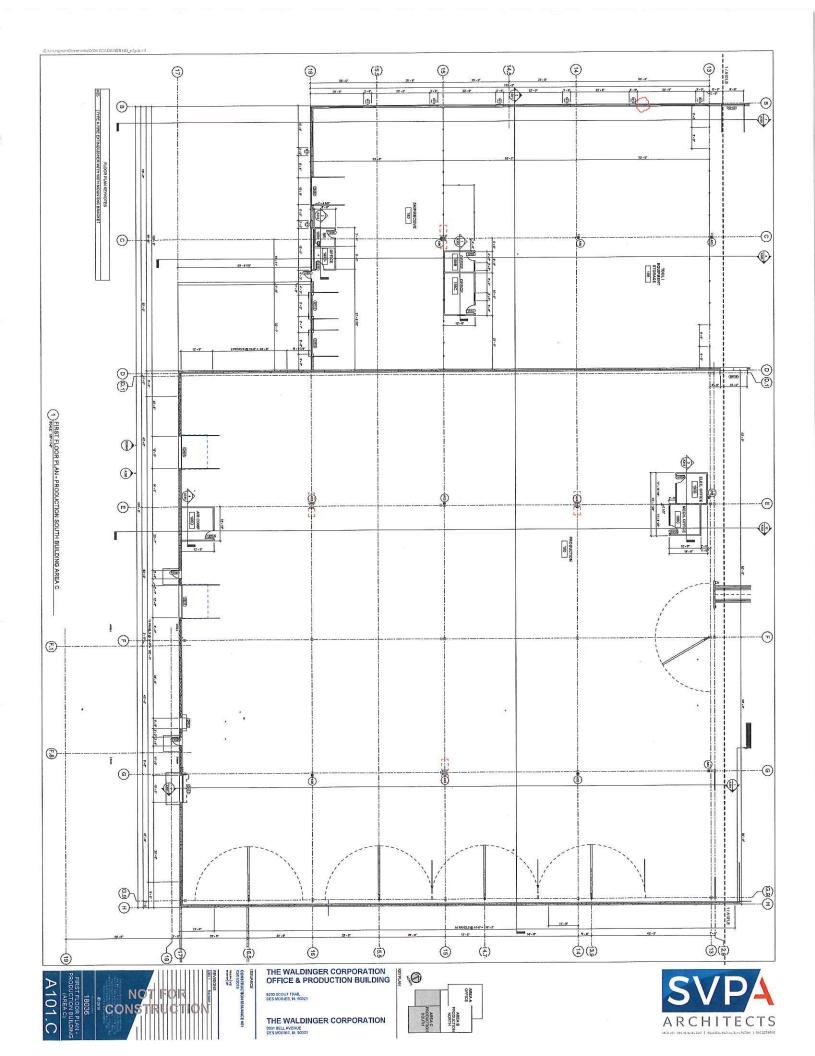

- a) Construction of a new building on the Property containing at least 203,000 square feet of interior space, with at least 87,000 square feet to be devoted to office use, and at least 116,000 square feet to be devoted to production, assembly, tools and warehousing, at an estimated cost of \$32 million;
- b) Construction of approximately 370 parking spaces and the necessary drive aisles on the Property;
- c) Construction of various public improvements, including but not limited to:
  - 1) The relocation and improvement of SW McKinley Avenue adjoining the Property;
  - 2) The construction of a cul-de-sac (the "Cul-de-sac") to provide continued access to the parcels adjoining the south side of the existing SW McKinley Avenue right-of-way adjoining the Property;
  - 3) The construction or extension of left-turn lanes within the street rights-of-way adjoining the Property;
  - 4) The grading and landscaping of the median (the "Traffic Median") created by the relocation of SW McKinley Avenue;
- d) Installation of street trees and streetscape improvements on the Property.

## THE WALDINGER CORPORATION OFFICE & PRODUCTION BUILDING

6230 SCOUT TRAIL DES MOINES, IOWA 50321

| VICINITY | MAP |
|----------|-----|
|----------|-----|

AIRPORT INDUSTRIAL PARK PLAT 3

PARCEL 2018-77, AN OFFICIAL PARCEL RECORDED IN BOOK 17215, PAGE 564 AT THE POLK COUNTY RECORDER'S OFFICE, CITY OF DES MOINES, POLK COUNTY, JOWA

PARCEL CONTAINS 30,03 ACRES AND BEING SUBJECT TO ANY AND ALL EASEMENTS & AGREEMENTS OF RECORD.

| SHEET NUMBER | SHEET TITLE              |   |
|--------------|--------------------------|---|
| C000         | COVER SHEET              |   |
| C001         | CONSTRUCTION NOTES       |   |
| C002         | EXISTING CONDITIONS      |   |
| D100         | TREE PROTECTION PLAN     |   |
| C100         | OVERALL SITE PLAN        |   |
| C101         | SITE PLAN - NORTHWEST    |   |
| C102         | SITE PLAN - NORTHEAST    |   |
| C103         | SITE PLAN - SOUTHWEST    |   |
| C104         | SITE PLAN - SOUTHEAST    |   |
| C200         | OVERALL GRADING PLAN     |   |
| C201         | GRADING PLAN - NORTHWEST |   |
| C202         | GRADING PLAN - NORTHEAST |   |
| C203         | GRADING PLAN - SOUTHWEST |   |
| C204         | GRADING PLAN - SOUTHEAST |   |
| C205         | DETAILED GRADING PLAN    |   |
| C300         | OVERALL UTILITY PLAN     |   |
| C301         | UTILITY PLAN - NORTHWEST | Ξ |
| C302         | UTILITY PLAN - NORTHEAST |   |
| C303         | UTILITY PLAN - SOUTHWEST |   |
| C304         | UTILITY PLAN - SOUTHEAST |   |
| C401         | LANDSCAPE PLAN - NORTH   |   |
| C402         | LANDSCAPE PLAN - SOUTH   |   |
| C403         | LANDSCAPE DETAILS        |   |
| C501         | CONSTRUCTION DETAILS     |   |
| C502         | CONSTRUCTION DETAILS     |   |
| C503         | CONSTRUCTION DETAILS     |   |
| C504         | FENCING DETAILS          |   |