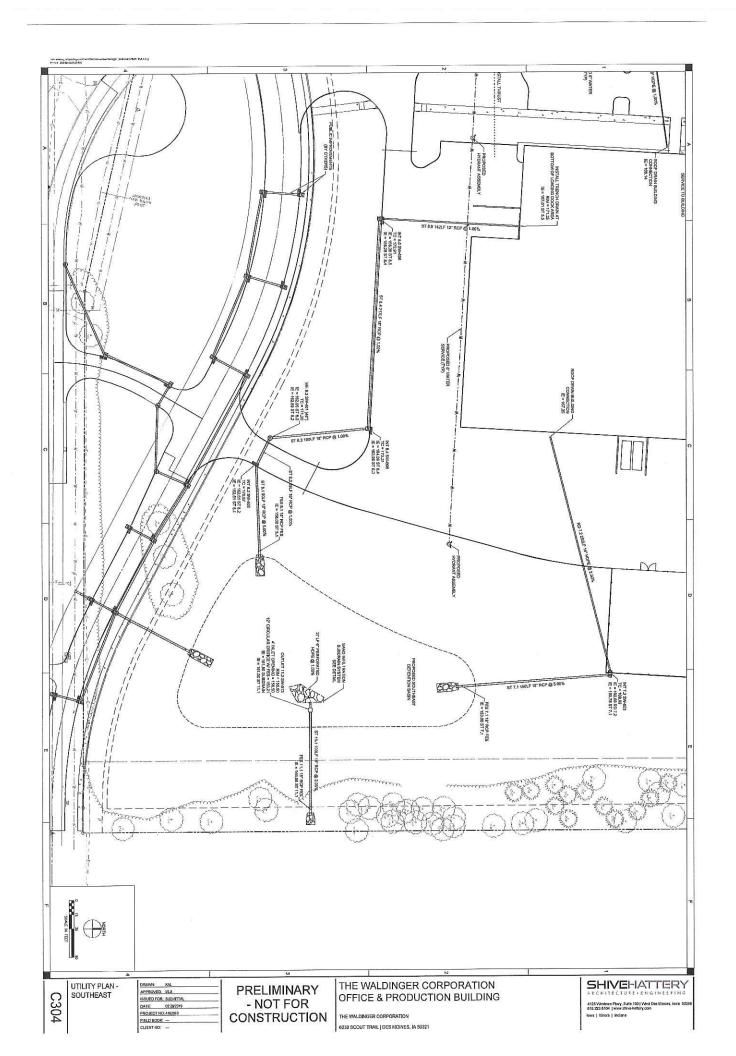

PARCEL CONTAINS 30,03 ACRES AND BEING SUBJECT TO ANY AND ALL EASEMENTS & AGREEMENTS OF RECORD.

| SHEET NUMBER | SHEET TITLE              |   |
|--------------|--------------------------|---|
| C000         | COVER SHEET              |   |
| C001         | CONSTRUCTION NOTES       |   |
| C002         | EXISTING CONDITIONS      |   |
| D100         | TREE PROTECTION PLAN     |   |
| C100         | OVERALL SITE PLAN        |   |
| C101         | SITE PLAN - NORTHWEST    |   |
| C102         | SITE PLAN - NORTHEAST    |   |
| C103         | SITE PLAN - SOUTHWEST    |   |
| C104         | SITE PLAN - SOUTHEAST    |   |
| C200         | OVERALL GRADING PLAN     |   |
| C201         | GRADING PLAN - NORTHWEST |   |
| C202         | GRADING PLAN - NORTHEAST |   |
| C203         | GRADING PLAN - SOUTHWEST |   |
| C204         | GRADING PLAN - SOUTHEAST |   |
| C205         | DETAILED GRADING PLAN    |   |
| C300         | OVERALL UTILITY PLAN     |   |
| C301         | UTILITY PLAN - NORTHWEST | Ξ |
| C302         | UTILITY PLAN - NORTHEAST |   |
| C303         | UTILITY PLAN - SOUTHWEST |   |
| C304         | UTILITY PLAN - SOUTHEAST |   |
| C401         | LANDSCAPE PLAN - NORTH   |   |
| C402         | LANDSCAPE PLAN - SOUTH   |   |
| C403         | LANDSCAPE DETAILS        |   |
| C501         | CONSTRUCTION DETAILS     |   |
| C502         | CONSTRUCTION DETAILS     |   |
| C503         | CONSTRUCTION DETAILS     |   |
| C504         | FENCING DETAILS          |   |