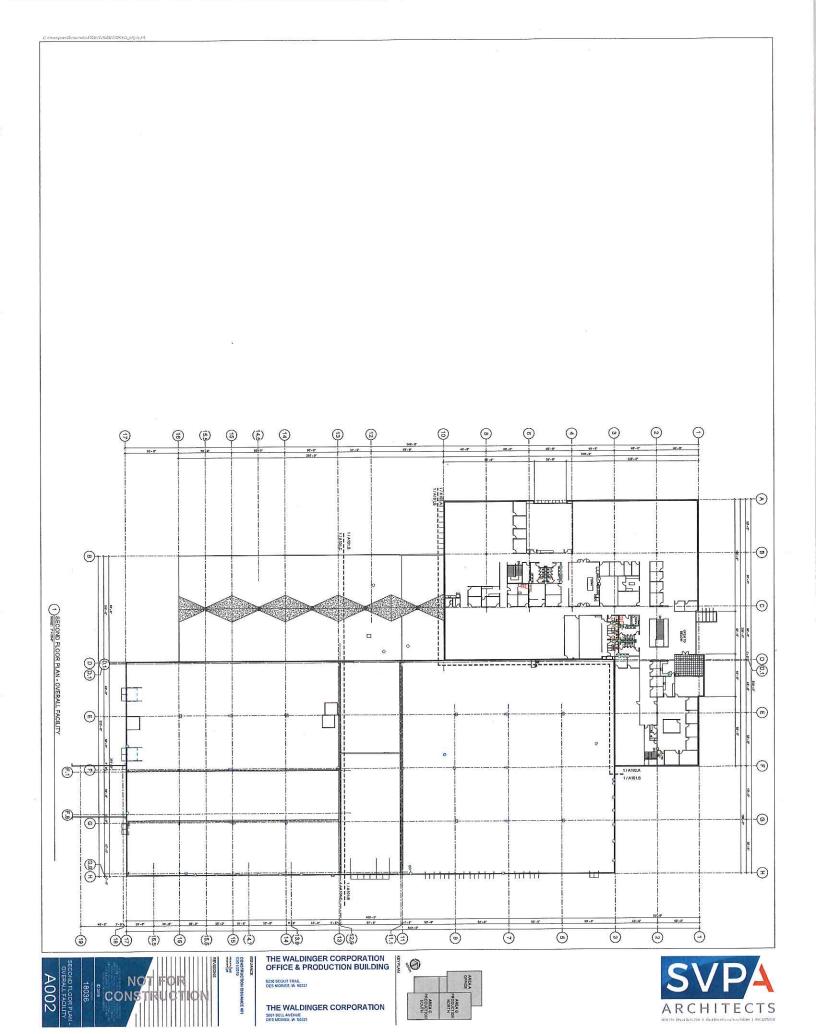

## THE WALDINGER CORPORATION OFFICE & PRODUCTION BUILDING

6230 SCOUT TRAIL DES MOINES, IOWA 50321

| VICINITY | MAP |
|----------|-----|
|----------|-----|

AIRPORT INDUSTRIAL PARK PLAT 3

PARCEL 2018-77, AN OFFICIAL PARCEL RECORDED IN BOOK 17215, PAGE 564 AT THE POLK COUNTY RECORDER'S OFFICE, CITY OF DES MOINES, POLK COUNTY, JOWA

PARCEL CONTAINS 30,03 ACRES AND BEING SUBJECT TO ANY AND ALL EASEMENTS & AGREEMENTS OF RECORD.

| SHEET NUMBER | SHEET TITLE              |   |
|--------------|--------------------------|---|
| C000         | COVER SHEET              |   |
| C001         | CONSTRUCTION NOTES       |   |
| C002         | EXISTING CONDITIONS      |   |
| D100         | TREE PROTECTION PLAN     |   |
| C100         | OVERALL SITE PLAN        |   |
| C101         | SITE PLAN - NORTHWEST    |   |
| C102         | SITE PLAN - NORTHEAST    |   |
| C103         | SITE PLAN - SOUTHWEST    |   |
| C104         | SITE PLAN - SOUTHEAST    |   |
| C200         | OVERALL GRADING PLAN     |   |
| C201         | GRADING PLAN - NORTHWEST |   |
| C202         | GRADING PLAN - NORTHEAST |   |
| C203         | GRADING PLAN - SOUTHWEST |   |
| C204         | GRADING PLAN - SOUTHEAST |   |
| C205         | DETAILED GRADING PLAN    |   |
| C300         | OVERALL UTILITY PLAN     |   |
| C301         | UTILITY PLAN - NORTHWEST | Ξ |
| C302         | UTILITY PLAN - NORTHEAST |   |
| C303         | UTILITY PLAN - SOUTHWEST |   |
| C304         | UTILITY PLAN - SOUTHEAST |   |
| C401         | LANDSCAPE PLAN - NORTH   |   |
| C402         | LANDSCAPE PLAN - SOUTH   |   |
| C403         | LANDSCAPE DETAILS        |   |
| C501         | CONSTRUCTION DETAILS     |   |
| C502         | CONSTRUCTION DETAILS     |   |
| C503         | CONSTRUCTION DETAILS     |   |
| C504         | FENCING DETAILS          |   |