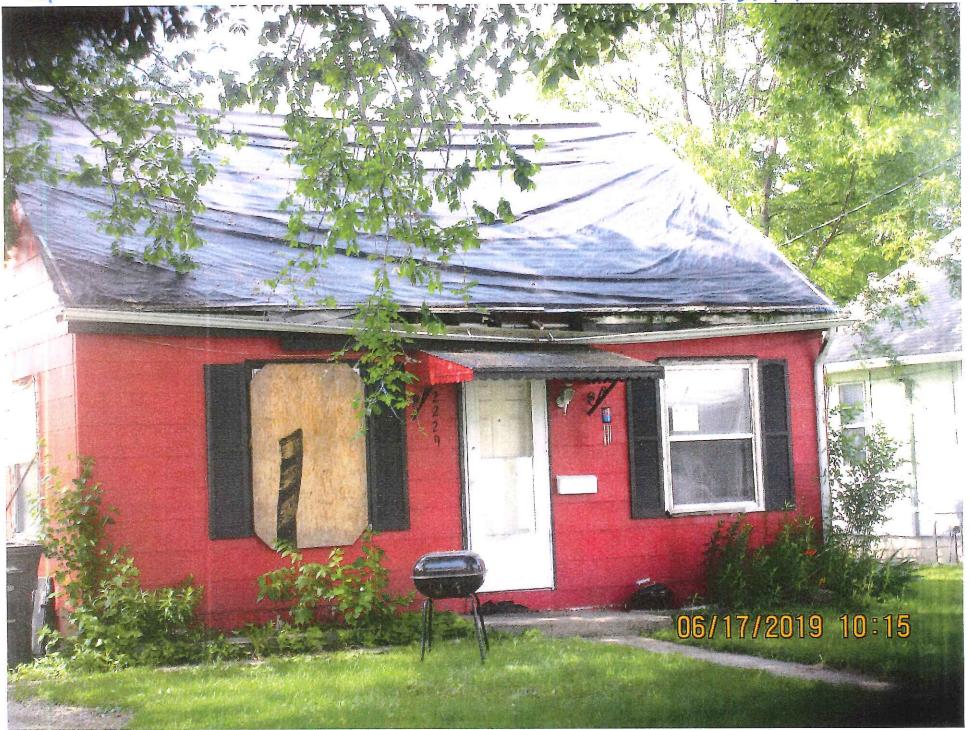

#### ABATEMENT OF PUBLIC NUISANCES AT 2229 ELIZABETH AVENUE

WHEREAS, the property located at 2229 Elizabeth Avenue, Des Moines, Iowa, was inspected by representatives of the City of Des Moines who determined that the main structure and accessory structure in their present conditions constitutes not only a menace to health and safety but are also public nuisances; and

An inspection of the referenced property was conducted for its conformance to the Municipal Code of the City of Des Moines. It has been determined from that inspection that the dwelling currently constitutes not only a menace to health and safety, but is also a public nuisance. Accordingly, the dwelling will be placarded as unfit for human habitation pursuant to the Municipal Code of the City of Des Moines and the Code of Iowa.

# Areas that need attention: 2229 ELIZABETH AVE

Component:

Exterior Doors/Jams

Deteriorated

Requirement:

**Building Permit** 

**Location:** Main Structure Throughout

Comments:

Component: Requirement: Foundation

**Building Permit** 

Defect:

Defect:

Structurally inadequate

**Location:** Main Structure Throughout

Comments:

Component:

Roof

Defect:

In disrepair

Requirement:

**Building Permit** 

**Location:** Main Structure Throughout

Comments:

Building permit required if sheeting is replaced.

Component:

Soffit/Facia/Trim

Defect:

Deteriorated

Requirement:

**Location:** Main Structure Throughout

Comments:

Component:

**Exterior Walls** 

Defect:

Deteriorated

Requirement:

**Building Permit** 

**Location:** Main Structure Throughout

**Comments:** 

Building permit required for disrepair on south wall. Not needed for deteriorated

siding.

Component:

Accessory Buildings

Defect:

Structurally inadequate

**Requirement:** 

Permit Required

**Location:** Shed