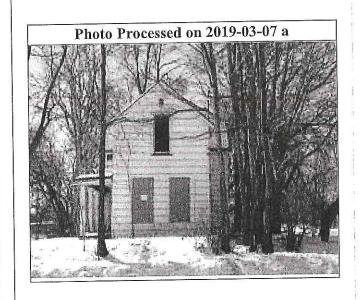

-------------|---------------------|--|--|--|--|
| Address   | 1533 WALKER ST       |             | 4                             |                        | E                   |  |  |  |  |
| City      | DES MOINES           | Zip         | 50316                         | Jurisdiction           | Des Moines          |  |  |  |  |
|           | 040/05290-001-000    | Geoparcel   | 7824-02-104-030               | Status                 | <u>Active</u>       |  |  |  |  |
| School    |                      | Nbhd/Pocket | DM08/A                        | Tax Authority<br>Group | DEM-C-DEM-<br>77131 |  |  |  |  |
| Submarket | Northeast Des Moines | Appraiser   | Gina Russell 515-286-<br>3839 |                        |                     |  |  |  |  |

## Map and Current Photos - 1 Record





#### Historical Photos

| Ownership    | Num | Name             | Recorded   | Book/Page |  |
|--------------|-----|------------------|------------|-----------|--|
| Title Holder | 1   | GLOBE TAX 53 LLC | 2018-12-13 | 17180/740 |  |

LOTS 19 & 20 & E 43F LOT 21 BLK 49 STEWARTS ADDITION

GLOBE TAX 53 LLC 1001 GRAND AVE WEST DES MOINES, IA 50265

#### **Current Values**

| \$11,800 | \$7,600  | \$19,400          |
|----------|----------|-------------------|
| Ψ11,000  | \$7,000  | \$19,400          |
| \$10,500 | \$39,400 | \$49,900          |
|          |          | \$10,500 \$39,400 |

### Assessment Roll Notice Market Adjusted Cost Report

|        | Zoning - 1 Record | K<br>15 |                 |
|--------|-------------------|---------|-----------------|
| Zoning | Description       |