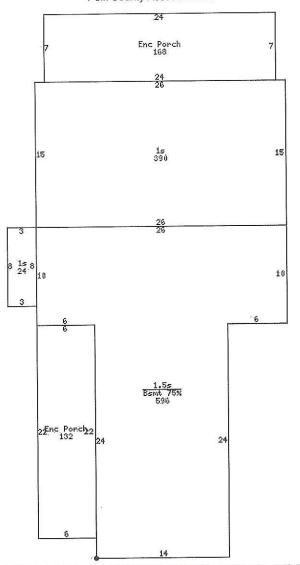

| 19                               |            |                            | 1 olk Obunty 71000             | 5501 040/03230-00 1 | 000             |               |              |              |  |
|----------------------------------|------------|----------------------------|--------------------------------|---------------------|-----------------|---------------|--------------|--------------|--|
| Zoning                           |            | Description SF Assessor Zo |                                |                     |                 |               | oning        |              |  |
| R1-60                            | One        | Family, Low D              | ensity Residential Dist        | rict                |                 | F             | Residen      | tial         |  |
| City of Des                      | Moine      | es Community D             | evelopment Planning            | and Urban Des       | ign 515         | 283-4182      | (2012        | 2-03-20)     |  |
|                                  |            | <u> </u>                   | Land                           |                     |                 |               |              |              |  |
| Square                           | Feet       | 21,450                     | Acres                          | 0.492               | Fre             | ontage        |              | 143.0        |  |
|                                  | epth       | 150.0                      | Topography                     | Normal              |                 | Shape B       |              | Rectangle    |  |
|                                  | ancy       | No                         | Unbuildable                    | No                  |                 |               |              |              |  |
|                                  |            |                            | Residences - 1                 | Record              |                 |               |              |              |  |
| WARNEST TO THE TAXABLE PROPERTY. |            |                            | Residence                      | #1                  |                 | 200           |              |              |  |
| Occupan                          | ncy        | Single<br>Family           | Residence Typ                  | e 1<br>Stori        | .5<br>es        | RIHIMINGSIVIE |              | Early<br>20s |  |
| Year Bu                          | ıilt       | 1880                       | Number Familie                 | es                  | 1               | G             | rade         | 5+00         |  |
| Conditi                          | ion        | Very Poor                  | Total Square Foo<br>Living Are | 1 141               | )9              | Main Li       | ving<br>Area | 1010         |  |
| Upper Livi                       | ing<br>rea | 399                        | Basement Are                   | a 44                | 47              | Encl<br>Porch |              | 300          |  |
| Foundati                         | ion        | Masonry                    | Exterior Wall Typ              | e Asbest            | os              | Roof          | Гуре         | Gable        |  |
|                                  | oof        | Asphalt<br>Shingle         | Heatir                         | g Forc              | as<br>ed<br>Air | Conditio      | Air<br>ning  | . 0          |  |
| Numl<br>Bathroo                  |            | 1                          | Number Toil<br>Roon            | 1                   | 1               | Bedro         | oms          | 4            |  |
| Roo                              | ms         | 9                          |                                |                     |                 |               |              |              |  |