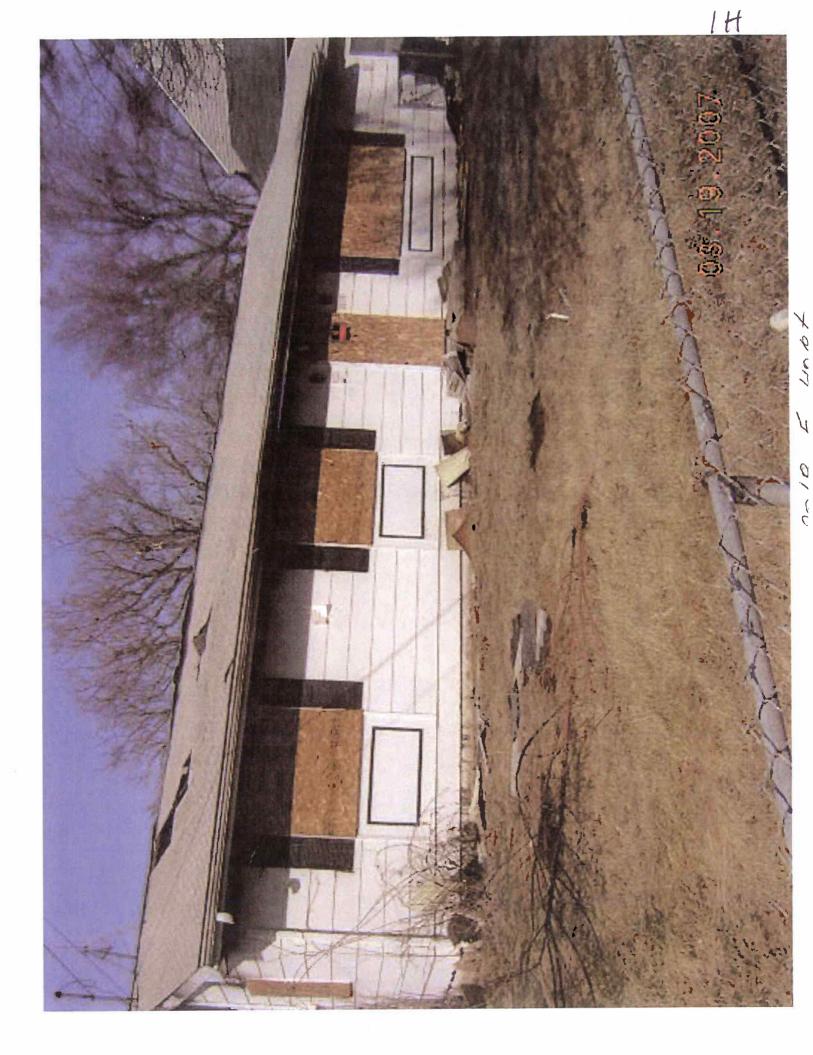

### Areas that need attention: 2018 E 40TH CT

| <u>Component:</u><br>Requirement:                            | Roof<br>Building Permit                    | Defect: Fire damaged<br>Location: Main Structure               |
|--------------------------------------------------------------|--------------------------------------------|----------------------------------------------------------------|
| Comments:                                                    |                                            |                                                                |
| Component:                                                   | Exterior Walls                             | Defect: Fire damaged                                           |
| Requirement:<br>Comments:                                    | Building Permit                            | Location: Main Structure                                       |
|                                                              |                                            | Defect: Fire damaged                                           |
| <u>Component:</u><br><u>Requirement:</u><br><u>Comments:</u> | Interior Walls /Ceiling<br>Building Permit | Location: Throughout                                           |
| Component:                                                   | Electrical System                          | Defect: Fire damaged                                           |
| <u>Component:</u><br><u>Reguirement:</u><br><u>Comments:</u> | Electrical Permit                          | Location: Throughout                                           |
| Component:                                                   | Plumbing System                            | Defect: Fire damaged                                           |
| Requirement:<br>Comments:                                    | Plumbing Permit                            | Location: Throughout                                           |
| Component:                                                   | Mechanical System                          | Defect: Fire damaged                                           |
| Requirement:<br>Comments:                                    | Mechanical Permit                          | Location: Main Structure                                       |
| Component:<br>Requirement:<br>Comments:                      | Flooring                                   | Defect: Fire damaged<br>Location: Throughout                   |
| <u>Component:</u><br><u>Requirement:</u><br><u>Comments:</u> | Soffit/Facia/Trim                          | <b>Defect:</b> Fire damaged<br><b>Location:</b> Main Structure |

| <u>Component:</u><br><u>Requirement:</u><br><u>Comments:</u> | Windows/Window Frames                    | <u>Defect:</u><br><u>Location:</u> | Fire damaged<br>Main Structure | 80 | H | ΙH |
|--------------------------------------------------------------|------------------------------------------|------------------------------------|--------------------------------|----|---|----|
| <u>Component:</u><br><u>Requirement:</u><br><u>Comments:</u> | Sub Floor                                | Defect:<br>Location:               | Fire damaged<br>Throughout     |    |   |    |
| <u>Component:</u><br><u>Requirement:</u><br><u>Comments:</u> | Floor Joists/Beams<br>Engineering Report | <u>Defect:</u><br><u>Location:</u> | Fire damaged<br>Main Structure |    |   |    |