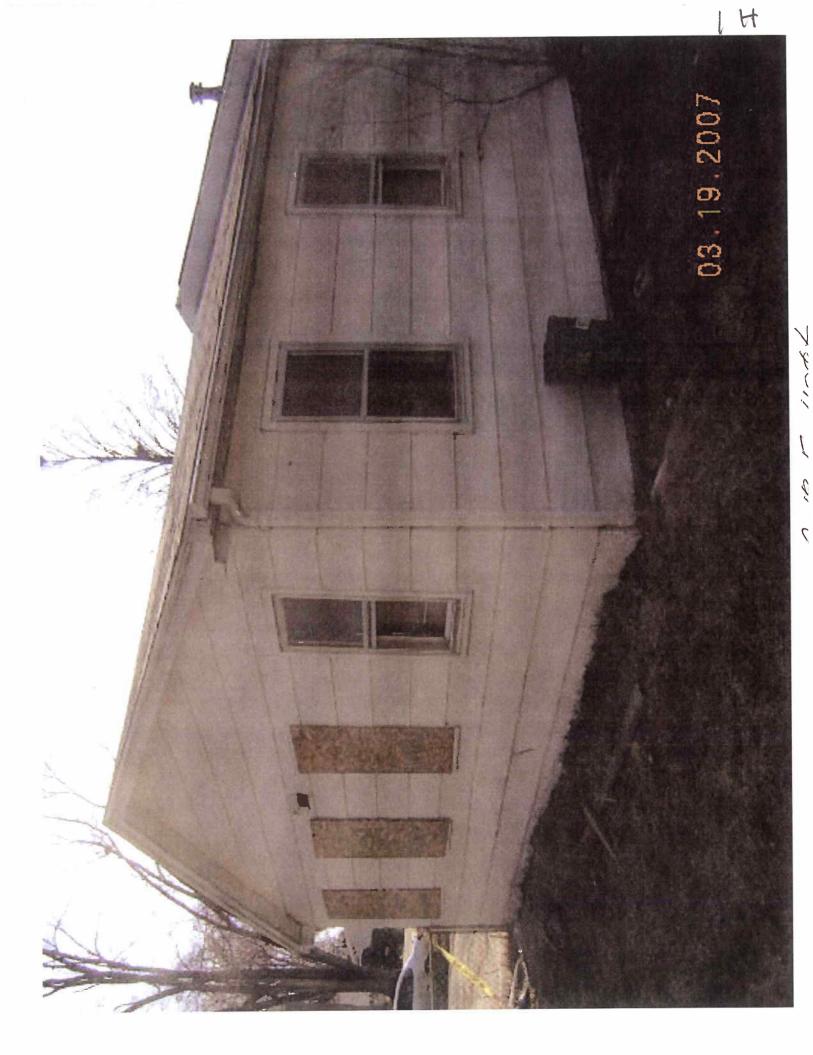

Date March 26, 2007

WHEREAS, the property located at 2018 E. 40<sup>th</sup> Court, Des Moines, Iowa, was inspected by representatives of the City of Des Moines who determined that the structure in its present condition constitutes not only a menace to health and safety but is also a public nuisance; and

An inspection of the referenced property was conducted for its conformance to the Municipal Code of the City of Des Moines. It has been determined from that inspection that the dwelling currently constitutes not only a menace to health and safety, but is also a public nuisance. Accordingly, the dwelling will be placarded as unfit for human habitation pursuant to the Municipal Code of the City of Des Moines and the Code of Iowa.

### Areas that need attention: 2018 E 40TH CT

| <u>Component:</u><br>Requirement:                            | Roof<br>Building Permit                    | Defect: Fire damaged<br>Location: Main Structure               |
|--------------------------------------------------------------|--------------------------------------------|----------------------------------------------------------------|
| Comments:                                                    |                                            |                                                                |
| Component:                                                   | Exterior Walls                             | Defect: Fire damaged                                           |
| Requirement:<br>Comments:                                    | Building Permit                            | Location: Main Structure                                       |
|                                                              |                                            | Defect: Fire damaged                                           |
| <u>Component:</u><br><u>Requirement:</u><br><u>Comments:</u> | Interior Walls /Ceiling<br>Building Permit | Location: Throughout                                           |
| Component:                                                   | Electrical System                          | Defect: Fire damaged                                           |
| <u>Component:</u><br><u>Reguirement:</u><br><u>Comments:</u> | Electrical Permit                          | Location: Throughout                                           |
| Component:                                                   | Plumbing System                            | Defect: Fire damaged                                           |
| Requirement:<br>Comments:                                    | Plumbing Permit                            | Location: Throughout                                           |
| Component:                                                   | Mechanical System                          | Defect: Fire damaged                                           |
| Requirement:<br>Comments:                                    | Mechanical Permit                          | Location: Main Structure                                       |
| Component:<br>Requirement:<br>Comments:                      | Flooring                                   | Defect: Fire damaged<br>Location: Throughout                   |
| <u>Component:</u><br><u>Requirement:</u><br><u>Comments:</u> | Soffit/Facia/Trim                          | <b>Defect:</b> Fire damaged<br><b>Location:</b> Main Structure |