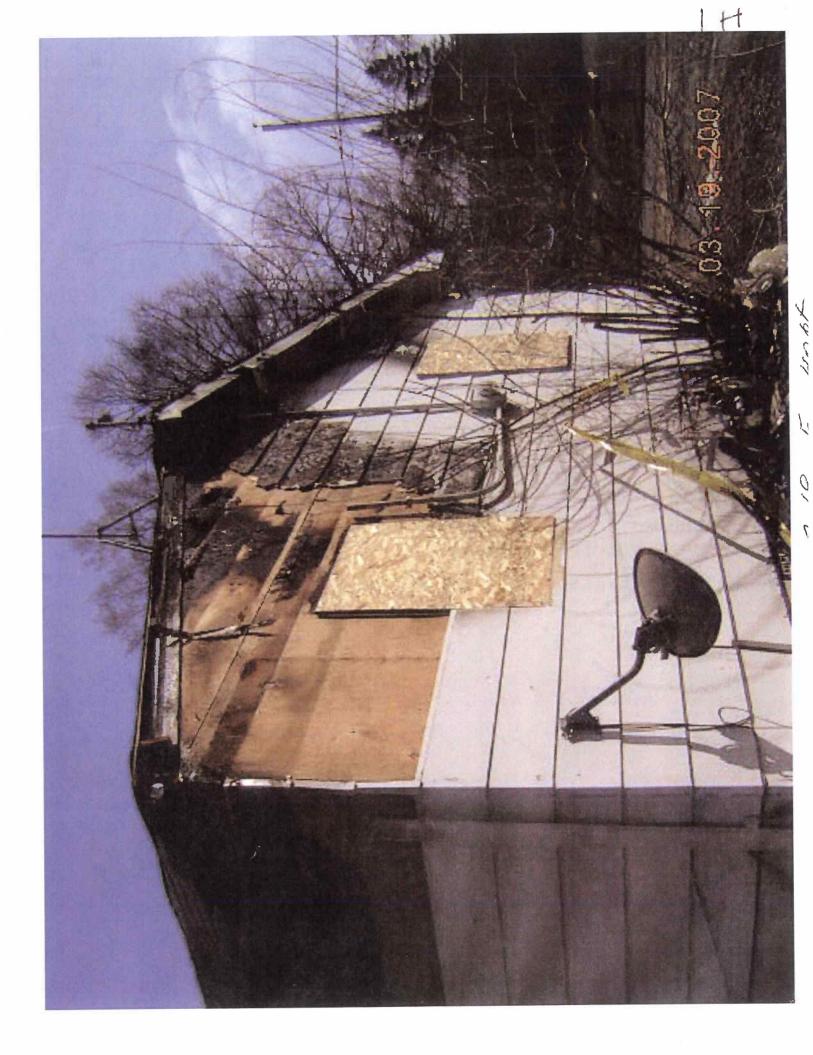

### Areas that need attention: 2018 E 40TH CT

| <u>Component:</u><br>Requirement:                            | Roof<br>Building Permit                    | Defect: Fire damaged<br>Location: Main Structure               |
|--------------------------------------------------------------|--------------------------------------------|----------------------------------------------------------------|
| Comments:                                                    |                                            |                                                                |
| Component:                                                   | Exterior Walls                             | Defect: Fire damaged                                           |
| Requirement:<br>Comments:                                    | Building Permit                            | Location: Main Structure                                       |
|                                                              |                                            | Defect: Fire damaged                                           |
| <u>Component:</u><br><u>Requirement:</u><br><u>Comments:</u> | Interior Walls /Ceiling<br>Building Permit | Location: Throughout                                           |
| Component:                                                   | Electrical System                          | Defect: Fire damaged                                           |
| <u>Component:</u><br><u>Reguirement:</u><br><u>Comments:</u> | Electrical Permit                          | Location: Throughout                                           |
| Component:                                                   | Plumbing System                            | Defect: Fire damaged                                           |
| Requirement:<br>Comments:                                    | Plumbing Permit                            | Location: Throughout                                           |
| Component:                                                   | Mechanical System                          | Defect: Fire damaged                                           |
| Requirement:<br>Comments:                                    | Mechanical Permit                          | Location: Main Structure                                       |
| Component:<br>Requirement:<br>Comments:                      | Flooring                                   | Defect: Fire damaged<br>Location: Throughout                   |
| <u>Component:</u><br><u>Requirement:</u><br><u>Comments:</u> | Soffit/Facia/Trim                          | <b>Defect:</b> Fire damaged<br><b>Location:</b> Main Structure |

| <u>Component:</u><br><u>Requirement:</u><br><u>Comments:</u> | Windows/Window Frames                    | <u>Defect:</u><br><u>Location:</u> | Fire damaged<br>Main Structure | 80 | H | ΙH |
|--------------------------------------------------------------|------------------------------------------|------------------------------------|--------------------------------|----|---|----|
| <u>Component:</u><br><u>Requirement:</u><br><u>Comments:</u> | Sub Floor                                | Defect:<br>Location:               | Fire damaged<br>Throughout     |    |   |    |
| <u>Component:</u><br><u>Requirement:</u><br><u>Comments:</u> | Floor Joists/Beams<br>Engineering Report | <u>Defect:</u><br><u>Location:</u> | Fire damaged<br>Main Structure |    |   |    |