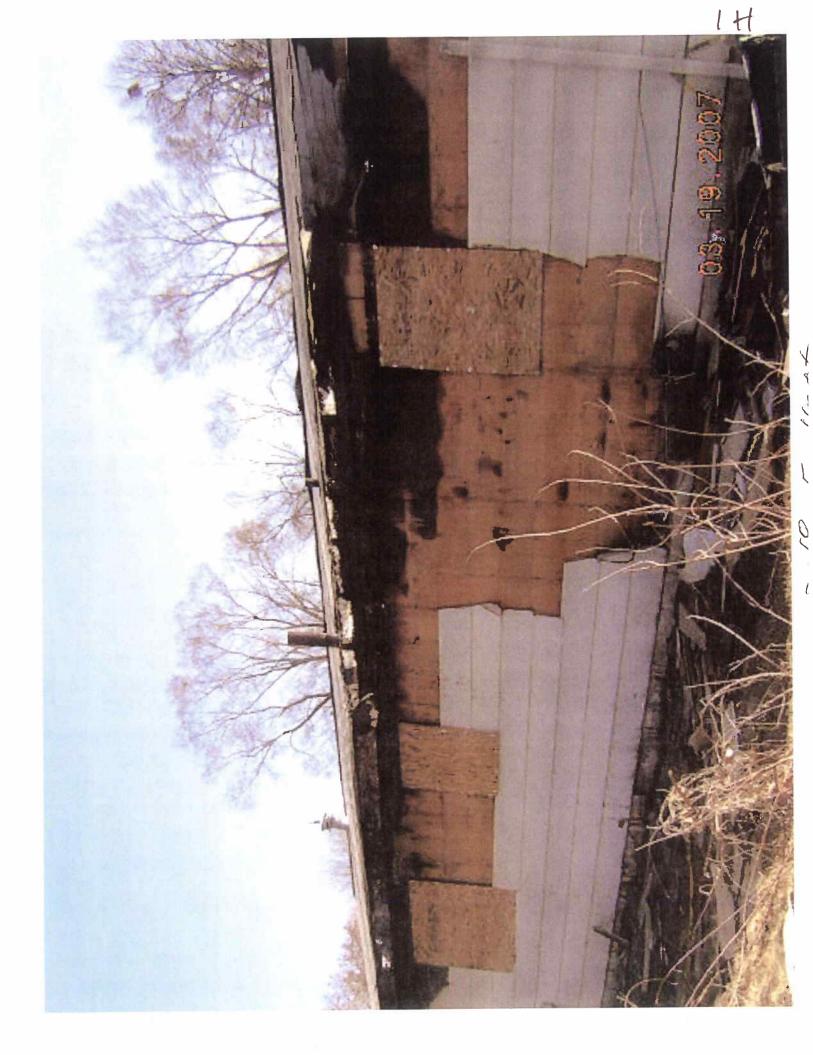

### Areas that need attention: 2018 E 40TH CT

| <u>Component:</u><br>Requirement:                            | Roof<br>Building Permit                    | Defect: Fire damaged<br>Location: Main Structure               |
|--------------------------------------------------------------|--------------------------------------------|----------------------------------------------------------------|
| Comments:                                                    |                                            |                                                                |
| Component:                                                   | Exterior Walls                             | Defect: Fire damaged                                           |
| Requirement:<br>Comments:                                    | Building Permit                            | Location: Main Structure                                       |
|                                                              |                                            | Defect: Fire damaged                                           |
| <u>Component:</u><br><u>Requirement:</u><br><u>Comments:</u> | Interior Walls /Ceiling<br>Building Permit | Location: Throughout                                           |
| Component:                                                   | Electrical System                          | Defect: Fire damaged                                           |
| <u>Component:</u><br><u>Reguirement:</u><br><u>Comments:</u> | Electrical Permit                          | Location: Throughout                                           |
| Component:                                                   | Plumbing System                            | Defect: Fire damaged                                           |
| Requirement:<br>Comments:                                    | Plumbing Permit                            | Location: Throughout                                           |
| Component:                                                   | Mechanical System                          | Defect: Fire damaged                                           |
| Requirement:<br>Comments:                                    | Mechanical Permit                          | Location: Main Structure                                       |
| Component:<br>Requirement:<br>Comments:                      | Flooring                                   | Defect: Fire damaged<br>Location: Throughout                   |
| <u>Component:</u><br><u>Requirement:</u><br><u>Comments:</u> | Soffit/Facia/Trim                          | <b>Defect:</b> Fire damaged<br><b>Location:</b> Main Structure |

| <u>Component:</u><br><u>Requirement:</u><br><u>Comments:</u> | Windows/Window Frames                    | <u>Defect:</u><br><u>Location:</u> | Fire damaged<br>Main Structure | 80 | H | ΙH |
|--------------------------------------------------------------|------------------------------------------|------------------------------------|--------------------------------|----|---|----|
| <u>Component:</u><br><u>Requirement:</u><br><u>Comments:</u> | Sub Floor                                | Defect:<br>Location:               | Fire damaged<br>Throughout     |    |   |    |
| <u>Component:</u><br><u>Requirement:</u><br><u>Comments:</u> | Floor Joists/Beams<br>Engineering Report | <u>Defect:</u><br><u>Location:</u> | Fire damaged<br>Main Structure |    |   |    |